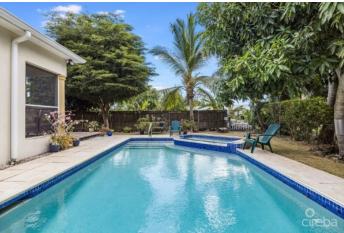

## PROPERTY DESCRIPTION

This beautiful, light and airy 4-bedroom + large den family home boasts high ceilings and plenty of natural light. It is conveniently located in the sought-after, residential neighbourhood of Admiral's Landing, just 5 miles East of George Town and only minutes away from Grand Harbour shopping centre, Harbour Walk, restaurants, gas stations, schools and other amenities. As you enter, the house opens up into a bright living room and elegant dining area, then leads into a sizable kitchen with ample space for culinary creativity or to have a glass of wine with guests. The master bedroom is very spacious with a large ensuite bathroom and walk-in wardrobe, with 3 other sizable bedrooms throughout plus a very large den with a bathroom. This house is well built, has a separate utility room that leads to a double garage, 2 separate screened in patios, a generous garden and a fantastic pool for those lazy days in the sun. Do not miss out on the opportunity to view this stunning home!

## PROPERTY FEATURES

Views Garden View, Pool View

Block 22D
Parcel 243H64
Garage 2