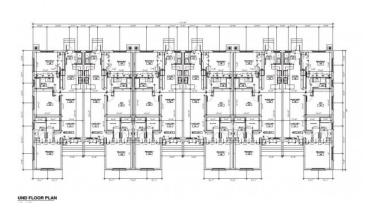

### PROPERTY DETAILS

Price: CI\$435,000 MLS#: 417531 Type: Residential Listing Type: Condominium Status: Current Bedrooms: 2

Bathrooms: 2 Built: 2025

Sq. Ft.: 1200

## PROPERTY DESCRIPTION

Looking for a family home or investment property under C.I. \$450,000.00 where strata fees aren't almost like taking out a 2nd mortgage? Off the beaten path and away from the hustle of core George Town but still within close proximities of Country Side shopping complex on one side, Grand Harbour Shopping Complex & the newly built Harbour Walk on the other side with restaurants, grocery stores, cafés, Hardware store, and much more business conveniently located within a 10-minute radius' 5-minute drive to Spotts beach. This modern 2-bedroom. 2 bath with a sizeable den in Spotts Newlands is well suited for anyone looking for an affordable home in a gated development, with modern appliances, high ceilings, peaceful and lusciously filled with greenery, multiple gazebos with outdoor barbeque facilities, in a quiet neighborhood. The location is accessible from both the Savannah bypass & Spotts road and has an expected completion date of late 2025. If you're looking for an affordable first home or investment without breaking the bank and this sounds good to you let me introduce you to The Landing.

## PROPERTY FEATURES

Views Inland
Block 25C
Parcel 146D19