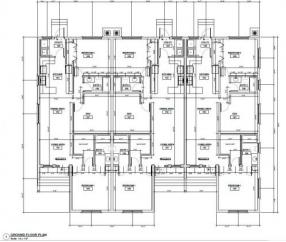

### PROPERTY DETAILS

Price: CI\$435,000 MLS#: 417531 Type: Residential Listing Type: Condominium Status: Current Bedrooms: 2

Bathrooms: 2 Built: 2025

Sq. Ft.: 1200

## PROPERTY DESCRIPTION

Looking for a family home or investment property under C.I. \$450,000.00 where strata fees aren't almost like taking out a 2nd mortgage? Off the beaten path and away from the hustle of core George Town but still within close proximities of Country Side shopping complex on one side, Grand Harbour Shopping Complex & the newly built Harbour Walk on the other side with restaurants, grocery stores, cafés, Hardware store, and much more business conveniently located within a 10-minute radius' 5-minute drive to Spotts beach. This modern 2-bedroom. 2 bath with a sizeable den in Spotts Newlands is well suited for anyone looking for an affordable home in a gated development, with modern appliances, high ceilings, peaceful and lusciously filled with greenery, multiple gazebos with outdoor barbeque facilities, in a quiet neighborhood. The location is accessible from both the Savannah bypass & Spotts road and has an expected completion date of late 2025. If you're looking for an affordable first home or investment without breaking the bank and this sounds good to you let me introduce you to The Landing.

## PROPERTY FEATURES

Views Inland
Block 25C
Parcel 146D19