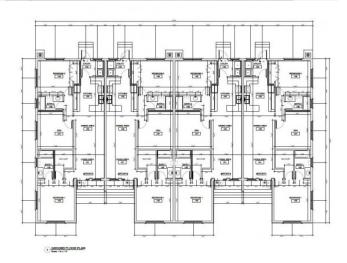

### PROPERTY DETAILS

Price: CI\$435,000 MLS#: 417531 Type: Residential Listing Type: Condominium Status: Current Bedrooms: 2

Bathrooms: 2 Built: 2025

Sq. Ft.: 1200

## PROPERTY DESCRIPTION

Looking for a family home or investment property under C.I. \$450,000.00 where strata fees aren't almost like taking out a 2nd mortgage? Off the beaten path and away from the hustle of core George Town but still within close proximities of Country Side shopping complex on one side, Grand Harbour Shopping Complex & the newly built Harbour Walk on the other side with restaurants, grocery stores, cafés, Hardware store, and much more business conveniently located within a 10-minute radius' 5-minute drive to Spotts beach. This modern 2-bedroom. 2 bath with a sizeable den in Spotts Newlands is well suited for anyone looking for an affordable home in a gated development, with modern appliances, high ceilings, peaceful and lusciously filled with greenery, multiple gazebos with outdoor barbeque facilities, in a quiet neighborhood. The location is accessible from both the Savannah bypass & Spotts road and has an expected completion date of late 2025. If you're looking for an affordable first home or investment without breaking the bank and this sounds good to you let me introduce you to The Landing.

## PROPERTY FEATURES

Views Inland
Block 25C
Parcel 146D19