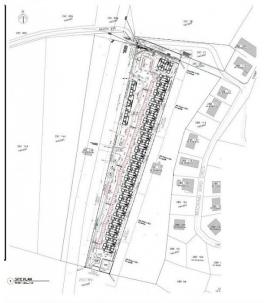

d within a 10-minute radius' 5-minute drive to Spotts beach. This modern 2-bedroom. 2 bath with a sizeable den in Spotts Newlands is well suited for anyone looking for an affordable home in a gated development, with modern appliances, high ceilings, peaceful and lusciously filled with greenery, multiple gazebos with outdoor barbeque facilities, in a quiet neighborhood. The location is accessible from both the Savannah bypass & Spotts road and has an expected completion date of late 2025. If you're looking for an affordable first home or investment without breaking the bank and this sounds good to you let me introduce you to The Landing.

## PROPERTY FEATURES

Views Inland
Block 25C
Parcel 146D19

### PRESENTED BY



**Bettina Baldwin** +1-345-916-7766 bettina@paradisepropertiescayman.com