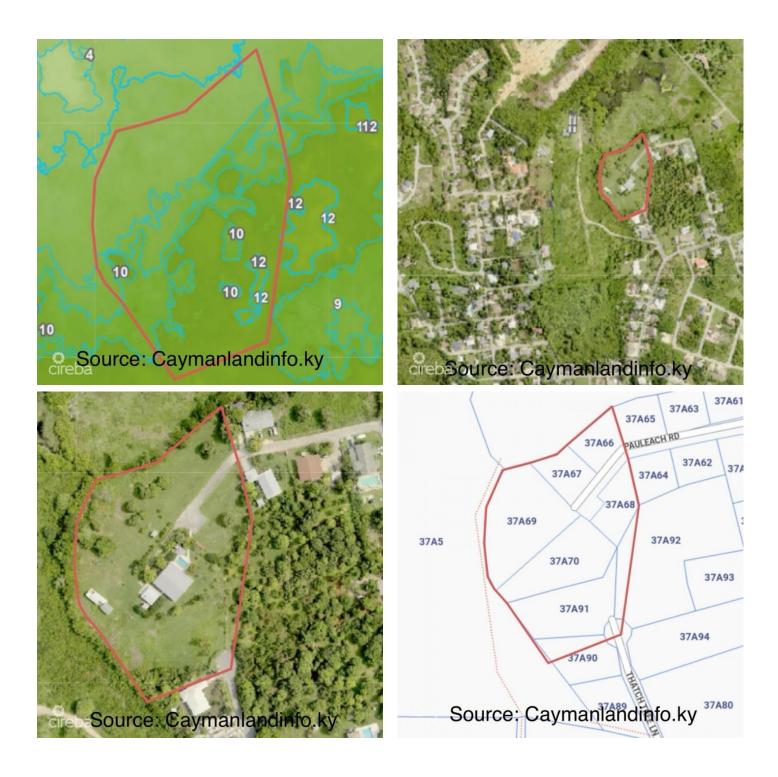

#### PROPERTY DESCRIPTION

Explore Lower Valley's untapped potential of 3.52 acres of prime real estate. This pristine property consists of 6 subdivided lots, which are high and dry, and all lots have road access. This isn't just land; it's a blank canvas with boundless opportunity! Embrace the future with this remarkable 3.52-acre property at a 10-foot elevation. Situated close to the expansion of the East-West Arterial and surrounded by upcoming developments, the possibilities for this land are vast. The choices are plentiful, with the potential for a residential subdivision, retirement community, wellness resort & retreat, or animal sanctuary. Additionally, the nutrient-rich soil opens up opportunities for agricultural ventures. Whether you choose to develop, sell, or savour this slice of paradise, this property offers a promising canvas for a variety of future endeavours. 5 Minutes to Countryside Shopping, 10 Minutes to Grand Harbour, 20 minutes to George Town and less than 30 Minutes to SMB and Camana Bay. Don't miss out on this rare opportunity. Note that the property is priced at land value, but included is a +3000 sf house, 500 sf garage, two sheds on a concrete foundation, two wells, a generator, a pool, and a cabana. The house has been well cared for and would be an excellent opportunity to serve as a clubhouse or sales office or keep and renovate into your own dream home. For more info, please go to www.lowervalleyland.com

## PROPERTY FEATURES

Views Garden View, Inland

Block 37A

Parcel 66/67/68/69/70/91
Zoning Low Density residential

Road Frontage 539