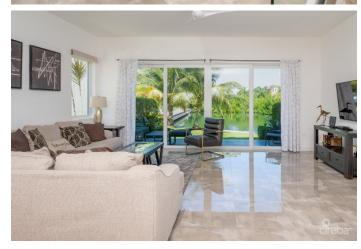

### PROPERTY DESCRIPTION

LOCATION LOCATION LOCATION, is certainly a true mantra for TWENTY 40 #5 of which is a very spacious corner contemporary designed unit Townhouse on Cook Quay in Governors Harbour. Canal front - lovely canal views from the well-appointed kitchen (great size kitchen island with notable appliances), living room and primary suite with walk-in closet. The ground floor has a fabulous open floor concept encompassing the dining area, kitchen and bar counter along with the living room (and loads of storage!). Large high scale windows and doors (impact rated) along with nice scale 11 ft high ceilings. TWENTY 40 #5 is a 2200 square foot corner unit, located within the Seven Mile Beach corridor, on the Canal across from The Grove (and new phases) shopping plaza, Governor's Square shopping plaza as well as a hop and a skip to the white sands of Seven Mile Beach along with all the amenities that the Seven Mile Beach corridor have to offer. TWENTY 40 #5 being a corner unit enjoys tremendous light throughout the townhouse boasting lovely canal basin water views (specifically unique for this unit). A terrific price buy-in offering with its exemplary, sought after location makes this Townhouse not only a perfect executive home but also a great investment.