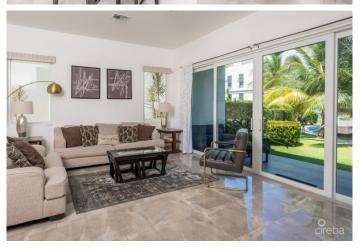

### PROPERTY DESCRIPTION

LOCATION LOCATION LOCATION, is certainly a true mantra for TWENTY 40 #5 of which is a very spacious corner contemporary designed unit Townhouse on Cook Quay in Governors Harbour. Canal front - lovely canal views from the well-appointed kitchen (great size kitchen island with notable appliances), living room and primary suite with walk-in closet. The ground floor has a fabulous open floor concept encompassing the dining area, kitchen and bar counter along with the living room (and loads of storage!). Large high scale windows and doors (impact rated) along with nice scale 11 ft high ceilings. TWENTY 40 #5 is a 2200 square foot corner unit, located within the Seven Mile Beach corridor, on the Canal across from The Grove (and new phases) shopping plaza, Governor's Square shopping plaza as well as a hop and a skip to the white sands of Seven Mile Beach along with all the amenities that the Seven Mile Beach corridor have to offer. TWENTY 40 #5 being a corner unit enjoys tremendous light throughout the townhouse boasting lovely canal basin water views (specifically unique for this unit). A terrific price buy-in offering with its exemplary, sought after location makes this Townhouse not only a perfect executive home but also a great investment.