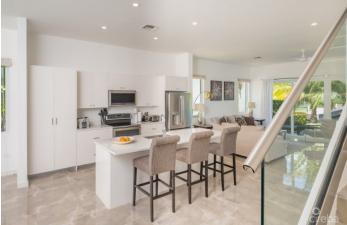

### PROPERTY DESCRIPTION

LOCATION LOCATION LOCATION, is certainly a true mantra for TWENTY 40 #5 of which is a very spacious corner contemporary designed unit Townhouse on Cook Quay in Governors Harbour. Canal front - lovely canal views from the well-appointed kitchen (great size kitchen island with notable appliances), living room and primary suite with walk-in closet. The ground floor has a fabulous open floor concept encompassing the dining area, kitchen and bar counter along with the living room (and loads of storage!). Large high scale windows and doors (impact rated) along with nice scale 11 ft high ceilings. TWENTY 40 #5 is a 2200 square foot corner unit, located within the Seven Mile Beach corridor, on the Canal across from The Grove (and new phases) shopping plaza, Governor's Square shopping plaza as well as a hop and a skip to the white sands of Seven Mile Beach along with all the amenities that the Seven Mile Beach corridor have to offer. TWENTY 40 #5 being a corner unit enjoys tremendous light throughout the townhouse boasting lovely canal basin water views (specifically unique for this unit). A terrific price buy-in offering with its exemplary, sought after location makes this Townhouse not only a perfect executive home but also a great investment.