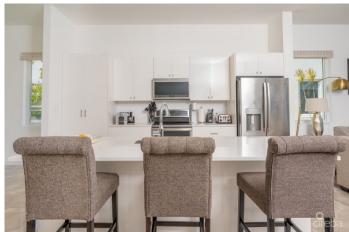

### PROPERTY DESCRIPTION

LOCATION LOCATION LOCATION, is certainly a true mantra for TWENTY 40 #5 of which is a very spacious corner contemporary designed unit Townhouse on Cook Quay in Governors Harbour. Canal front - lovely canal views from the well-appointed kitchen (great size kitchen island with notable appliances), living room and primary suite with walk-in closet. The ground floor has a fabulous open floor concept encompassing the dining area, kitchen and bar counter along with the living room (and loads of storage!). Large high scale windows and doors (impact rated) along with nice scale 11 ft high ceilings. TWENTY 40 #5 is a 2200 square foot corner unit, located within the Seven Mile Beach corridor, on the Canal across from The Grove (and new phases) shopping plaza, Governor's Square shopping plaza as well as a hop and a skip to the white sands of Seven Mile Beach along with all the amenities that the Seven Mile Beach corridor have to offer. TWENTY 40 #5 being a corner unit enjoys tremendous light throughout the townhouse boasting lovely canal basin water views (specifically unique for this unit). A terrific price buy-in offering with its exemplary, sought after location makes this Townhouse not only a perfect executive home but also a great investment.