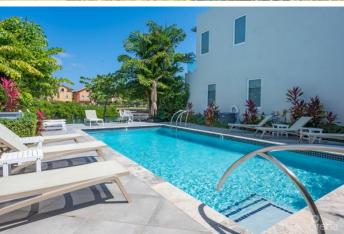

### PROPERTY DESCRIPTION

LOCATION LOCATION LOCATION, is certainly a true mantra for TWENTY 40 #5 of which is a very spacious corner contemporary designed unit Townhouse on Cook Quay in Governors Harbour. Canal front - lovely canal views from the well-appointed kitchen (great size kitchen island with notable appliances), living room and primary suite with walk-in closet. The ground floor has a fabulous open floor concept encompassing the dining area, kitchen and bar counter along with the living room (and loads of storage!). Large high scale windows and doors (impact rated) along with nice scale 11 ft high ceilings. TWENTY 40 #5 is a 2200 square foot corner unit, located within the Seven Mile Beach corridor, on the Canal across from The Grove (and new phases) shopping plaza, Governor's Square shopping plaza as well as a hop and a skip to the white sands of Seven Mile Beach along with all the amenities that the Seven Mile Beach corridor have to offer. TWENTY 40 #5 being a corner unit enjoys tremendous light throughout the townhouse boasting lovely canal basin water views (specifically unique for this unit). A terrific price buy-in offering with its exemplary, sought after location makes this Townhouse not only a perfect executive home but also a great investment.