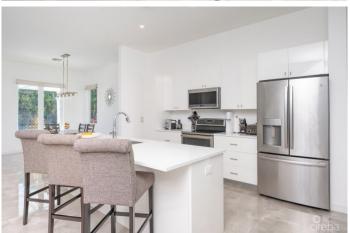

### PROPERTY DESCRIPTION

LOCATION LOCATION LOCATION, is certainly a true mantra for TWENTY 40 #5 of which is a very spacious corner contemporary designed unit Townhouse on Cook Quay in Governors Harbour. Canal front - lovely canal views from the well-appointed kitchen (great size kitchen island with notable appliances), living room and primary suite with walk-in closet. The ground floor has a fabulous open floor concept encompassing the dining area, kitchen and bar counter along with the living room (and loads of storage!). Large high scale windows and doors (impact rated) along with nice scale 11 ft high ceilings. TWENTY 40 #5 is a 2200 square foot corner unit, located within the Seven Mile Beach corridor, on the Canal across from The Grove (and new phases) shopping plaza, Governor's Square shopping plaza as well as a hop and a skip to the white sands of Seven Mile Beach along with all the amenities that the Seven Mile Beach corridor have to offer. TWENTY 40 #5 being a corner unit enjoys tremendous light throughout the townhouse boasting lovely canal basin water views (specifically unique for this unit). A terrific price buy-in offering with its exemplary, sought after location makes this Townhouse not only a perfect executive home but also a great investment.