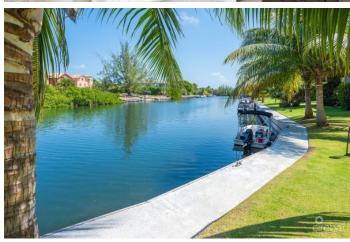

### PROPERTY DESCRIPTION

LOCATION LOCATION LOCATION, is certainly a true mantra for TWENTY 40 #5 of which is a very spacious corner contemporary designed unit Townhouse on Cook Quay in Governors Harbour. Canal front - lovely canal views from the well-appointed kitchen (great size kitchen island with notable appliances), living room and primary suite with walk-in closet. The ground floor has a fabulous open floor concept encompassing the dining area, kitchen and bar counter along with the living room (and loads of storage!). Large high scale windows and doors (impact rated) along with nice scale 11 ft high ceilings. TWENTY 40 #5 is a 2200 square foot corner unit, located within the Seven Mile Beach corridor, on the Canal across from The Grove (and new phases) shopping plaza, Governor's Square shopping plaza as well as a hop and a skip to the white sands of Seven Mile Beach along with all the amenities that the Seven Mile Beach corridor have to offer. TWENTY 40 #5 being a corner unit enjoys tremendous light throughout the townhouse boasting lovely canal basin water views (specifically unique for this unit). A terrific price buy-in offering with its exemplary, sought after location makes this Townhouse not only a perfect executive home but also a great investment.

### PROPERTY FEATURES

Views Canal Front, Water View

Block11DParcel121H5FoundationSlabFloor Level1Sea Frontage200