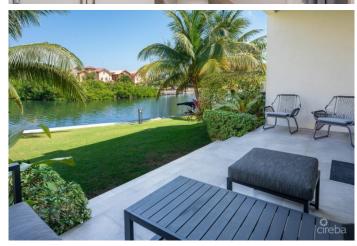

### PROPERTY DESCRIPTION

LOCATION LOCATION LOCATION, is certainly a true mantra for TWENTY 40 #5 of which is a very spacious corner contemporary designed unit Townhouse on Cook Quay in Governors Harbour. Canal front - lovely canal views from the well-appointed kitchen (great size kitchen island with notable appliances), living room and primary suite with walk-in closet. The ground floor has a fabulous open floor concept encompassing the dining area, kitchen and bar counter along with the living room (and loads of storage!). Large high scale windows and doors (impact rated) along with nice scale 11 ft high ceilings. TWENTY 40 #5 is a 2200 square foot corner unit, located within the Seven Mile Beach corridor, on the Canal across from The Grove (and new phases) shopping plaza, Governor's Square shopping plaza as well as a hop and a skip to the white sands of Seven Mile Beach along with all the amenities that the Seven Mile Beach corridor have to offer. TWENTY 40 #5 being a corner unit enjoys tremendous light throughout the townhouse boasting lovely canal basin water views (specifically unique for this unit). A terrific price buy-in offering with its exemplary, sought after location makes this Townhouse not only a perfect executive home but also a great investment.