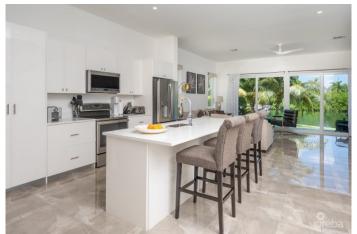

### PROPERTY DESCRIPTION

LOCATION LOCATION LOCATION, is certainly a true mantra for TWENTY 40 #5 of which is a very spacious corner contemporary designed unit Townhouse on Cook Quay in Governors Harbour. Canal front - lovely canal views from the well-appointed kitchen (great size kitchen island with notable appliances), living room and primary suite with walk-in closet. The ground floor has a fabulous open floor concept encompassing the dining area, kitchen and bar counter along with the living room (and loads of storage!). Large high scale windows and doors (impact rated) along with nice scale 11 ft high ceilings. TWENTY 40 #5 is a 2200 square foot corner unit, located within the Seven Mile Beach corridor, on the Canal across from The Grove (and new phases) shopping plaza, Governor's Square shopping plaza as well as a hop and a skip to the white sands of Seven Mile Beach along with all the amenities that the Seven Mile Beach corridor have to offer. TWENTY 40 #5 being a corner unit enjoys tremendous light throughout the townhouse boasting lovely canal basin water views (specifically unique for this unit). A terrific price buy-in offering with its exemplary, sought after location makes this Townhouse not only a perfect executive home but also a great investment.