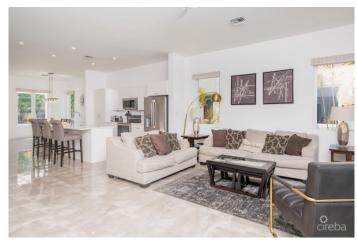

### PROPERTY DESCRIPTION

LOCATION LOCATION LOCATION, is certainly a true mantra for TWENTY 40 #5 of which is a very spacious corner contemporary designed unit Townhouse on Cook Quay in Governors Harbour. Canal front - lovely canal views from the well-appointed kitchen (great size kitchen island with notable appliances), living room and primary suite with walk-in closet. The ground floor has a fabulous open floor concept encompassing the dining area, kitchen and bar counter along with the living room (and loads of storage!). Large high scale windows and doors (impact rated) along with nice scale 11 ft high ceilings. TWENTY 40 #5 is a 2200 square foot corner unit, located within the Seven Mile Beach corridor, on the Canal across from The Grove (and new phases) shopping plaza, Governor's Square shopping plaza as well as a hop and a skip to the white sands of Seven Mile Beach along with all the amenities that the Seven Mile Beach corridor have to offer. TWENTY 40 #5 being a corner unit enjoys tremendous light throughout the townhouse boasting lovely canal basin water views (specifically unique for this unit). A terrific price buy-in offering with its exemplary, sought after location makes this Townhouse not only a perfect executive home but also a great investment.