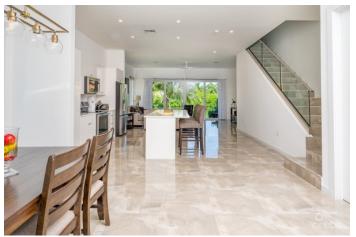

### PROPERTY DESCRIPTION

LOCATION LOCATION LOCATION, is certainly a true mantra for TWENTY 40 #5 of which is a very spacious corner contemporary designed unit Townhouse on Cook Quay in Governors Harbour. Canal front - lovely canal views from the well-appointed kitchen (great size kitchen island with notable appliances), living room and primary suite with walk-in closet. The ground floor has a fabulous open floor concept encompassing the dining area, kitchen and bar counter along with the living room (and loads of storage!). Large high scale windows and doors (impact rated) along with nice scale 11 ft high ceilings. TWENTY 40 #5 is a 2200 square foot corner unit, located within the Seven Mile Beach corridor, on the Canal across from The Grove (and new phases) shopping plaza, Governor's Square shopping plaza as well as a hop and a skip to the white sands of Seven Mile Beach along with all the amenities that the Seven Mile Beach corridor have to offer. TWENTY 40 #5 being a corner unit enjoys tremendous light throughout the townhouse boasting lovely canal basin water views (specifically unique for this unit). A terrific price buy-in offering with its exemplary, sought after location makes this Townhouse not only a perfect executive home but also a great investment.