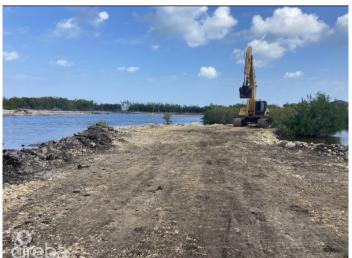

### PROPERTY DESCRIPTION

Welcome to Auburn Bay! This is an exciting new community being developed by NCB Group in Prospect. Lot C9 (A) seems particularly appealing as a corner canal-front lot, offering a great opportunity to build your dream family home. The convenience of being only minutes away from the North Sound by boat is a fantastic feature for boating enthusiasts. Auburn Bay's ideal location, with easy access to arterial roadways, ensures that residents can easily connect with the rest of the Island while enjoying the serene and secluded atmosphere of the community. The beautiful views and the promise of a sanctuary-like environment make it an enticing place to call home. The community plans for Auburn Bay boast a range of amenities designed to cater to the needs of families and individuals. The fully-equipped gym, community pool, children's playground, and sports court offer opportunities for recreation and fitness. The presence of green spaces and a gated community adds to the overall appeal and security. The availability of private dock slips and a community boat docking area further enhances the appeal for boat owners and water enthusiasts. The sea wall is also an important feature for coastal protection and aesthetics. If Auburn Bay piques your interest, contact me today to learn more about this exciting opportunity. I can provide you with additional details and answer any specific questions you may have

## PROPERTY FEATURES

Views Canal Front

Block 22D

Parcel 182REM4HC9A

Zoning Medium Density Residential

Sea Frontage 130 Soil Marl