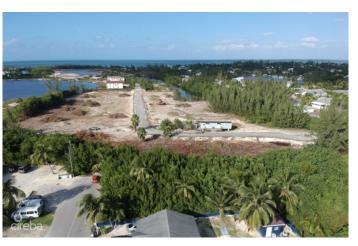

### PROPERTY DESCRIPTION

Welcome to Auburn Bay! This is an exciting new community being developed by NCB Group in Prospect. Lot C9 (A) seems particularly appealing as a corner canal-front lot, offering a great opportunity to build your dream family home. The convenience of being only minutes away from the North Sound by boat is a fantastic feature for boating enthusiasts. Auburn Bay's ideal location, with easy access to arterial roadways, ensures that residents can easily connect with the rest of the Island while enjoying the serene and secluded atmosphere of the community. The beautiful views and the promise of a sanctuary-like environment make it an enticing place to call home. The community plans for Auburn Bay boast a range of amenities designed to cater to the needs of families and individuals. The fully-equipped gym, community pool, children's playground, and sports court offer opportunities for recreation and fitness. The presence of green spaces and a gated community adds to the overall appeal and security. The availability of private dock slips and a community boat docking area further enhances the appeal for boat owners and water enthusiasts. The sea wall is also an important feature for coastal protection and aesthetics. If Auburn Bay piques your interest, contact me today to learn more about this exciting opportunity. I can provide you with additional details and answer any specific questions you may have

## PROPERTY FEATURES

Views Canal Front

Block 22D

Parcel 182REM4HC9A

Zoning Medium Density Residential

Sea Frontage 130 Soil Marl