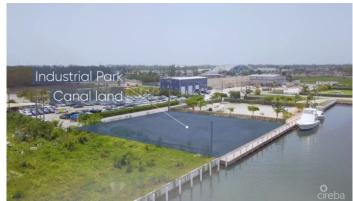

## PROPERTY DESCRIPTION

This commercial property is located on a canal and is one-of-a-kind as it comes with a 160' dock. This property is situated in Cayman's only canal-front commercial subdivision and is incredibly versatile, making it an excellent investment opportunity. It can be developed into a clubhouse with a dock and boat access, car storage for second homeowners, personal or public warehousing, or even the ultimate man cave location! The current owner has approved planning permission for a mixed-use development with a center tower and two side buildings. The two side buildings will have eight garages each, totaling 16 garages, with the four end garages having private bathrooms. The property is ready to go, and the owner already has a red card in hand. This property is ideal for boat captains, pilots, and service staff. You can drive for two minutes to reach your dock and arrive at your estate home by sea. Your captains can return to their private studios to await your next adventure. The property offers breathtaking views and easy access to the Nor Sound, making it an incredibly unique offering. If you are interested in exploring the possibilities this property has to offer, please feel free to call us.

#### PROPERTY FEATURES

| Views         | Canal Front |
|---------------|-------------|
| Block         | 20C         |
| Parcel        | 126         |
| Zoning        | Commercial  |
| Sea Frontage  | 135         |
| Road Frontage | 135         |
| Soil          | Marl        |