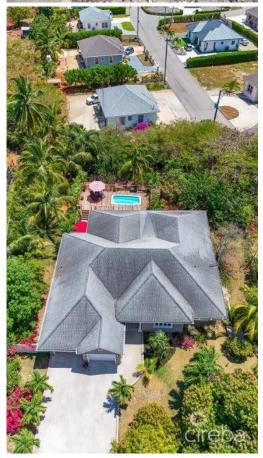

### PROPERTY DESCRIPTION

A must see home located in the peaceful area of Beach Bay. As soon as you walk into this home, you are greeted by the 18 foot ceilings in the entranceway. The rest of the house has 10 foot ceilings throughout. Very open and airy with tons of space. The bathrooms have all been renovated and the master bath is beautiful. Laundry room, double garage and attic with lots of storage space. On demand electric heater, hurricane rated windows, Corian countertops, five year-old appliances, has a den/office, a living area and a family room so lots of room to spread out. Central AC is split into two zones and one of the zones has been completely replaced w/a new air handler and condenser. One of the main features of this beautiful home is the incredible grounds that surround it. Lush landscaping that has red soil and is growing tons of fruit trees that include tamarind, two mango trees, a cherry tree, sweet sap, and more. The yard is fully fenced to keep the pets and children in place! The screened in patio is huge and there is plenty of space to entertain. There is a Swimex swimming pool with deck surrounding it and a couple of secret garden areas that are perfect for reading or watching the day go by. This home is very well maintained and ready for the new owners! Don't miss out. Schedule your appointment today!