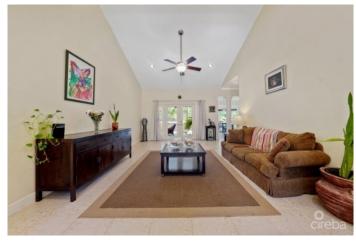

### PROPERTY DESCRIPTION

A must see home located in the peaceful area of Beach Bay. As soon as you walk into this home, you are greeted by the 18 foot ceilings in the entranceway. The rest of the house has 10 foot ceilings throughout. Very open and airy with tons of space. The bathrooms have all been renovated and the master bath is beautiful. Laundry room, double garage and attic with lots of storage space. On demand electric heater, hurricane rated windows, Corian countertops, five year-old appliances, has a den/office, a living area and a family room so lots of room to spread out. Central AC is split into two zones and one of the zones has been completely replaced w/a new air handler and condenser. One of the main features of this beautiful home is the incredible grounds that surround it. Lush landscaping that has red soil and is growing tons of fruit trees that include tamarind, two mango trees, a cherry tree, sweet sap, and more. The yard is fully fenced to keep the pets and children in place! The screened in patio is huge and there is plenty of space to entertain. There is a Swimex swimming pool with deck surrounding it and a couple of secret garden areas that are perfect for reading or watching the day go by. This home is very well maintained and ready for the new owners! Don't miss out. Schedule your appointment today!