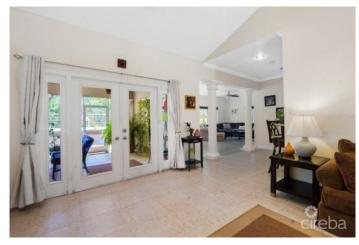

### PROPERTY DESCRIPTION

A must see home located in the peaceful area of Beach Bay. As soon as you walk into this home, you are greeted by the 18 foot ceilings in the entranceway. The rest of the house has 10 foot ceilings throughout. Very open and airy with tons of space. The bathrooms have all been renovated and the master bath is beautiful. Laundry room, double garage and attic with lots of storage space. On demand electric heater, hurricane rated windows, Corian countertops, five year-old appliances, has a den/office, a living area and a family room so lots of room to spread out. Central AC is split into two zones and one of the zones has been completely replaced w/a new air handler and condenser. One of the main features of this beautiful home is the incredible grounds that surround it. Lush landscaping that has red soil and is growing tons of fruit trees that include tamarind, two mango trees, a cherry tree, sweet sap, and more. The yard is fully fenced to keep the pets and children in place! The screened in patio is huge and there is plenty of space to entertain. There is a Swimex swimming pool with deck surrounding it and a couple of secret garden areas that are perfect for reading or watching the day go by. This home is very well maintained and ready for the new owners! Don't miss out. Schedule your appointment today!