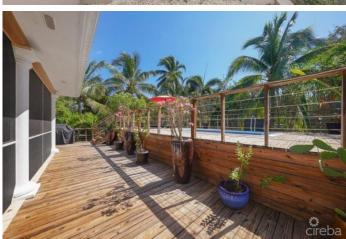

### PROPERTY DESCRIPTION

A must see home located in the peaceful area of Beach Bay. As soon as you walk into this home, you are greeted by the 18 foot ceilings in the entranceway. The rest of the house has 10 foot ceilings throughout. Very open and airy with tons of space. The bathrooms have all been renovated and the master bath is beautiful. Laundry room, double garage and attic with lots of storage space. On demand electric heater, hurricane rated windows, Corian countertops, five year-old appliances, has a den/office, a living area and a family room so lots of room to spread out. Central AC is split into two zones and one of the zones has been completely replaced w/a new air handler and condenser. One of the main features of this beautiful home is the incredible grounds that surround it. Lush landscaping that has red soil and is growing tons of fruit trees that include tamarind, two mango trees, a cherry tree, sweet sap, and more. The yard is fully fenced to keep the pets and children in place! The screened in patio is huge and there is plenty of space to entertain. There is a Swimex swimming pool with deck surrounding it and a couple of secret garden areas that are perfect for reading or watching the day go by. This home is very well maintained and ready for the new owners! Don't miss out. Schedule your appointment today!