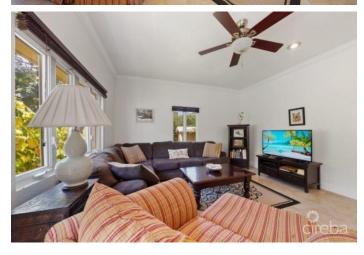

### PROPERTY DESCRIPTION

A must see home located in the peaceful area of Beach Bay. As soon as you walk into this home, you are greeted by the 18 foot ceilings in the entranceway. The rest of the house has 10 foot ceilings throughout. Very open and airy with tons of space. The bathrooms have all been renovated and the master bath is beautiful. Laundry room, double garage and attic with lots of storage space. On demand electric heater, hurricane rated windows, Corian countertops, five year-old appliances, has a den/office, a living area and a family room so lots of room to spread out. Central AC is split into two zones and one of the zones has been completely replaced w/a new air handler and condenser. One of the main features of this beautiful home is the incredible grounds that surround it. Lush landscaping that has red soil and is growing tons of fruit trees that include tamarind, two mango trees, a cherry tree, sweet sap, and more. The yard is fully fenced to keep the pets and children in place! The screened in patio is huge and there is plenty of space to entertain. There is a Swimex swimming pool with deck surrounding it and a couple of secret garden areas that are perfect for reading or watching the day go by. This home is very well maintained and ready for the new owners! Don't miss out. Schedule your appointment today!