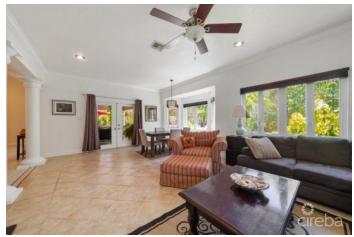

### PROPERTY DESCRIPTION

A must see home located in the peaceful area of Beach Bay. As soon as you walk into this home, you are greeted by the 18 foot ceilings in the entranceway. The rest of the house has 10 foot ceilings throughout. Very open and airy with tons of space. The bathrooms have all been renovated and the master bath is beautiful. Laundry room, double garage and attic with lots of storage space. On demand electric heater, hurricane rated windows, Corian countertops, five year-old appliances, has a den/office, a living area and a family room so lots of room to spread out. Central AC is split into two zones and one of the zones has been completely replaced w/a new air handler and condenser. One of the main features of this beautiful home is the incredible grounds that surround it. Lush landscaping that has red soil and is growing tons of fruit trees that include tamarind, two mango trees, a cherry tree, sweet sap, and more. The yard is fully fenced to keep the pets and children in place! The screened in patio is huge and there is plenty of space to entertain. There is a Swimex swimming pool with deck surrounding it and a couple of secret garden areas that are perfect for reading or watching the day go by. This home is very well maintained and ready for the new owners! Don't miss out. Schedule your appointment today!