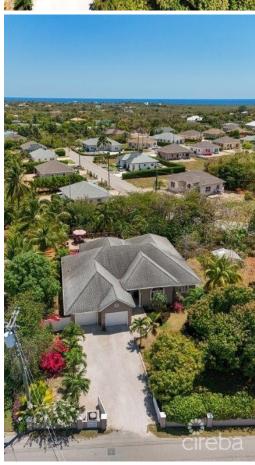

### PROPERTY DESCRIPTION

A must see home located in the peaceful area of Beach Bay. As soon as you walk into this home, you are greeted by the 18 foot ceilings in the entranceway. The rest of the house has 10 foot ceilings throughout. Very open and airy with tons of space. The bathrooms have all been renovated and the master bath is beautiful. Laundry room, double garage and attic with lots of storage space. On demand electric heater, hurricane rated windows, Corian countertops, five year-old appliances, has a den/office, a living area and a family room so lots of room to spread out. Central AC is split into two zones and one of the zones has been completely replaced w/a new air handler and condenser. One of the main features of this beautiful home is the incredible grounds that surround it. Lush landscaping that has red soil and is growing tons of fruit trees that include tamarind, two mango trees, a cherry tree, sweet sap, and more. The yard is fully fenced to keep the pets and children in place! The screened in patio is huge and there is plenty of space to entertain. There is a Swimex swimming pool with deck surrounding it and a couple of secret garden areas that are perfect for reading or watching the day go by. This home is very well maintained and ready for the new owners! Don't miss out. Schedule your appointment today!