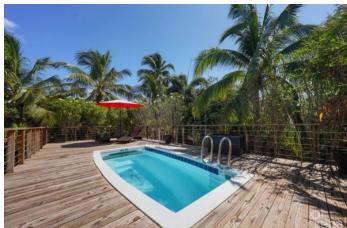

### PROPERTY DESCRIPTION

A must see home located in the peaceful area of Beach Bay. As soon as you walk into this home, you are greeted by the 18 foot ceilings in the entranceway. The rest of the house has 10 foot ceilings throughout. Very open and airy with tons of space. The bathrooms have all been renovated and the master bath is beautiful. Laundry room, double garage and attic with lots of storage space. On demand electric heater, hurricane rated windows, Corian countertops, five year-old appliances, has a den/office, a living area and a family room so lots of room to spread out. Central AC is split into two zones and one of the zones has been completely replaced w/a new air handler and condenser. One of the main features of this beautiful home is the incredible grounds that surround it. Lush landscaping that has red soil and is growing tons of fruit trees that include tamarind, two mango trees, a cherry tree, sweet sap, and more. The yard is fully fenced to keep the pets and children in place! The screened in patio is huge and there is plenty of space to entertain. There is a Swimex swimming pool with deck surrounding it and a couple of secret garden areas that are perfect for reading or watching the day go by. This home is very well maintained and ready for the new owners! Don't miss out. Schedule your appointment today!