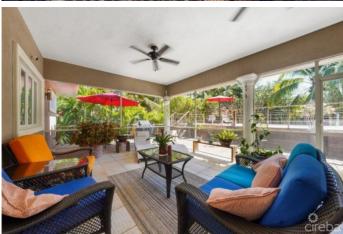

### PROPERTY DESCRIPTION

A must see home located in the peaceful area of Beach Bay. As soon as you walk into this home, you are greeted by the 18 foot ceilings in the entranceway. The rest of the house has 10 foot ceilings throughout. Very open and airy with tons of space. The bathrooms have all been renovated and the master bath is beautiful. Laundry room, double garage and attic with lots of storage space. On demand electric heater, hurricane rated windows, Corian countertops, five year-old appliances, has a den/office, a living area and a family room so lots of room to spread out. Central AC is split into two zones and one of the zones has been completely replaced w/a new air handler and condenser. One of the main features of this beautiful home is the incredible grounds that surround it. Lush landscaping that has red soil and is growing tons of fruit trees that include tamarind, two mango trees, a cherry tree, sweet sap, and more. The yard is fully fenced to keep the pets and children in place! The screened in patio is huge and there is plenty of space to entertain. There is a Swimex swimming pool with deck surrounding it and a couple of secret garden areas that are perfect for reading or watching the day go by. This home is very well maintained and ready for the new owners! Don't miss out. Schedule your appointment today!