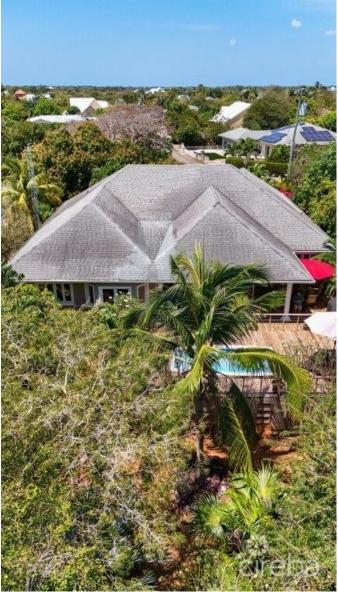

### PROPERTY DESCRIPTION

A must see home located in the peaceful area of Beach Bay. As soon as you walk into this home, you are greeted by the 18 foot ceilings in the entranceway. The rest of the house has 10 foot ceilings throughout. Very open and airy with tons of space. The bathrooms have all been renovated and the master bath is beautiful. Laundry room, double garage and attic with lots of storage space. On demand electric heater, hurricane rated windows, Corian countertops, five year-old appliances, has a den/office, a living area and a family room so lots of room to spread out. Central AC is split into two zones and one of the zones has been completely replaced w/a new air handler and condenser. One of the main features of this beautiful home is the incredible grounds that surround it. Lush landscaping that has red soil and is growing tons of fruit trees that include tamarind, two mango trees, a cherry tree, sweet sap, and more. The yard is fully fenced to keep the pets and children in place! The screened in patio is huge and there is plenty of space to entertain. There is a Swimex swimming pool with deck surrounding it and a couple of secret garden areas that are perfect for reading or watching the day go by. This home is very well maintained and ready for the new owners! Don't miss out. Schedule your appointment today!