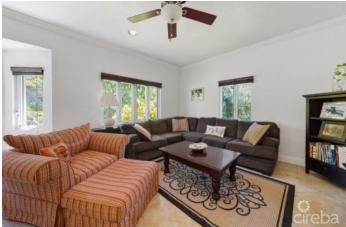

### PROPERTY DESCRIPTION

A must see home located in the peaceful area of Beach Bay. As soon as you walk into this home, you are greeted by the 18 foot ceilings in the entranceway. The rest of the house has 10 foot ceilings throughout. Very open and airy with tons of space. The bathrooms have all been renovated and the master bath is beautiful. Laundry room, double garage and attic with lots of storage space. On demand electric heater, hurricane rated windows, Corian countertops, five year-old appliances, has a den/office, a living area and a family room so lots of room to spread out. Central AC is split into two zones and one of the zones has been completely replaced w/a new air handler and condenser. One of the main features of this beautiful home is the incredible grounds that surround it. Lush landscaping that has red soil and is growing tons of fruit trees that include tamarind, two mango trees, a cherry tree, sweet sap, and more. The yard is fully fenced to keep the pets and children in place! The screened in patio is huge and there is plenty of space to entertain. There is a Swimex swimming pool with deck surrounding it and a couple of secret garden areas that are perfect for reading or watching the day go by. This home is very well maintained and ready for the new owners! Don't miss out. Schedule your appointment today!