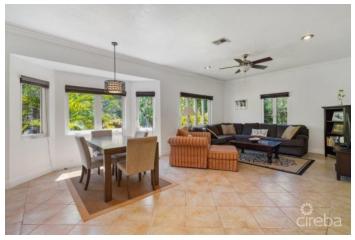

### PROPERTY DESCRIPTION

A must see home located in the peaceful area of Beach Bay. As soon as you walk into this home, you are greeted by the 18 foot ceilings in the entranceway. The rest of the house has 10 foot ceilings throughout. Very open and airy with tons of space. The bathrooms have all been renovated and the master bath is beautiful. Laundry room, double garage and attic with lots of storage space. On demand electric heater, hurricane rated windows, Corian countertops, five year-old appliances, has a den/office, a living area and a family room so lots of room to spread out. Central AC is split into two zones and one of the zones has been completely replaced w/a new air handler and condenser. One of the main features of this beautiful home is the incredible grounds that surround it. Lush landscaping that has red soil and is growing tons of fruit trees that include tamarind, two mango trees, a cherry tree, sweet sap, and more. The yard is fully fenced to keep the pets and children in place! The screened in patio is huge and there is plenty of space to entertain. There is a Swimex swimming pool with deck surrounding it and a couple of secret garden areas that are perfect for reading or watching the day go by. This home is very well maintained and ready for the new owners! Don't miss out. Schedule your appointment today!