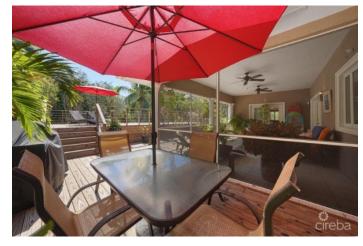

### PROPERTY DESCRIPTION

A must see home located in the peaceful area of Beach Bay. As soon as you walk into this home, you are greeted by the 18 foot ceilings in the entranceway. The rest of the house has 10 foot ceilings throughout. Very open and airy with tons of space. The bathrooms have all been renovated and the master bath is beautiful. Laundry room, double garage and attic with lots of storage space. On demand electric heater, hurricane rated windows, Corian countertops, five year-old appliances, has a den/office, a living area and a family room so lots of room to spread out. Central AC is split into two zones and one of the zones has been completely replaced w/a new air handler and condenser. One of the main features of this beautiful home is the incredible grounds that surround it. Lush landscaping that has red soil and is growing tons of fruit trees that include tamarind, two mango trees, a cherry tree, sweet sap, and more. The yard is fully fenced to keep the pets and children in place! The screened in patio is huge and there is plenty of space to entertain. There is a Swimex swimming pool with deck surrounding it and a couple of secret garden areas that are perfect for reading or watching the day go by. This home is very well maintained and ready for the new owners! Don't miss out. Schedule your appointment today!