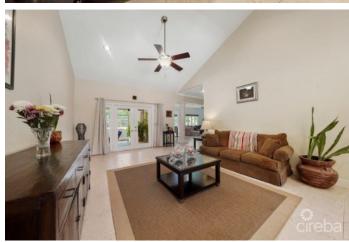

### PROPERTY DESCRIPTION

A must see home located in the peaceful area of Beach Bay. As soon as you walk into this home, you are greeted by the 18 foot ceilings in the entranceway. The rest of the house has 10 foot ceilings throughout. Very open and airy with tons of space. The bathrooms have all been renovated and the master bath is beautiful. Laundry room, double garage and attic with lots of storage space. On demand electric heater, hurricane rated windows, Corian countertops, five year-old appliances, has a den/office, a living area and a family room so lots of room to spread out. Central AC is split into two zones and one of the zones has been completely replaced w/a new air handler and condenser. One of the main features of this beautiful home is the incredible grounds that surround it. Lush landscaping that has red soil and is growing tons of fruit trees that include tamarind, two mango trees, a cherry tree, sweet sap, and more. The yard is fully fenced to keep the pets and children in place! The screened in patio is huge and there is plenty of space to entertain. There is a Swimex swimming pool with deck surrounding it and a couple of secret garden areas that are perfect for reading or watching the day go by. This home is very well maintained and ready for the new owners! Don't miss out. Schedule your appointment today!