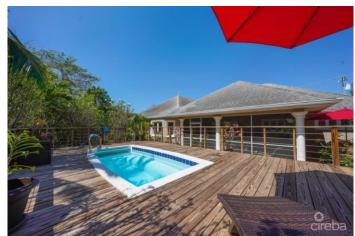

### PROPERTY DESCRIPTION

A must see home located in the peaceful area of Beach Bay. As soon as you walk into this home, you are greeted by the 18 foot ceilings in the entranceway. The rest of the house has 10 foot ceilings throughout. Very open and airy with tons of space. The bathrooms have all been renovated and the master bath is beautiful. Laundry room, double garage and attic with lots of storage space. On demand electric heater, hurricane rated windows, Corian countertops, five year-old appliances, has a den/office, a living area and a family room so lots of room to spread out. Central AC is split into two zones and one of the zones has been completely replaced w/a new air handler and condenser. One of the main features of this beautiful home is the incredible grounds that surround it. Lush landscaping that has red soil and is growing tons of fruit trees that include tamarind, two mango trees, a cherry tree, sweet sap, and more. The yard is fully fenced to keep the pets and children in place! The screened in patio is huge and there is plenty of space to entertain. There is a Swimex swimming pool with deck surrounding it and a couple of secret garden areas that are perfect for reading or watching the day go by. This home is very well maintained and ready for the new owners! Don't miss out. Schedule your appointment today!