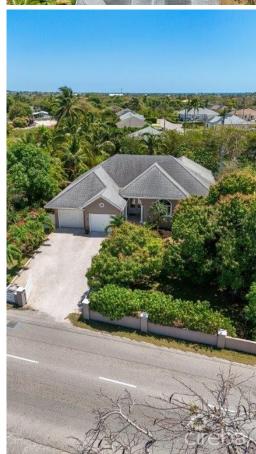

### PROPERTY DESCRIPTION

A must see home located in the peaceful area of Beach Bay. As soon as you walk into this home, you are greeted by the 18 foot ceilings in the entranceway. The rest of the house has 10 foot ceilings throughout. Very open and airy with tons of space. The bathrooms have all been renovated and the master bath is beautiful. Laundry room, double garage and attic with lots of storage space. On demand electric heater, hurricane rated windows, Corian countertops, five year-old appliances, has a den/office, a living area and a family room so lots of room to spread out. Central AC is split into two zones and one of the zones has been completely replaced w/a new air handler and condenser. One of the main features of this beautiful home is the incredible grounds that surround it. Lush landscaping that has red soil and is growing tons of fruit trees that include tamarind, two mango trees, a cherry tree, sweet sap, and more. The yard is fully fenced to keep the pets and children in place! The screened in patio is huge and there is plenty of space to entertain. There is a Swimex swimming pool with deck surrounding it and a couple of secret garden areas that are perfect for reading or watching the day go by. This home is very well maintained and ready for the new owners! Don't miss out. Schedule your appointment today!