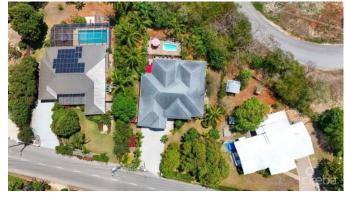

### PROPERTY DESCRIPTION

A must see home located in the peaceful area of Beach Bay. As soon as you walk into this home, you are greeted by the 18 foot ceilings in the entranceway. The rest of the house has 10 foot ceilings throughout. Very open and airy with tons of space. The bathrooms have all been renovated and the master bath is beautiful. Laundry room, double garage and attic with lots of storage space. On demand electric heater, hurricane rated windows, Corian countertops, five year-old appliances, has a den/office, a living area and a family room so lots of room to spread out. Central AC is split into two zones and one of the zones has been completely replaced w/a new air handler and condenser. One of the main features of this beautiful home is the incredible grounds that surround it. Lush landscaping that has red soil and is growing tons of fruit trees that include tamarind, two mango trees, a cherry tree, sweet sap, and more. The yard is fully fenced to keep the pets and children in place! The screened in patio is huge and there is plenty of space to entertain. There is a Swimex swimming pool with deck surrounding it and a couple of secret garden areas that are perfect for reading or watching the day go by. This home is very well maintained and ready for the new owners! Don't miss out. Schedule your appointment today!