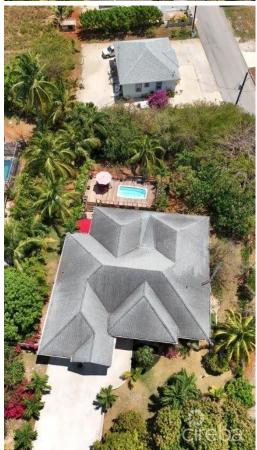

### PROPERTY DESCRIPTION

A must see home located in the peaceful area of Beach Bay. As soon as you walk into this home, you are greeted by the 18 foot ceilings in the entranceway. The rest of the house has 10 foot ceilings throughout. Very open and airy with tons of space. The bathrooms have all been renovated and the master bath is beautiful. Laundry room, double garage and attic with lots of storage space. On demand electric heater, hurricane rated windows, Corian countertops, five year-old appliances, has a den/office, a living area and a family room so lots of room to spread out. Central AC is split into two zones and one of the zones has been completely replaced w/a new air handler and condenser. One of the main features of this beautiful home is the incredible grounds that surround it. Lush landscaping that has red soil and is growing tons of fruit trees that include tamarind, two mango trees, a cherry tree, sweet sap, and more. The yard is fully fenced to keep the pets and children in place! The screened in patio is huge and there is plenty of space to entertain. There is a Swimex swimming pool with deck surrounding it and a couple of secret garden areas that are perfect for reading or watching the day go by. This home is very well maintained and ready for the new owners! Don't miss out. Schedule your appointment today!