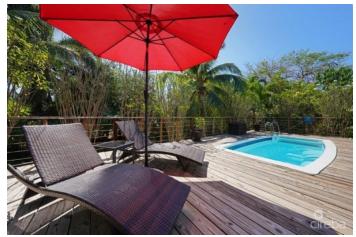

### PROPERTY DESCRIPTION

A must see home located in the peaceful area of Beach Bay. As soon as you walk into this home, you are greeted by the 18 foot ceilings in the entranceway. The rest of the house has 10 foot ceilings throughout. Very open and airy with tons of space. The bathrooms have all been renovated and the master bath is beautiful. Laundry room, double garage and attic with lots of storage space. On demand electric heater, hurricane rated windows, Corian countertops, five year-old appliances, has a den/office, a living area and a family room so lots of room to spread out. Central AC is split into two zones and one of the zones has been completely replaced w/a new air handler and condenser. One of the main features of this beautiful home is the incredible grounds that surround it. Lush landscaping that has red soil and is growing tons of fruit trees that include tamarind, two mango trees, a cherry tree, sweet sap, and more. The yard is fully fenced to keep the pets and children in place! The screened in patio is huge and there is plenty of space to entertain. There is a Swimex swimming pool with deck surrounding it and a couple of secret garden areas that are perfect for reading or watching the day go by. This home is very well maintained and ready for the new owners! Don't miss out. Schedule your appointment today!