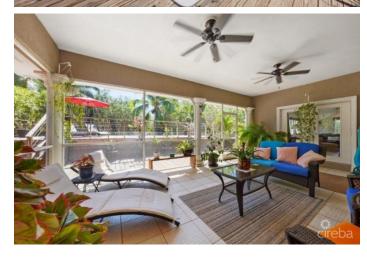

### PROPERTY DESCRIPTION

A must see home located in the peaceful area of Beach Bay. As soon as you walk into this home, you are greeted by the 18 foot ceilings in the entranceway. The rest of the house has 10 foot ceilings throughout. Very open and airy with tons of space. The bathrooms have all been renovated and the master bath is beautiful. Laundry room, double garage and attic with lots of storage space. On demand electric heater, hurricane rated windows, Corian countertops, five year-old appliances, has a den/office, a living area and a family room so lots of room to spread out. Central AC is split into two zones and one of the zones has been completely replaced w/a new air handler and condenser. One of the main features of this beautiful home is the incredible grounds that surround it. Lush landscaping that has red soil and is growing tons of fruit trees that include tamarind, two mango trees, a cherry tree, sweet sap, and more. The yard is fully fenced to keep the pets and children in place! The screened in patio is huge and there is plenty of space to entertain. There is a Swimex swimming pool with deck surrounding it and a couple of secret garden areas that are perfect for reading or watching the day go by. This home is very well maintained and ready for the new owners! Don't miss out. Schedule your appointment today!