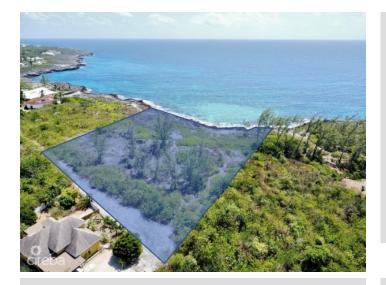

PEDRO BLUFF LAND - 2.48 ACRES

Savannah, Cayman Islands

# PROPERTY DESCRIPTION

Looking for a developer opportunity with stunning ocean views? Look no further than this 2.48-acre bluff land in the Cayman Islands. Comprised of three lots combined, this property offers a unique opportunity to build a luxurious residential or multi-unit development that takes full advantage of the picturesque ocean vista. This prime piece of real estate is located on a bluff, providing an unobstructed view of the ocean that's sure to impress any potential buyers. Plus, with an additional 1.7 acres available to the east, there's plenty of room to expand your project and make your mark on this sought-after area. Whether you're looking to build high-end condos or a stunning private residence, this property is the perfect canvas for your vision. So why wait? Come explore this incredible development opportunity and start making your dreams a reality. Aerial survey map provided by caymanlandinfo.ky

## PROPERTY FEATURES

| Views         | Water Front, Water View |
|---------------|-------------------------|
| Block         | 28D                     |
| Parcel        | 276, 277, 278           |
| Sea Frontage  | 340                     |
| Road Frontage | 295                     |