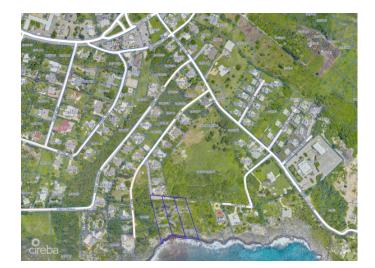

# PROPERTY DESCRIPTION

Looking for a developer opportunity with stunning ocean views? Look no further than this 2.48-acre bluff land in the Cayman Islands. Comprised of three lots combined, this property offers a unique opportunity to build a luxurious residential or multi-unit development that takes full advantage of the picturesque ocean vista. This prime piece of real estate is located on a bluff, providing an unobstructed view of the ocean that's sure to impress any potential buyers. Plus, with an additional 1.7 acres available to the east, there's plenty of room to expand your project and make your mark on this sought-after area. Whether you're looking to build high-end condos or a stunning private residence, this property is the perfect canvas for your vision. So why wait? Come explore this incredible development opportunity and start making your dreams a reality. Aerial survey map provided by caymanlandinfo.ky