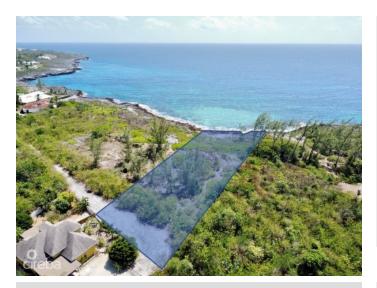

## PEDRO BLUFF LAND - .87 ACRES

Savannah, Cayman Islands

### PROPERTY DESCRIPTION

Stunning .87 acre bluff lot overlooking the crystal clear waters of the Caribbean Sea in the beautiful Cayman Islands. This prime piece of real estate offers breathtaking panoramic views of the ocean, with gentle trade winds and gorgeous sunsets to enhance the already serene atmosphere. The lot is located in a highly desirable area by Pedro Castle, with easy access to local amenities, while still offering privacy and seclusion. Zoned low-density residential, the lot offers ample space to build your dream home, with plenty of room for outdoor living and entertaining areas. With its prime location and stunning views, this property is an ideal investment opportunity or a perfect place to call home. Don't miss out on the chance to own a piece of paradise in one of the most beautiful locations in the Caribbean! Additional lots available. Aerial survey map provided by caymanlandinfo.ky

### PROPERTY FEATURES

Views Beach Front, Water Front

Block 28D Parcel 276

Zoning Low Density residential

Sea Frontage110Road Frontage100SoilRock