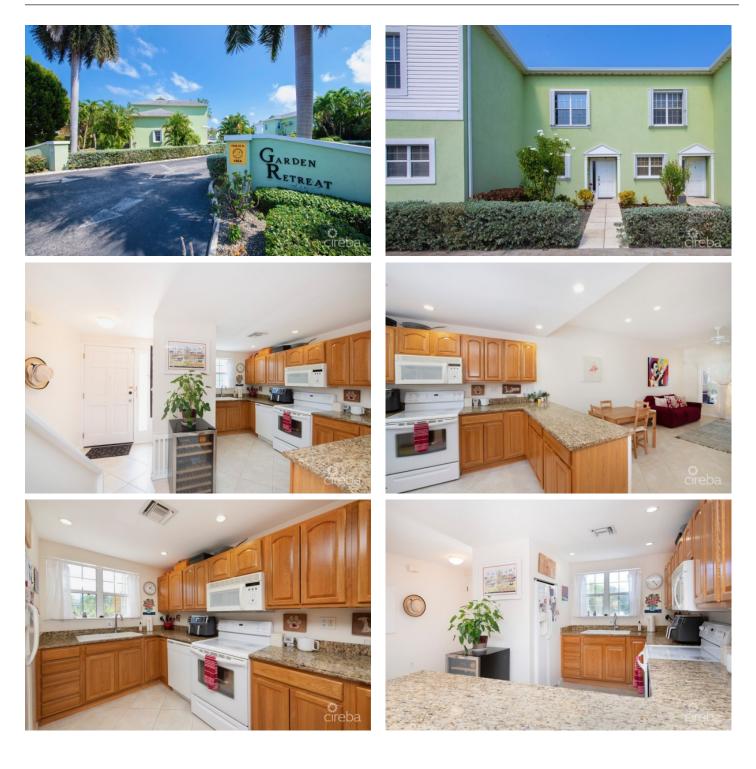

## GARDEN RETREAT

George Town, Cayman Islands

#### PROPERTY DESCRIPTION

Contact +1-345-916-7766 bettina@paradisepropertiescayman.com

MLS#: 417449 Status: Current Built: 2003 Type: Residential Bedrooms: 2

Introducing this charming Garden Retreat Townhome, a perfect blend of convenience and comfort. Nestled in a prime location, this property offers 2 bedrooms and 2.5 bathrooms, making it an ideal space for families or those seeking ample room to unwind. Convenience is at your fingertips with its close proximity to downtown, Schools, supermarket, farmers market, shopping, the new Pickleball Club, and the airport, ensuring easy access to all your daily needs. Step inside to discover a welcoming atmosphere, adorned with modern touches and thoughtful design. Unwind on your private screened patio after a long day. This home is turnkey and move-in ready, allowing you to settle in effortlessly and start making cherished memories right away. Additionally, the family and pet-friendly complex ensures a welcoming environment for all. Residents of this community will also enjoy access to a refreshing pool, providing the perfect retreat on hot summer days. Don't miss the opportunity to make this Garden Retreat Townhome your own oasis. Schedule a viewing today and experience the allure of this wonderful property firsthand.