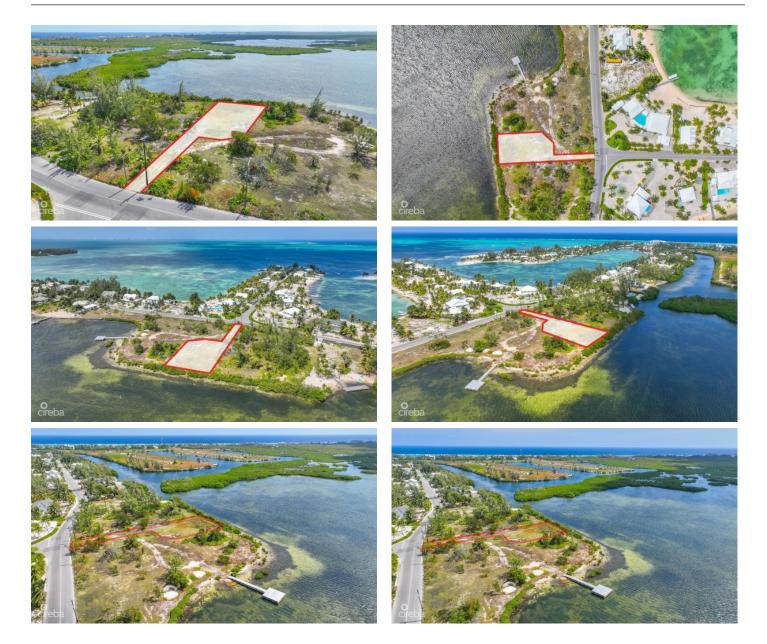

## LITTLE SOUND BEACHFRONT LOT IN CAYMAN KAI/RUM POINT WITH PRIVATE ROAD ACCESS

Rum Point, Cayman Islands

## PROPERTY DESCRIPTION

Perfectly located on Rum Points' scenic Little Sound with private road access (easement fronts Water Cay), this captivating piece of land offers the ultimate in privacy and a rare chance to design your ideal home amidst the tranquil charm of Cayman Kai and neighboring multi-million dollar properties. Tucked away off Water Cay Road, this cleared parcel boasts sweeping vistas of crystal-clear turquoise waters, setting a perfect stage for luxurious coastal living. With ample space for innovative architecture, you have the freedom to create a custom retreat that seamlessly blends with its natural surroundings. Residents of Cayman Kai savor the peaceful island lifestyle while enjoying easy access to a range of amenities and recreational pursuits. Whether you dream of a secluded sanctuary for relaxation or an entertainer's haven for hosting unforgettable gatherings against the backdrop of breathtaking sunsets, this land offers an unparalleled canvas to realize your vision. https://www.youtube.com/watch?v=J02l1DTcZ3A

### PROPERTY FEATURES

| Views        | Beach Front, Water Front |
|--------------|--------------------------|
| Block        | 33E                      |
| Parcel       | 122                      |
| Zoning       | Low Density residential  |
| Sea Frontage | 81                       |
| Soil         | Other                    |