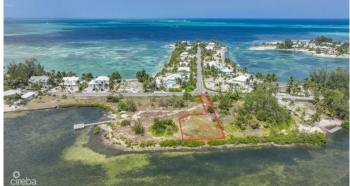

## LITTLE SOUND BEACHFRONT LOT IN CAYMAN KAI/RUM POINT WITH PRIVATE ROAD ACCESS

Rum Point, Cayman Islands

## PROPERTY DESCRIPTION

Perfectly located on Rum Points' scenic Little Sound with private road access (easement fronts Water Cay), this captivating piece of land offers the ultimate in privacy and a rare chance to design your ideal home amidst the tranquil charm of Cayman Kai and neighboring multi-million dollar properties. Tucked away off Water Cay Road, this cleared parcel boasts sweeping vistas of crystal-clear turquoise waters, setting a perfect stage for luxurious coastal living. With ample space for innovative architecture, you have the freedom to create a custom retreat that seamlessly blends with its natural surroundings. Residents of Cayman Kai savor the peaceful island lifestyle while enjoying easy access to a range of amenities and recreational pursuits. Whether you dream of a secluded sanctuary for relaxation or an entertainer's haven for hosting unforgettable gatherings against the backdrop of breathtaking sunsets, this land offers an unparalleled canvas to realize your vision. https://www.youtube.com/watch?v=J02l1DTcZ3A

### PROPERTY FEATURES

| Views        | Beach Front, Water Front |
|--------------|--------------------------|
| Block        | 33E                      |
| Parcel       | 122                      |
| Zoning       | Low Density residential  |
| Sea Frontage | 81                       |
| Soil         | Other                    |