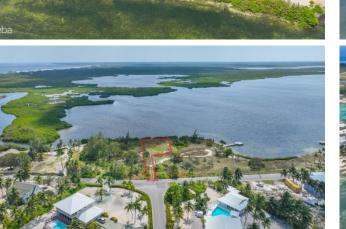

## LITTLE SOUND BEACHFRONT LOT IN CAYMAN KAI/RUM POINT WITH PRIVATE ROAD ACCESS

Rum Point, Cayman Islands

## PROPERTY DESCRIPTION

Perfectly located on Rum Points' scenic Little Sound with private road access (easement fronts Water Cay), this captivating piece of land offers the ultimate in privacy and a rare chance to design your ideal home amidst the tranquil charm of Cayman Kai and neighboring multi-million dollar properties. Tucked away off Water Cay Road, this cleared parcel boasts sweeping vistas of crystal-clear turquoise waters, setting a perfect stage for luxurious coastal living. With ample space for innovative architecture, you have the freedom to create a custom retreat that seamlessly blends with its natural surroundings. Residents of Cayman Kai savor the peaceful island lifestyle while enjoying easy access to a range of amenities and recreational pursuits. Whether you dream of a secluded sanctuary for relaxation or an entertainer's haven for hosting unforgettable gatherings against the backdrop of breathtaking sunsets, this land offers an unparalleled canvas to realize your vision. https://www.youtube.com/watch?v=J02l1DTcZ3A

### PROPERTY FEATURES

| Views        | Beach Front, Water Front |
|--------------|--------------------------|
| Block        | 33E                      |
| Parcel       | 122                      |
| Zoning       | Low Density residential  |
| Sea Frontage | 81                       |
| Soil         | Other                    |