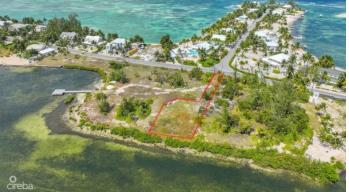

## LITTLE SOUND BEACHFRONT LOT IN CAYMAN KAI/RUM POINT WITH PRIVATE ROAD ACCESS

Rum Point, Cayman Islands

## PROPERTY DESCRIPTION

Perfectly located on Rum Points' scenic Little Sound with private road access (easement fronts Water Cay), this captivating piece of land offers the ultimate in privacy and a rare chance to design your ideal home amidst the tranquil charm of Cayman Kai and neighboring multi-million dollar properties. Tucked away off Water Cay Road, this cleared parcel boasts sweeping vistas of crystal-clear turquoise waters, setting a perfect stage for luxurious coastal living. With ample space for innovative architecture, you have the freedom to create a custom retreat that seamlessly blends with its natural surroundings. Residents of Cayman Kai savor the peaceful island lifestyle while enjoying easy access to a range of amenities and recreational pursuits. Whether you dream of a secluded sanctuary for relaxation or an entertainer's haven for hosting unforgettable gatherings against the backdrop of breathtaking sunsets, this land offers an unparalleled canvas to realize your vision. https://www.youtube.com/watch?v=J02l1DTcZ3A

### PROPERTY FEATURES

| Views        | Beach Front, Water Front |
|--------------|--------------------------|
| Block        | 33E                      |
| Parcel       | 122                      |
| Zoning       | Low Density residential  |
| Sea Frontage | 81                       |
| Soil         | Other                    |