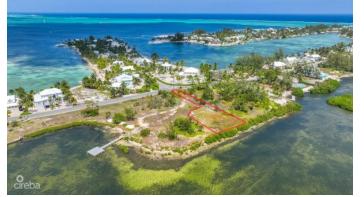

## LITTLE SOUND BEACHFRONT LOT IN CAYMAN KAI/RUM POINT WITH PRIVATE ROAD ACCESS

Rum Point, Cayman Islands

## PROPERTY DESCRIPTION

Perfectly located on Rum Points' scenic Little Sound with private road access (easement fronts Water Cay), this captivating piece of land offers the ultimate in privacy and a rare chance to design your ideal home amidst the tranquil charm of Cayman Kai and neighboring multi-million dollar properties. Tucked away off Water Cay Road, this cleared parcel boasts sweeping vistas of crystal-clear turquoise waters, setting a perfect stage for luxurious coastal living. With ample space for innovative architecture, you have the freedom to create a custom retreat that seamlessly blends with its natural surroundings. Residents of Cayman Kai savor the peaceful island lifestyle while enjoying easy access to a range of amenities and recreational pursuits. Whether you dream of a secluded sanctuary for relaxation or an entertainer's haven for hosting unforgettable gatherings against the backdrop of breathtaking sunsets, this land offers an unparalleled canvas to realize your vision. https://www.youtube.com/watch?v=J02l1DTcZ3A

### PROPERTY FEATURES

| Views        | Beach Front, Water Front |
|--------------|--------------------------|
| Block        | 33E                      |
| Parcel       | 122                      |
| Zoning       | Low Density residential  |
| Sea Frontage | 81                       |
| Soil         | Other                    |