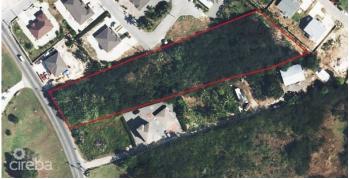

## 1.5 ACRES - SAVANNAH LAND

Savannah, Cayman Islands

# PROPERTY DESCRIPTION

Discover a gem in the heart of Savannah with this 1.50-acre plot of leveled land, providing a spacious canvas for your residential vision or investment venture. Situated off Hirst Road, this parcel offers two access points, enhancing accessibility and flexibility for your future development.

## PROPERTY FEATURES

Views Garden View

Block 27D Parcel 29

Zoning Low Density residential