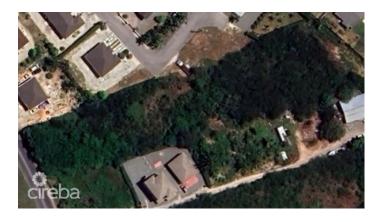

## 1.5 ACRES - SAVANNAH LAND

Savannah, Cayman Islands

# PROPERTY DESCRIPTION

Discover a gem in the heart of Savannah with this 1.50-acre plot of leveled land, providing a spacious canvas for your residential vision or investment venture. Situated off Hirst Road, this parcel offers two access points, enhancing accessibility and flexibility for your future development.

## PROPERTY FEATURES

Views Garden View

Block 27D Parcel 29

Zoning Low Density residential