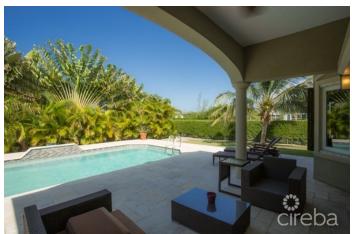

# PROPERTY DESCRIPTION

The Venetia is a family-friendly gated, private community located in the heart of South Sound, the entrance to the Venetia has an electric gate, beautiful waterfall and lush landscaping. There is also a pool, clubhouse, gym, and tennis court which makes the Venetia an amicable sporty place for the whole family. The house is located in the corner on 0.30 acres of land with a lovely private pool with water-fall and lights that changes colors. The land is nicely landscaped and as a bonus bears some fruit trees. The house has a spacious living room with a dining area on an open floor plan and a spacious fully equipped kitchen with kitchen aid appliances and induction cook-top technology. The master bedroom is very spacious with an on-suite bathroom his and hers sink and customized walk-in closets, the 2 guest bedrooms also have customized closets and the 4th bedroom is on the second floor with on suite bathroom, there is an extra room that could be converted into a 5th bedroom. The house also has a double garage and irrigation system. This is truly a gem rare to find. Don't miss the opportunity to own your home in this lovely community close to schools, town, beach, and much more.