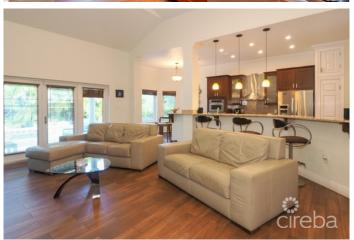

# PROPERTY DESCRIPTION

The Venetia is a family-friendly gated, private community located in the heart of South Sound, the entrance to the Venetia has an electric gate, beautiful waterfall and lush landscaping. There is also a pool, clubhouse, gym, and tennis court which makes the Venetia an amicable sporty place for the whole family. The house is located in the corner on 0.30 acres of land with a lovely private pool with water-fall and lights that changes colors. The land is nicely landscaped and as a bonus bears some fruit trees. The house has a spacious living room with a dining area on an open floor plan and a spacious fully equipped kitchen with kitchen aid appliances and induction cook-top technology. The master bedroom is very spacious with an on-suite bathroom his and hers sink and customized walk-in closets, the 2 guest bedrooms also have customized closets and the 4th bedroom is on the second floor with on suite bathroom, there is an extra room that could be converted into a 5th bedroom. The house also has a double garage and irrigation system. This is truly a gem rare to find. Don't miss the opportunity to own your home in this lovely community close to schools, town, beach, and much more.