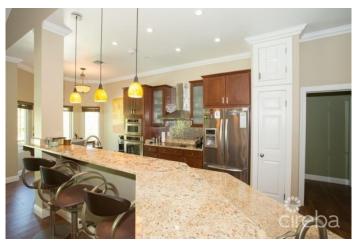

# PROPERTY DESCRIPTION

The Venetia is a family-friendly gated, private community located in the heart of South Sound, the entrance to the Venetia has an electric gate, beautiful waterfall and lush landscaping. There is also a pool, clubhouse, gym, and tennis court which makes the Venetia an amicable sporty place for the whole family. The house is located in the corner on 0.30 acres of land with a lovely private pool with water-fall and lights that changes colors. The land is nicely landscaped and as a bonus bears some fruit trees. The house has a spacious living room with a dining area on an open floor plan and a spacious fully equipped kitchen with kitchen aid appliances and induction cook-top technology. The master bedroom is very spacious with an on-suite bathroom his and hers sink and customized walk-in closets, the 2 guest bedrooms also have customized closets and the 4th bedroom is on the second floor with on suite bathroom, there is an extra room that could be converted into a 5th bedroom. The house also has a double garage and irrigation system. This is truly a gem rare to find. Don't miss the opportunity to own your home in this lovely community close to schools, town, beach, and much more.