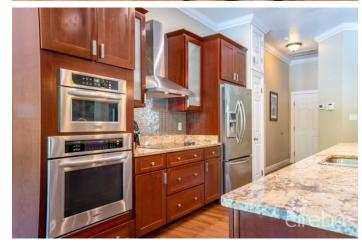

# PROPERTY DESCRIPTION

The Venetia is a family-friendly gated, private community located in the heart of South Sound, the entrance to the Venetia has an electric gate, beautiful waterfall and lush landscaping. There is also a pool, clubhouse, gym, and tennis court which makes the Venetia an amicable sporty place for the whole family. The house is located in the corner on 0.30 acres of land with a lovely private pool with water-fall and lights that changes colors. The land is nicely landscaped and as a bonus bears some fruit trees. The house has a spacious living room with a dining area on an open floor plan and a spacious fully equipped kitchen with kitchen aid appliances and induction cook-top technology. The master bedroom is very spacious with an on-suite bathroom his and hers sink and customized walk-in closets, the 2 guest bedrooms also have customized closets and the 4th bedroom is on the second floor with on suite bathroom, there is an extra room that could be converted into a 5th bedroom. The house also has a double garage and irrigation system. This is truly a gem rare to find. Don't miss the opportunity to own your home in this lovely community close to schools, town, beach, and much more.