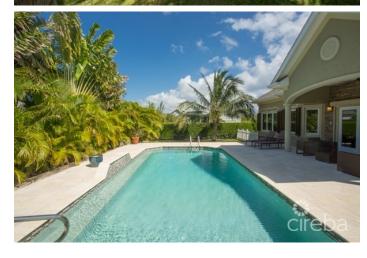

# PROPERTY DESCRIPTION

The Venetia is a family-friendly gated, private community located in the heart of South Sound, the entrance to the Venetia has an electric gate, beautiful waterfall and lush landscaping. There is also a pool, clubhouse, gym, and tennis court which makes the Venetia an amicable sporty place for the whole family. The house is located in the corner on 0.30 acres of land with a lovely private pool with water-fall and lights that changes colors. The land is nicely landscaped and as a bonus bears some fruit trees. The house has a spacious living room with a dining area on an open floor plan and a spacious fully equipped kitchen with kitchen aid appliances and induction cook-top technology. The master bedroom is very spacious with an on-suite bathroom his and hers sink and customized walk-in closets, the 2 guest bedrooms also have customized closets and the 4th bedroom is on the second floor with on suite bathroom, there is an extra room that could be converted into a 5th bedroom. The house also has a double garage and irrigation system. This is truly a gem rare to find. Don't miss the opportunity to own your home in this lovely community close to schools, town, beach, and much more.