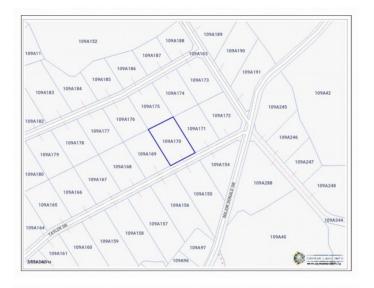

, known for its stunning natural beauty and tranquil atmosphere, this property offers a peaceful retreat from the hustle and bustle of everyday life. Imagine waking up to gentle breezes and basking in the warm Caribbean sun as you sip your morning coffee on your future property. With its prime location and generous size, this land parcel presents endless possibilities for those seeking a slice of paradise in Cayman Brac. Don't miss this rare opportunity to secure your own piece of heaven and create the lifestyle you've always dreamed of. Embrace the charm and beauty of Cayman Brac with this exceptional property offering.

# PROPERTY FEATURES

Views Inland
Block 109A
Parcel 170
Road Frontage 101

#### PRESENTED BY



**Bettina Baldwin** +1-345-916-7766 bettina@paradisepropertiescayman.com