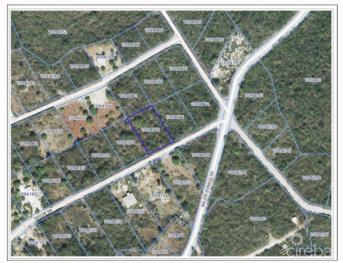

# PROPERTY DESCRIPTION

Perched majestically atop "The Bluff" in Cayman Brac, this stunning piece of land offers a unique opportunity to create your dream escape. With its enviable location on the northeastern side of Taylor Drive, this parcel of land stands proudly at around 100 feet above mean sea level, providing breathtaking panoramic views of the surrounding area. Spanning an impressive 0.35 acres, with a depth of 150 feet and a width of 101 feet, this property offers ample space to bring your vision to life. Whether you dream of building a lavish retreat or a charming getaway home, this idyllic land bank serves as the perfect canvas for your future sanctuary. Nestled in the serene surroundings of Cayman Brac, known for its stunning natural beauty and tranquil atmosphere, this property offers a peaceful retreat from the hustle and bustle of everyday life. Imagine waking up to gentle breezes and basking in the warm Caribbean sun as you sip your morning coffee on your future property. With its prime location and generous size, this land parcel presents endless possibilities for those seeking a slice of paradise in Cayman Brac. Don't miss this rare opportunity to secure your own piece of heaven and create the lifestyle you've always dreamed of. Embrace the charm and beauty of Cayman Brac with this exceptional property offering.