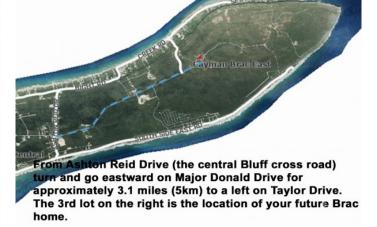

# PROPERTY DESCRIPTION

Perched majestically atop "The Bluff" in Cayman Brac, this stunning piece of land offers a unique opportunity to create your dream escape. With its enviable location on the northeastern side of Taylor Drive, this parcel of land stands proudly at around 100 feet above mean sea level, providing breathtaking panoramic views of the surrounding area. Spanning an impressive 0.35 acres, with a depth of 150 feet and a width of 101 feet, this property offers ample space to bring your vision to life. Whether you dream of building a lavish retreat or a charming getaway home, this idyllic land bank serves as the perfect canvas for your future sanctuary. Nestled in the serene surroundings of Cayman Brac, known for its stunning natural beauty and tranquil atmosphere, this property offers a peaceful retreat from the hustle and bustle of everyday life. Imagine waking up to gentle breezes and basking in the warm Caribbean sun as you sip your morning coffee on your future property. With its prime location and generous size, this land parcel presents endless possibilities for those seeking a slice of paradise in Cayman Brac. Don't miss this rare opportunity to secure your own piece of heaven and create the lifestyle you've always dreamed of. Embrace the charm and beauty of Cayman Brac with this exceptional property offering.