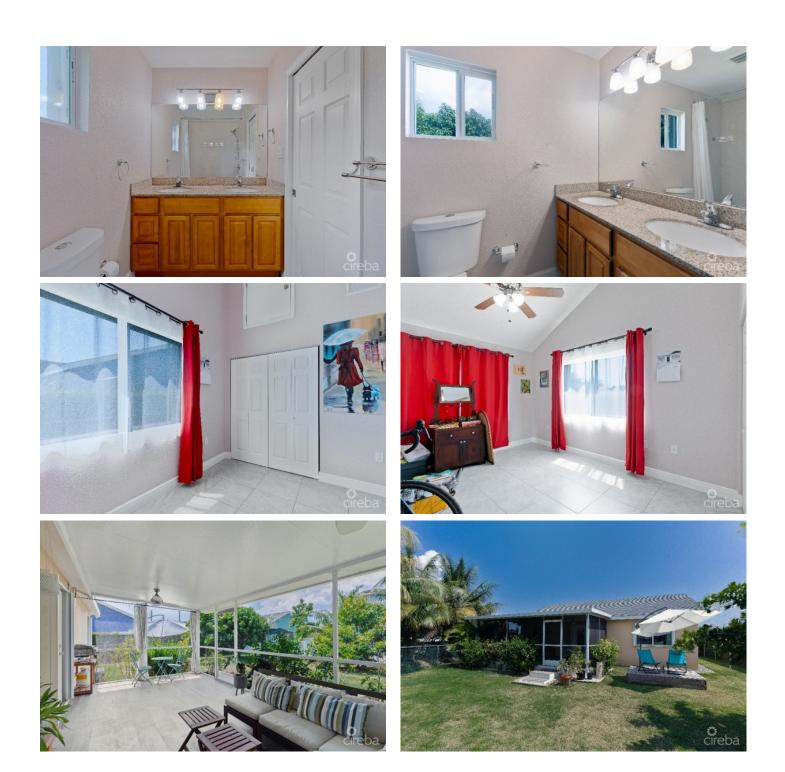

### PROPERTY DESCRIPTION

New to the market, introducing this charismatic 3 bedroom 2 bath family home of 1555 square feet which is now offered for sale on Saddlewood Drive. This property offers significantly more than the nearby homes in almost all respects. It is well located on the largest lot in the subdivision. Vaulted ceilings add to the open floor plan. New stainless steel appliances highlight the modern kitchen. There is also new hurricane shutters throughout, and energy-efficient foam insulation will help you keep the cost of electricity down. The 2 zone air conditioning system helps you manage the energy use to your liking. This is a great opportunity for you to own your own home with everything that you need in a fantastic location. It is very near to Country Side Shopping Center as well as the east-west arterial bypass road for an easy ride into George Town. This lovely home has a gorgeous fencedin yard for your kids and pets as well as a spacious 250 sq. ft screened-in porch to add to the family ambience. Mature fruit trees are already in place on the spacious lawn for your kids to play, along with a stand alone storage shed anchored on its own concrete foundation. It is being sold fully furnished including TV sets - so bring your clothes and move right in. Don't miss the chance to view this attractive opportunity. It won't last long so call for an appointment to view. Why rent when you can own your own charming home?