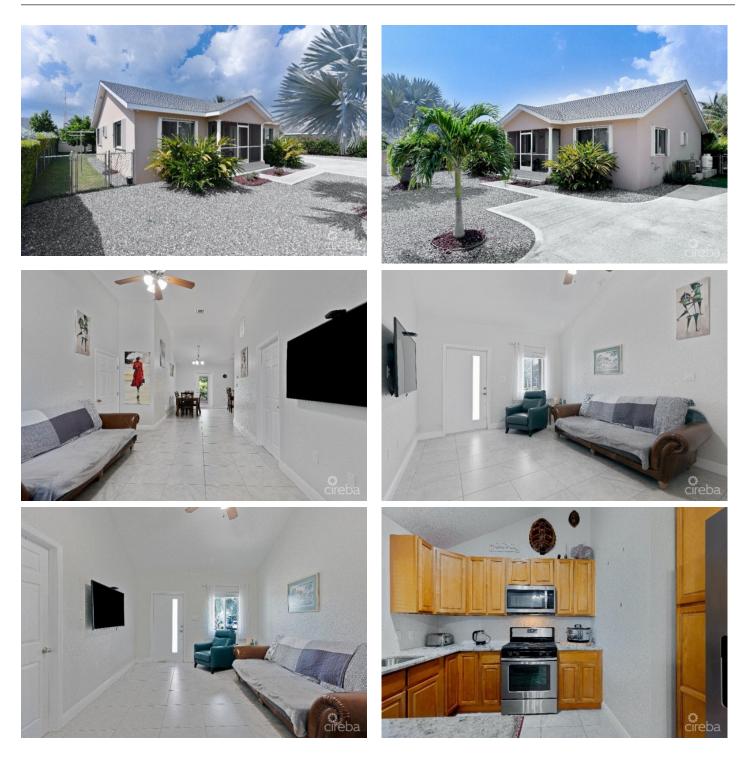

### PROPERTY DESCRIPTION

New to the market, introducing this charismatic 3 bedroom 2 bath family home of 1555 square feet which is now offered for sale on Saddlewood Drive. This property offers significantly more than the nearby homes in almost all respects. It is well located on the largest lot in the subdivision. Vaulted ceilings add to the open floor plan. New stainless steel appliances highlight the modern kitchen. There is also new hurricane shutters throughout, and energy-efficient foam insulation will help you keep the cost of electricity down. The 2 zone air conditioning system helps you manage the energy use to your liking. This is a great opportunity for you to own your own home with everything that you need in a fantastic location. It is very near to Country Side Shopping Center as well as the east-west arterial bypass road for an easy ride into George Town. This lovely home has a gorgeous fencedin yard for your kids and pets as well as a spacious 250 sq. ft screened-in porch to add to the family ambience. Mature fruit trees are already in place on the spacious lawn for your kids to play, along with a stand alone storage shed anchored on its own concrete foundation. It is being sold fully furnished including TV sets - so bring your clothes and move right in. Don't miss the chance to view this attractive opportunity. It won't last long so call for an appointment to view. Why rent when you can own your own charming home?