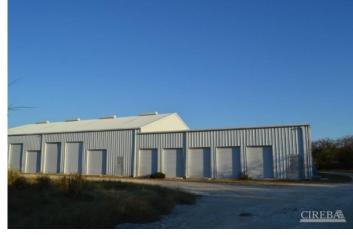

### PROPERTY DESCRIPTION

Steel frame Warehouse. 13,200 Sq Ft on 1.948 Acres plus 5.11 acres of a 13 lot Sub-division with plans. Great location near Salt Rock dock, West End of Little Cayman. 17-23 Feet of elevation. Utilities available. Superb opportunity. The 13,200 sq. ft. is broken down into 10 bays: 3 @ 20'-0 X 60'-0, 4 @ 25'-0 X 60'-0; and 3 @ 20'-0 X 60'-0. The building is 60'-0 wide, so each of the bays can be broken down into 2 bays – in example, a 20'-0 X 60'-0 can be broken down into 2 bays, each 20'-0 X 30'-0 and each with their own bathroom. There is plumbing in for 20 bathrooms. Conceivably the building (if Planning allows) could be set up as individual housing units