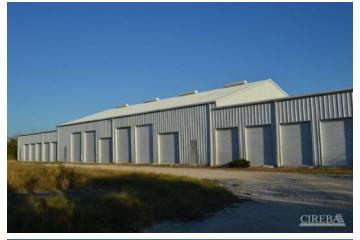

### PROPERTY DESCRIPTION

Steel frame Warehouse. 13,200 Sq Ft on 1.948 Acres plus 5.11 acres of a 13 lot Sub-division with plans. Great location near Salt Rock dock, West End of Little Cayman. 17-23 Feet of elevation. Utilities available. Superb opportunity. The 13,200 sq. ft. is broken down into 10 bays: 3 @ 20'-0 X 60'-0, 4 @ 25'-0 X 60'-0; and 3 @ 20'-0 X 60'-0. The building is 60'-0 wide, so each of the bays can be broken down into 2 bays – in example, a 20'-0 X 60'-0 can be broken down into 2 bays, each 20'-0 X 30'-0 and each with their own bathroom. There is plumbing in for 20 bathrooms. Conceivably the building (if Planning allows) could be set up as individual housing units