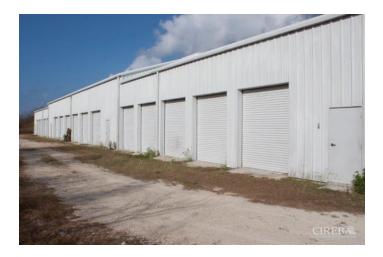

### PROPERTY DESCRIPTION

Steel frame Warehouse. 13,200 Sq Ft on 1.948 Acres plus 5.11 acres of a 13 lot Sub-division with plans. Great location near Salt Rock dock, West End of Little Cayman. 17-23 Feet of elevation. Utilities available. Superb opportunity. The 13,200 sq. ft. is broken down into 10 bays: 3 @ 20'-0 X 60'-0, 4 @ 25'-0 X 60'-0; and 3 @ 20'-0 X 60'-0. The building is 60'-0 wide, so each of the bays can be broken down into 2 bays – in example, a 20'-0 X 60'-0 can be broken down into 2 bays, each 20'-0 X 30'-0 and each with their own bathroom. There is plumbing in for 20 bathrooms. Conceivably the building (if Planning allows) could be set up as individual housing units