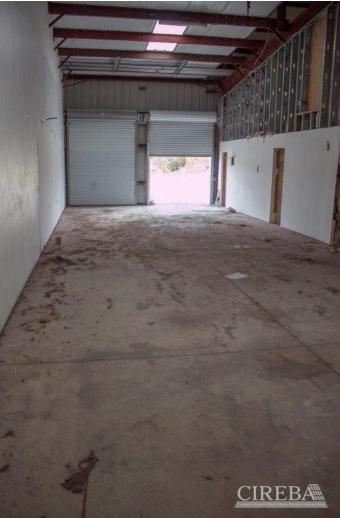

### PROPERTY DESCRIPTION

Steel frame Warehouse. 13,200 Sq Ft on 1.948 Acres plus 5.11 acres of a 13 lot Sub-division with plans. Great location near Salt Rock dock, West End of Little Cayman. 17-23 Feet of elevation. Utilities available. Superb opportunity. The 13,200 sq. ft. is broken down into 10 bays: 3 @ 20'-0 X 60'-0, 4 @ 25'-0 X 60'-0; and 3 @ 20'-0 X 60'-0. The building is 60'-0 wide, so each of the bays can be broken down into 2 bays – in example, a 20'-0 X 60'-0 can be broken down into 2 bays, each 20'-0 X 30'-0 and each with their own bathroom. There is plumbing in for 20 bathrooms. Conceivably the building (if Planning allows) could be set up as individual housing units