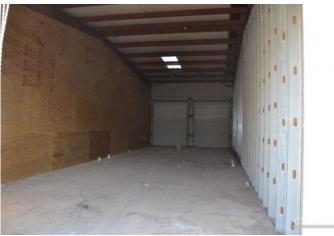

### PROPERTY DESCRIPTION

Steel frame Warehouse. 13,200 Sq Ft on 1.948 Acres plus 5.11 acres of a 13 lot Sub-division with plans. Great location near Salt Rock dock, West End of Little Cayman. 17-23 Feet of elevation. Utilities available. Superb opportunity. The 13,200 sq. ft. is broken down into 10 bays: 3 @ 20'-0 X 60'-0, 4 @ 25'-0 X 60'-0; and 3 @ 20'-0 X 60'-0. The building is 60'-0 wide, so each of the bays can be broken down into 2 bays – in example, a 20'-0 X 60'-0 can be broken down into 2 bays, each 20'-0 X 30'-0 and each with their own bathroom. There is plumbing in for 20 bathrooms. Conceivably the building (if Planning allows) could be set up as individual housing units