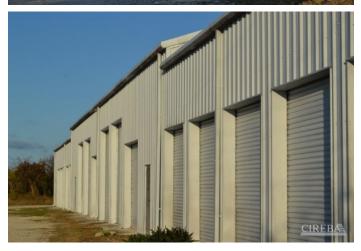

### PROPERTY DESCRIPTION

Steel frame Warehouse. 13,200 Sq Ft on 1.948 Acres plus 5.11 acres of a 13 lot Sub-division with plans. Great location near Salt Rock dock, West End of Little Cayman. 17-23 Feet of elevation. Utilities available. Superb opportunity. The 13,200 sq. ft. is broken down into 10 bays: 3 @ 20'-0 X 60'-0, 4 @ 25'-0 X 60'-0; and 3 @ 20'-0 X 60'-0. The building is 60'-0 wide, so each of the bays can be broken down into 2 bays – in example, a 20'-0 X 60'-0 can be broken down into 2 bays, each 20'-0 X 30'-0 and each with their own bathroom. There is plumbing in for 20 bathrooms. Conceivably the building (if Planning allows) could be set up as individual housing units