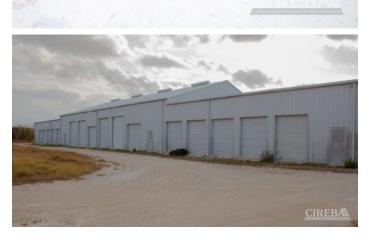

### PROPERTY DESCRIPTION

Steel frame Warehouse. 13,200 Sq Ft on 1.948 Acres plus 5.11 acres of a 13 lot Sub-division with plans. Great location near Salt Rock dock, West End of Little Cayman. 17-23 Feet of elevation. Utilities available. Superb opportunity. The 13,200 sq. ft. is broken down into 10 bays: 3 @ 20'-0 X 60'-0, 4 @ 25'-0 X 60'-0; and 3 @ 20'-0 X 60'-0. The building is 60'-0 wide, so each of the bays can be broken down into 2 bays – in example, a 20'-0 X 60'-0 can be broken down into 2 bays, each 20'-0 X 30'-0 and each with their own bathroom. There is plumbing in for 20 bathrooms. Conceivably the building (if Planning allows) could be set up as individual housing units