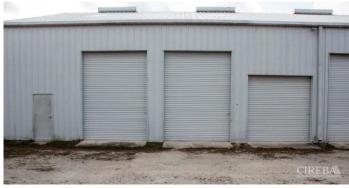

### PROPERTY DESCRIPTION

Steel frame Warehouse. 13,200 Sq Ft on 1.948 Acres plus 5.11 acres of a 13 lot Sub-division with plans. Great location near Salt Rock dock, West End of Little Cayman. 17-23 Feet of elevation. Utilities available. Superb opportunity. The 13,200 sq. ft. is broken down into 10 bays: 3 @ 20'-0 X 60'-0, 4 @ 25'-0 X 60'-0; and 3 @ 20'-0 X 60'-0. The building is 60'-0 wide, so each of the bays can be broken down into 2 bays – in example, a 20'-0 X 60'-0 can be broken down into 2 bays, each 20'-0 X 30'-0 and each with their own bathroom. There is plumbing in for 20 bathrooms. Conceivably the building (if Planning allows) could be set up as individual housing units