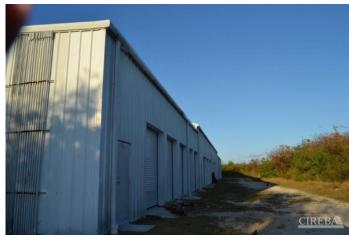

### PROPERTY DESCRIPTION

Steel frame Warehouse. 13,200 Sq Ft on 1.948 Acres plus 5.11 acres of a 13 lot Sub-division with plans. Great location near Salt Rock dock, West End of Little Cayman. 17-23 Feet of elevation. Utilities available. Superb opportunity. The 13,200 sq. ft. is broken down into 10 bays: 3 @ 20'-0 X 60'-0, 4 @ 25'-0 X 60'-0; and 3 @ 20'-0 X 60'-0. The building is 60'-0 wide, so each of the bays can be broken down into 2 bays – in example, a 20'-0 X 60'-0 can be broken down into 2 bays, each 20'-0 X 30'-0 and each with their own bathroom. There is plumbing in for 20 bathrooms. Conceivably the building (if Planning allows) could be set up as individual housing units