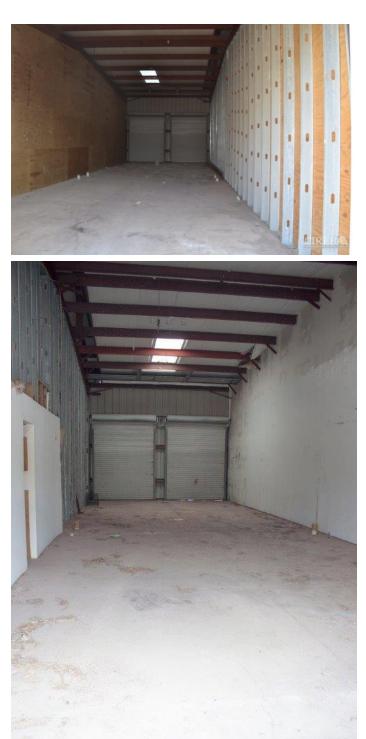

### PROPERTY DESCRIPTION

Steel frame Warehouse. 13,200 Sq Ft on 1.948 Acres plus 5.11 acres of a 13 lot Sub-division with plans. Great location near Salt Rock dock, West End of Little Cayman. 17-23 Feet of elevation. Utilities available. Superb opportunity. The 13,200 sq. ft. is broken down into 10 bays: 3 @ 20'-0 X 60'-0, 4 @ 25'-0 X 60'-0; and 3 @ 20'-0 X 60'-0. The building is 60'-0 wide, so each of the bays can be broken down into 2 bays – in example, a 20'-0 X 60'-0 can be broken down into 2 bays, each 20'-0 X 30'-0 and each with their own bathroom. There is plumbing in for 20 bathrooms. Conceivably the building (if Planning allows) could be set up as individual housing units