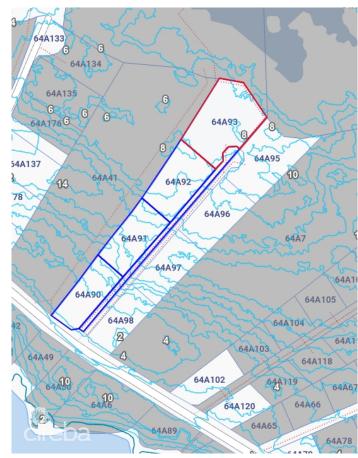

## PROPERTY FEATURES

Views Inland Block 64A

Parcel 90, 91, 92, 93, 94
Zoning Low Density residential

Road Frontage 845
Soil Rock