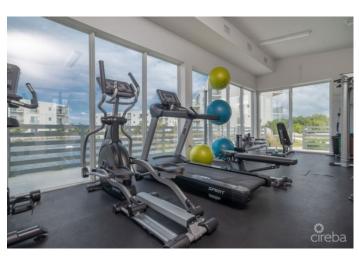

### PROPERTY DESCRIPTION

19 North - an exquisite two-bedroom apartment situated in the heart of West Bay, in close proximity to Seven Mile Beach, Camana Bay, supermarkets, and restaurants. Perfect size for a family, or even a couple looking for a home office, this apartment is ideal for both first-time homeowners and those looking to invest in real estate. 19 North embodies the essence of contemporary design with high-quality finishes, wood-like flooring, and a tasteful furniture package that accentuates its modern appeal. Both bathrooms feature an elegant walk-in rain-head shower, fully tiled, while the kitchen boasts all stainless-steel appliances. The apartment's layout is thoughtfully designed to optimize space, enabling both a dining and a living area, as well as two bedrooms with closets. The living room's sliding doors open onto a spacious patio that overlooks the verdant gardens, providing ample space for outdoor entertaining or barbecuing. The apartment complex sits on a sprawling five-acre property that includes a large swimming pool, well-appointed gym, and lush gardens with comfortable loungers. The exquisitely landscaped gardens also feature a charming wood gazebo that provides a serene and shady spot for relaxation. With only 75 units, this complex fosters a tight-knit sense of community. Enjoy resort-style amenities, such as a 50-foot swimming pool, lush gardens, fitness centre, lakeside relaxation areas and yoga pavilion at 19 North.