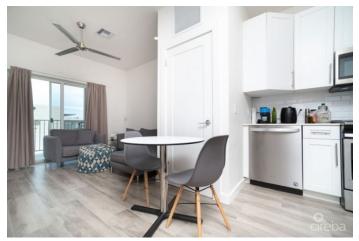

### PROPERTY DESCRIPTION

19 North - an exquisite two-bedroom apartment situated in the heart of West Bay, in close proximity to Seven Mile Beach, Camana Bay, supermarkets, and restaurants. Perfect size for a family, or even a couple looking for a home office, this apartment is ideal for both first-time homeowners and those looking to invest in real estate. 19 North embodies the essence of contemporary design with high-quality finishes, wood-like flooring, and a tasteful furniture package that accentuates its modern appeal. Both bathrooms feature an elegant walk-in rain-head shower, fully tiled, while the kitchen boasts all stainless-steel appliances. The apartment's layout is thoughtfully designed to optimize space, enabling both a dining and a living area, as well as two bedrooms with closets. The living room's sliding doors open onto a spacious patio that overlooks the verdant gardens, providing ample space for outdoor entertaining or barbecuing. The apartment complex sits on a sprawling five-acre property that includes a large swimming pool, well-appointed gym, and lush gardens with comfortable loungers. The exquisitely landscaped gardens also feature a charming wood gazebo that provides a serene and shady spot for relaxation. With only 75 units, this complex fosters a tight-knit sense of community. Enjoy resort-style amenities, such as a 50-foot swimming pool, lush gardens, fitness centre, lakeside relaxation areas and yoga pavilion at 19 North.