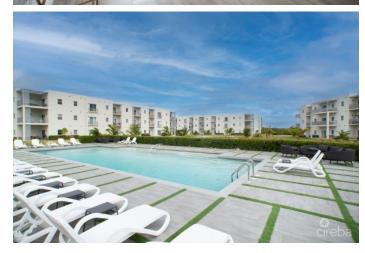

### PROPERTY DESCRIPTION

19 North - an exquisite two-bedroom apartment situated in the heart of West Bay, in close proximity to Seven Mile Beach, Camana Bay, supermarkets, and restaurants. Perfect size for a family, or even a couple looking for a home office, this apartment is ideal for both first-time homeowners and those looking to invest in real estate. 19 North embodies the essence of contemporary design with high-quality finishes, wood-like flooring, and a tasteful furniture package that accentuates its modern appeal. Both bathrooms feature an elegant walk-in rain-head shower, fully tiled, while the kitchen boasts all stainless-steel appliances. The apartment's layout is thoughtfully designed to optimize space, enabling both a dining and a living area, as well as two bedrooms with closets. The living room's sliding doors open onto a spacious patio that overlooks the verdant gardens, providing ample space for outdoor entertaining or barbecuing. The apartment complex sits on a sprawling five-acre property that includes a large swimming pool, well-appointed gym, and lush gardens with comfortable loungers. The exquisitely landscaped gardens also feature a charming wood gazebo that provides a serene and shady spot for relaxation. With only 75 units, this complex fosters a tight-knit sense of community. Enjoy resort-style amenities, such as a 50-foot swimming pool, lush gardens, fitness centre, lakeside relaxation areas and yoga pavilion at 19 North.