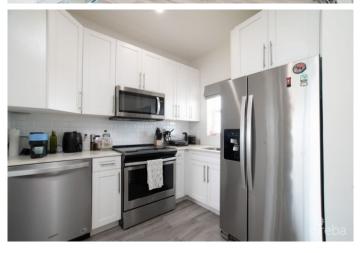

### PROPERTY DESCRIPTION

19 North - an exquisite two-bedroom apartment situated in the heart of West Bay, in close proximity to Seven Mile Beach, Camana Bay, supermarkets, and restaurants. Perfect size for a family, or even a couple looking for a home office, this apartment is ideal for both first-time homeowners and those looking to invest in real estate. 19 North embodies the essence of contemporary design with high-quality finishes, wood-like flooring, and a tasteful furniture package that accentuates its modern appeal. Both bathrooms feature an elegant walk-in rain-head shower, fully tiled, while the kitchen boasts all stainless-steel appliances. The apartment's layout is thoughtfully designed to optimize space, enabling both a dining and a living area, as well as two bedrooms with closets. The living room's sliding doors open onto a spacious patio that overlooks the verdant gardens, providing ample space for outdoor entertaining or barbecuing. The apartment complex sits on a sprawling five-acre property that includes a large swimming pool, well-appointed gym, and lush gardens with comfortable loungers. The exquisitely landscaped gardens also feature a charming wood gazebo that provides a serene and shady spot for relaxation. With only 75 units, this complex fosters a tight-knit sense of community. Enjoy resort-style amenities, such as a 50-foot swimming pool, lush gardens, fitness centre, lakeside relaxation areas and yoga pavilion at 19 North.