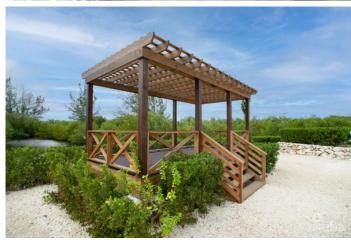

### PROPERTY DESCRIPTION

19 North - an exquisite two-bedroom apartment situated in the heart of West Bay, in close proximity to Seven Mile Beach, Camana Bay, supermarkets, and restaurants. Perfect size for a family, or even a couple looking for a home office, this apartment is ideal for both first-time homeowners and those looking to invest in real estate. 19 North embodies the essence of contemporary design with high-quality finishes, wood-like flooring, and a tasteful furniture package that accentuates its modern appeal. Both bathrooms feature an elegant walk-in rain-head shower, fully tiled, while the kitchen boasts all stainless-steel appliances. The apartment's layout is thoughtfully designed to optimize space, enabling both a dining and a living area, as well as two bedrooms with closets. The living room's sliding doors open onto a spacious patio that overlooks the verdant gardens, providing ample space for outdoor entertaining or barbecuing. The apartment complex sits on a sprawling five-acre property that includes a large swimming pool, well-appointed gym, and lush gardens with comfortable loungers. The exquisitely landscaped gardens also feature a charming wood gazebo that provides a serene and shady spot for relaxation. With only 75 units, this complex fosters a tight-knit sense of community. Enjoy resort-style amenities, such as a 50-foot swimming pool, lush gardens, fitness centre, lakeside relaxation areas and yoga pavilion at 19 North.