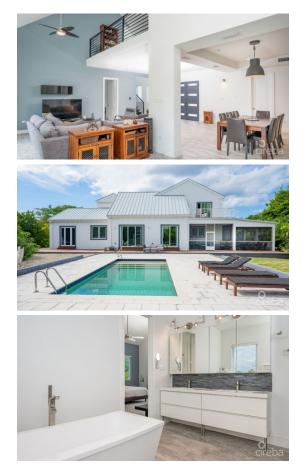

## PROPERTY DESCRIPTION

This spacious family home located in Lower Valley and situated on half of an acre offers 3 Bedrooms and 3.5 Bathrooms, Double car garage and a vast area for children to play. Flowering trees and plants surround. Home has also had many upgrades throughout. A Chefs Kitchen awaits those with the passion for cooking! Top of the line appliances, gas cook top, double ovens, quartz counter tops and a walk-in pantry that cooks wish for. Open floor plan that provides for the ideal area to entertain. A few steps from your living room and dining room you can enjoy the outdoors from your screened in patio or step out to the pool and surrounding deck to enjoy the fresh breeze. Plenty of space to build your outdoor kitchen. An expansive master suite is located upstairs. As you step on to the upper level, a perfect sitting area awaits. Great place to just sit back, relax with your morning coffee to get ready for your day. The master suite is inviting along with a huge master bath, soaker tub, walk in shower, double vanity. The master suite also boasts a balcony that overlooks the backyard garden, pool, and deck area. Lots of natural light illuminates your primary suite.

### PROPERTY FEATURES

Views Garden View, Pool View

Block 32B Parcel 205 Foundation Slab

Zoning Low Density residential

Garage 2