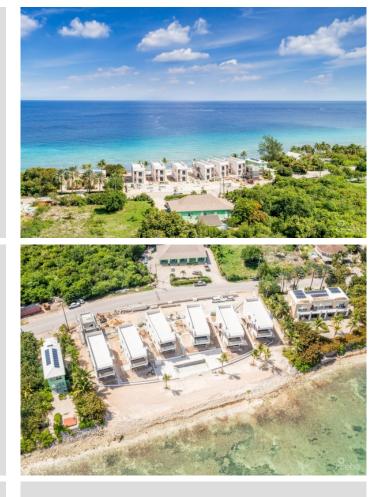

SILVER REEF RESIDENCES UNIT 4

East End, Cayman Islands

#### PROPERTY DESCRIPTION

Welcome to this amazing top-floor 2 bedroom luxury condo ! With stunning views from its spacious living areas and a massive rooftop terrace, it's the crown jewel of Silver Reef. Fully furnished and Nestled on Grand Cayman's Northeast Coast, this place offers a perfect blend of urban flair and coastal charm. This rooftop retreat stands out in a small complex, perfect for those considering investment in short and long-term rentals. Silver Reef is like a hidden oasis providing a break from city life. Whether you're seeking a weekend getaway, a vacation spot, or a long-term residence, this place has it all. Plus, there's a gym and a relaxing mini-spa for you to enjoy. Featuring just ten sleek two-bedroom units, Silver Reef brings a modern touch to coastal living, surrounded by lush greenery and panoramic views. Inside, you'll find all the modern conveniences, from quartz countertops to stainless steel appliances and stylish fixtures. Step inside and soak in those incredible views from every corner. Head up to the expansive rooftop terrace for the ultimate relaxation spot, offering plenty of privacy and breathtaking vistas.

#### PROPERTY FEATURES

| Views        | Beach Front, Beach View |
|--------------|-------------------------|
| Block        | 57A                     |
| Parcel       | 112UNIT4                |
| Foundation   | Slab                    |
| Floor Level  | 2                       |
| Sea Frontage | 230                     |
|              |                         |