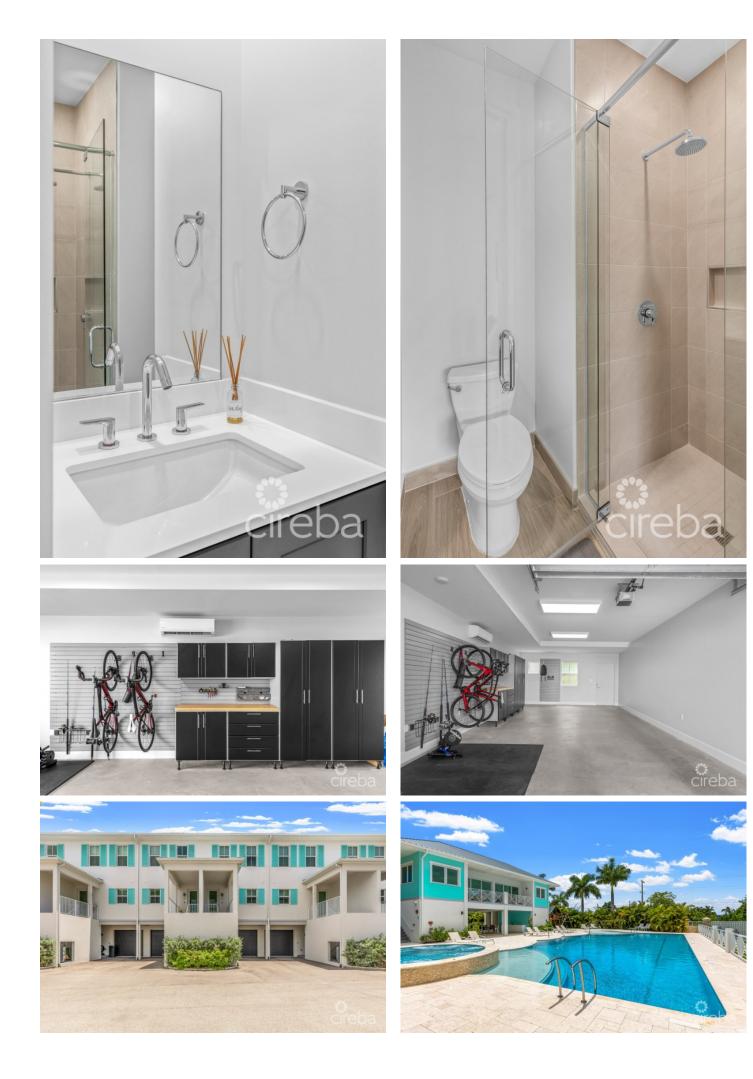

### PROPERTY DESCRIPTION

Presenting an immaculate, upgraded 2-bed, 2.5 bath Periwinkle Courtyard unit in the stunning canal-front community of Grand Harbour. Aggressively priced to sell and presenting outstanding value, this phenomenal property ticks so many boxes: an excellent location, impeccably presented, impressive income returns and built-in equity make this a very strong contender for your property shortlist, without a doubt. This townhome is offered at developer unit rates but with the added benefit of being fully furnished and upgraded, making it an exceptional value proposition. Additional key highlights of this unit include: - Gas appliances for efficiency - Solar power integration - LEED certification (the most widely used green building rating system in the world) ensuring very low utility bills and a commitment to sustainability - Expertly curated furniture package from Living.ky - Large 2-car garage with AC, fully outfitted with custom storage solutions - Closets AC for optimal climate control - Water pressure enhancements - Installed water filtration systems The Periwinkle complex offers: - strategically positioned within walking distance to Hurley's supermarket and Harbour Walk, this complex also offers a quick access to various amenities including shops, banks, schools, gyms and restaurants. - enjoy the added luxury of on-site amenities such as a 4,200 sq ft club house, a 60ft swimming pool, and a pet-friendly environment. - the first community to have been LEED certified in Cayman, setting the standard for sustainable living - direct access to the North Sound via the wide canal with dock rental options - beautifully landscaped grounds This property, at this amazing price point, presents a compelling opportunity to own in one of Grand Harbour's most sought after communities. So, let's make it yours today.