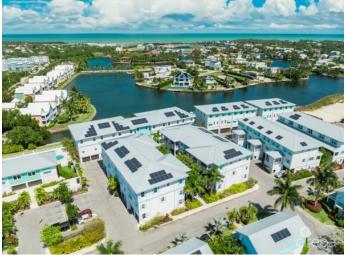

### PROPERTY DESCRIPTION

Presenting an immaculate, upgraded 2-bed, 2.5 bath Periwinkle Courtyard unit in the stunning canal-front community of Grand Harbour. Aggressively priced to sell and presenting outstanding value, this phenomenal property ticks so many boxes: an excellent location, impeccably presented, impressive income returns and built-in equity make this a very strong contender for your property shortlist, without a doubt. This townhome is offered at developer unit rates but with the added benefit of being fully furnished and upgraded, making it an exceptional value proposition. Additional key highlights of this unit include: - Gas appliances for efficiency - Solar power integration - LEED certification (the most widely used green building rating system in the world) ensuring very low utility bills and a commitment to sustainability - Expertly curated furniture package from Living.ky - Large 2-car garage with AC, fully outfitted with custom storage solutions - Closets AC for optimal climate control - Water pressure enhancements - Installed water filtration systems The Periwinkle complex offers: - strategically positioned within walking distance to Hurley's supermarket and Harbour Walk, this complex also offers a quick access to various amenities including shops, banks, schools, gyms and restaurants. - enjoy the added luxury of on-site amenities such as a 4,200 sq ft club house, a 60ft swimming pool, and a pet-friendly environment. - the first community to have been LEED certified in Cayman, setting the standard for sustainable living - direct access to the North Sound via the wide canal with dock rental options - beautifully landscaped grounds This property, at this amazing price point, presents a compelling opportunity to own in one of Grand Harbour's most sought after communities. So, let's make it yours today.