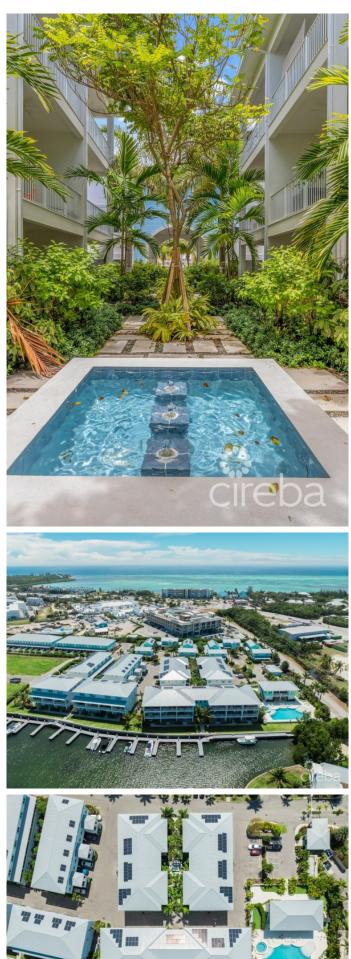

### PROPERTY DESCRIPTION

Presenting an immaculate, upgraded 2-bed, 2.5 bath Periwinkle Courtyard unit in the stunning canal-front community of Grand Harbour. Aggressively priced to sell and presenting outstanding value, this phenomenal property ticks so many boxes: an excellent location, impeccably presented, impressive income returns and built-in equity make this a very strong contender for your property shortlist, without a doubt. This townhome is offered at developer unit rates but with the added benefit of being fully furnished and upgraded, making it an exceptional value proposition. Additional key highlights of this unit include: - Gas appliances for efficiency - Solar power integration - LEED certification (the most widely used green building rating system in the world) ensuring very low utility bills and a commitment to sustainability - Expertly curated furniture package from Living.ky - Large 2-car garage with AC, fully outfitted with custom storage solutions - Closets AC for optimal climate control - Water pressure enhancements - Installed water filtration systems The Periwinkle complex offers: - strategically positioned within walking distance to Hurley's supermarket and Harbour Walk, this complex also offers a quick access to various amenities including shops, banks, schools, gyms and restaurants. - enjoy the added luxury of on-site amenities such as a 4,200 sq ft club house, a 60ft swimming pool, and a pet-friendly environment. - the first community to have been LEED certified in Cayman, setting the standard for sustainable living - direct access to the North Sound via the wide canal with dock rental options - beautifully landscaped grounds This property, at this amazing price point, presents a compelling opportunity to own in one of Grand Harbour's most sought after communities. So, let's make it yours today.