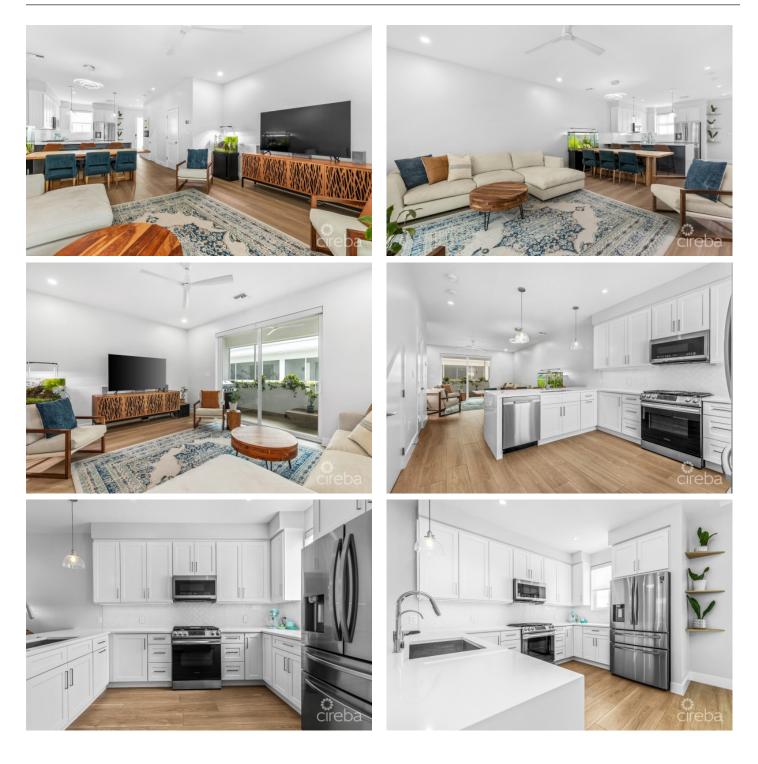

### PROPERTY DESCRIPTION

Presenting an immaculate, upgraded 2-bed, 2.5 bath Periwinkle Courtyard unit in the stunning canal-front community of Grand Harbour. Aggressively priced to sell and presenting outstanding value, this phenomenal property ticks so many boxes: an excellent location, impeccably presented, impressive income returns and built-in equity make this a very strong contender for your property shortlist, without a doubt. This townhome is offered at developer unit rates but with the added benefit of being fully furnished and upgraded, making it an exceptional value proposition. Additional key highlights of this unit include: - Gas appliances for efficiency - Solar power integration - LEED certification (the most widely used green building rating system in the world) ensuring very low utility bills and a commitment to sustainability - Expertly curated furniture package from Living.ky - Large 2-car garage with AC, fully outfitted with custom storage solutions - Closets AC for optimal climate control - Water pressure enhancements - Installed water filtration systems The Periwinkle complex offers: - strategically positioned within walking distance to Hurley's supermarket and Harbour Walk, this complex also offers a quick access to various amenities including shops, banks, schools, gyms and restaurants. - enjoy the added luxury of on-site amenities such as a 4,200 sq ft club house, a 60ft swimming pool, and a pet-friendly environment. - the first community to have been LEED certified in Cayman, setting the standard for sustainable living - direct access to the North Sound via the wide canal with dock rental options - beautifully landscaped grounds This property, at this amazing price point, presents a compelling opportunity to own in one of Grand Harbour's most sought after communities. So, let's make it yours today.