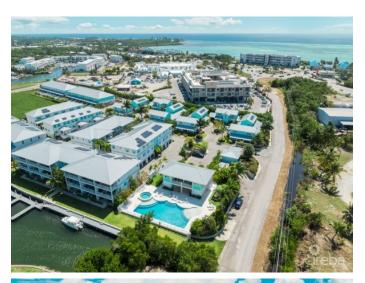

### PROPERTY DESCRIPTION

Presenting an immaculate, upgraded 2-bed, 2.5 bath Periwinkle Courtyard unit in the stunning canal-front community of Grand Harbour. Aggressively priced to sell and presenting outstanding value, this phenomenal property ticks so many boxes: an excellent location, impeccably presented, impressive income returns and built-in equity make this a very strong contender for your property shortlist, without a doubt. This townhome is offered at developer unit rates but with the added benefit of being fully furnished and upgraded, making it an exceptional value proposition. Additional key highlights of this unit include: - Gas appliances for efficiency - Solar power integration - LEED certification (the most widely used green building rating system in the world) ensuring very low utility bills and a commitment to sustainability - Expertly curated furniture package from Living.ky - Large 2-car garage with AC, fully outfitted with custom storage solutions - Closets AC for optimal climate control - Water pressure enhancements - Installed water filtration systems The Periwinkle complex offers: - strategically positioned within walking distance to Hurley's supermarket and Harbour Walk, this complex also offers a quick access to various amenities including shops, banks, schools, gyms and restaurants. - enjoy the added luxury of on-site amenities such as a 4,200 sq ft club house, a 60ft swimming pool, and a pet-friendly environment. - the first community to have been LEED certified in Cayman, setting the standard for sustainable living - direct access to the North Sound via the wide canal with dock rental options - beautifully landscaped grounds This property, at this amazing price point, presents a compelling opportunity to own in one of Grand Harbour's most sought after communities. So, let's make it yours today.