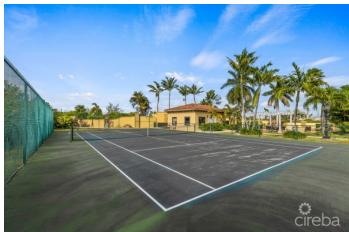

# PROPERTY DESCRIPTION

Presenting and immaculate, spacious and cool 3 bed - 2.5 bath, ground floor unit at Lantern Point. Set on two and a half acres of beautifully landscaped gardens, Lantern Point is an exclusive neighborhood development on Old Prospect Drive on the South Coast of Grand Cayman, home to some of the finest real estate on island. No. 59 is likely the most updated unit in the whole development, a scarce 3 bed with all new quartz bathrooms and kitchen and impeccable finishings throughout, coupled with low running and maintenance costs which make this elegant unit a very attractive purchase opportunity indeed, either for investment for living. The Lantern Point development epitomizes old school Caribbean and Spanish elegance offering traditionally designed accommodation and the highest quality of granite craftsmanship and building work throughout. An original Davenport development built in 2010 when materials were of the highest standard. Privacy and security are high priorities at Lantern Point with stylish raw iron entry gates and facilities to envy any seven mile development with tennis courts, three pools and a gymnasium as well as a quiet running track along Old Prospect Drive with no traffic. . The Spanish ambience and charm is brought to life with bougainvillea filled gardens and cool refreshing cupid fountains in the lagoon style swimming pools, beautifully shaded by day and offering the ideal hideaway from the Caribbean heat, and all just steps away from your front-door at elegant No. 59.