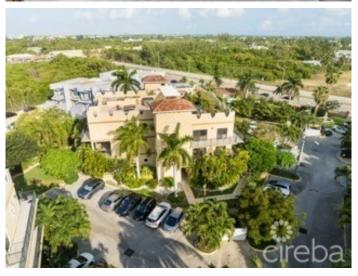

# PROPERTY DESCRIPTION

Presenting and immaculate, spacious and cool 3 bed - 2.5 bath, ground floor unit at Lantern Point. Set on two and a half acres of beautifully landscaped gardens, Lantern Point is an exclusive neighborhood development on Old Prospect Drive on the South Coast of Grand Cayman, home to some of the finest real estate on island. No. 59 is likely the most updated unit in the whole development, a scarce 3 bed with all new quartz bathrooms and kitchen and impeccable finishings throughout, coupled with low running and maintenance costs which make this elegant unit a very attractive purchase opportunity indeed, either for investment for living. The Lantern Point development epitomizes old school Caribbean and Spanish elegance offering traditionally designed accommodation and the highest quality of granite craftsmanship and building work throughout. An original Davenport development built in 2010 when materials were of the highest standard. Privacy and security are high priorities at Lantern Point with stylish raw iron entry gates and facilities to envy any seven mile development with tennis courts, three pools and a gymnasium as well as a quiet running track along Old Prospect Drive with no traffic. . The Spanish ambience and charm is brought to life with bougainvillea filled gardens and cool refreshing cupid fountains in the lagoon style swimming pools, beautifully shaded by day and offering the ideal hideaway from the Caribbean heat, and all just steps away from your front-door at elegant No. 59.