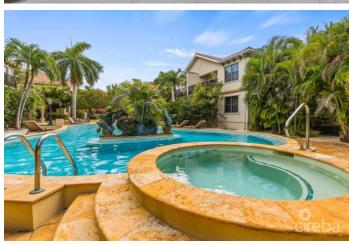

# PROPERTY DESCRIPTION

Presenting and immaculate, spacious and cool 3 bed - 2.5 bath, ground floor unit at Lantern Point. Set on two and a half acres of beautifully landscaped gardens, Lantern Point is an exclusive neighborhood development on Old Prospect Drive on the South Coast of Grand Cayman, home to some of the finest real estate on island. No. 59 is likely the most updated unit in the whole development, a scarce 3 bed with all new quartz bathrooms and kitchen and impeccable finishings throughout, coupled with low running and maintenance costs which make this elegant unit a very attractive purchase opportunity indeed, either for investment for living. The Lantern Point development epitomizes old school Caribbean and Spanish elegance offering traditionally designed accommodation and the highest quality of granite craftsmanship and building work throughout. An original Davenport development built in 2010 when materials were of the highest standard. Privacy and security are high priorities at Lantern Point with stylish raw iron entry gates and facilities to envy any seven mile development with tennis courts, three pools and a gymnasium as well as a quiet running track along Old Prospect Drive with no traffic. . The Spanish ambience and charm is brought to life with bougainvillea filled gardens and cool refreshing cupid fountains in the lagoon style swimming pools, beautifully shaded by day and offering the ideal hideaway from the Caribbean heat, and all just steps away from your front-door at elegant No. 59.