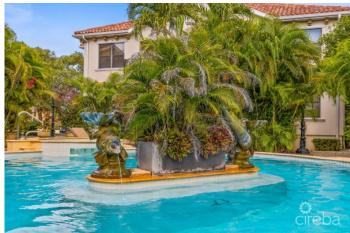

# PROPERTY DESCRIPTION

Presenting and immaculate, spacious and cool 3 bed - 2.5 bath, ground floor unit at Lantern Point. Set on two and a half acres of beautifully landscaped gardens, Lantern Point is an exclusive neighborhood development on Old Prospect Drive on the South Coast of Grand Cayman, home to some of the finest real estate on island. No. 59 is likely the most updated unit in the whole development, a scarce 3 bed with all new quartz bathrooms and kitchen and impeccable finishings throughout, coupled with low running and maintenance costs which make this elegant unit a very attractive purchase opportunity indeed, either for investment for living. The Lantern Point development epitomizes old school Caribbean and Spanish elegance offering traditionally designed accommodation and the highest quality of granite craftsmanship and building work throughout. An original Davenport development built in 2010 when materials were of the highest standard. Privacy and security are high priorities at Lantern Point with stylish raw iron entry gates and facilities to envy any seven mile development with tennis courts, three pools and a gymnasium as well as a quiet running track along Old Prospect Drive with no traffic. . The Spanish ambience and charm is brought to life with bougainvillea filled gardens and cool refreshing cupid fountains in the lagoon style swimming pools, beautifully shaded by day and offering the ideal hideaway from the Caribbean heat, and all just steps away from your front-door at elegant No. 59.