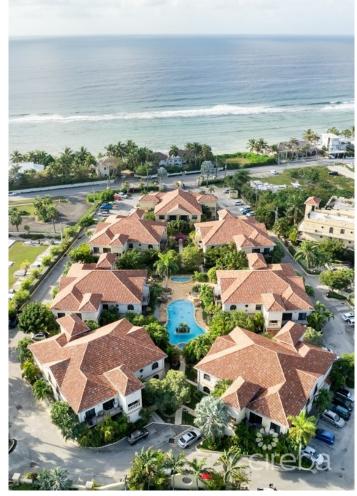

# PROPERTY DESCRIPTION

Presenting and immaculate, spacious and cool 3 bed - 2.5 bath, ground floor unit at Lantern Point. Set on two and a half acres of beautifully landscaped gardens, Lantern Point is an exclusive neighborhood development on Old Prospect Drive on the South Coast of Grand Cayman, home to some of the finest real estate on island. No. 59 is likely the most updated unit in the whole development, a scarce 3 bed with all new quartz bathrooms and kitchen and impeccable finishings throughout, coupled with low running and maintenance costs which make this elegant unit a very attractive purchase opportunity indeed, either for investment for living. The Lantern Point development epitomizes old school Caribbean and Spanish elegance offering traditionally designed accommodation and the highest quality of granite craftsmanship and building work throughout. An original Davenport development built in 2010 when materials were of the highest standard. Privacy and security are high priorities at Lantern Point with stylish raw iron entry gates and facilities to envy any seven mile development with tennis courts, three pools and a gymnasium as well as a quiet running track along Old Prospect Drive with no traffic. . The Spanish ambience and charm is brought to life with bougainvillea filled gardens and cool refreshing cupid fountains in the lagoon style swimming pools, beautifully shaded by day and offering the ideal hideaway from the Caribbean heat, and all just steps away from your front-door at elegant No. 59.