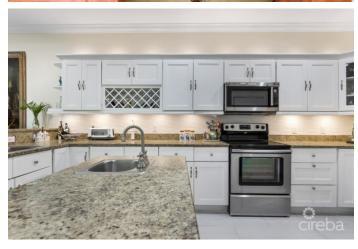

# PROPERTY DESCRIPTION

Presenting and immaculate, spacious and cool 3 bed - 2.5 bath, ground floor unit at Lantern Point. Set on two and a half acres of beautifully landscaped gardens, Lantern Point is an exclusive neighborhood development on Old Prospect Drive on the South Coast of Grand Cayman, home to some of the finest real estate on island. No. 59 is likely the most updated unit in the whole development, a scarce 3 bed with all new quartz bathrooms and kitchen and impeccable finishings throughout, coupled with low running and maintenance costs which make this elegant unit a very attractive purchase opportunity indeed, either for investment for living. The Lantern Point development epitomizes old school Caribbean and Spanish elegance offering traditionally designed accommodation and the highest quality of granite craftsmanship and building work throughout. An original Davenport development built in 2010 when materials were of the highest standard. Privacy and security are high priorities at Lantern Point with stylish raw iron entry gates and facilities to envy any seven mile development with tennis courts, three pools and a gymnasium as well as a quiet running track along Old Prospect Drive with no traffic. . The Spanish ambience and charm is brought to life with bougainvillea filled gardens and cool refreshing cupid fountains in the lagoon style swimming pools, beautifully shaded by day and offering the ideal hideaway from the Caribbean heat, and all just steps away from your front-door at elegant No. 59.