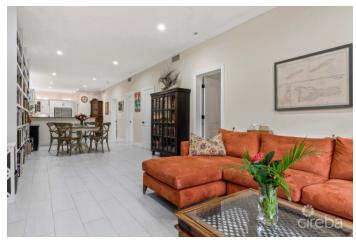

# PROPERTY DESCRIPTION

Presenting and immaculate, spacious and cool 3 bed - 2.5 bath, ground floor unit at Lantern Point. Set on two and a half acres of beautifully landscaped gardens, Lantern Point is an exclusive neighborhood development on Old Prospect Drive on the South Coast of Grand Cayman, home to some of the finest real estate on island. No. 59 is likely the most updated unit in the whole development, a scarce 3 bed with all new quartz bathrooms and kitchen and impeccable finishings throughout, coupled with low running and maintenance costs which make this elegant unit a very attractive purchase opportunity indeed, either for investment for living. The Lantern Point development epitomizes old school Caribbean and Spanish elegance offering traditionally designed accommodation and the highest quality of granite craftsmanship and building work throughout. An original Davenport development built in 2010 when materials were of the highest standard. Privacy and security are high priorities at Lantern Point with stylish raw iron entry gates and facilities to envy any seven mile development with tennis courts, three pools and a gymnasium as well as a quiet running track along Old Prospect Drive with no traffic. . The Spanish ambience and charm is brought to life with bougainvillea filled gardens and cool refreshing cupid fountains in the lagoon style swimming pools, beautifully shaded by day and offering the ideal hideaway from the Caribbean heat, and all just steps away from your front-door at elegant No. 59.