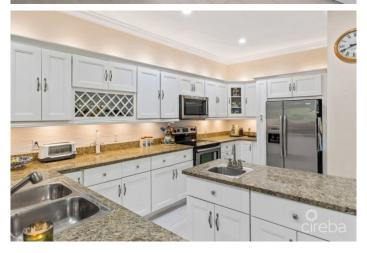

# PROPERTY DESCRIPTION

Presenting and immaculate, spacious and cool 3 bed - 2.5 bath, ground floor unit at Lantern Point. Set on two and a half acres of beautifully landscaped gardens, Lantern Point is an exclusive neighborhood development on Old Prospect Drive on the South Coast of Grand Cayman, home to some of the finest real estate on island. No. 59 is likely the most updated unit in the whole development, a scarce 3 bed with all new quartz bathrooms and kitchen and impeccable finishings throughout, coupled with low running and maintenance costs which make this elegant unit a very attractive purchase opportunity indeed, either for investment for living. The Lantern Point development epitomizes old school Caribbean and Spanish elegance offering traditionally designed accommodation and the highest quality of granite craftsmanship and building work throughout. An original Davenport development built in 2010 when materials were of the highest standard. Privacy and security are high priorities at Lantern Point with stylish raw iron entry gates and facilities to envy any seven mile development with tennis courts, three pools and a gymnasium as well as a quiet running track along Old Prospect Drive with no traffic. . The Spanish ambience and charm is brought to life with bougainvillea filled gardens and cool refreshing cupid fountains in the lagoon style swimming pools, beautifully shaded by day and offering the ideal hideaway from the Caribbean heat, and all just steps away from your front-door at elegant No. 59.