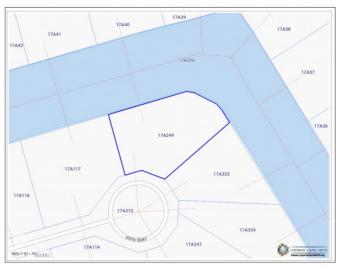

#### PROPERTY DETAILS

Price: US\$1,295,000 MLS#: 417328 Type: Land Listing Type: Low Density ResidentialStatus: Current Width: 118

Depth: 110 Acres: 0.3002

### PROPERTY FEATURES

Views Canal Front

Block 17A Parcel 249

Zoning Low Density residential

Sea Frontage 180
Road Frontage 58