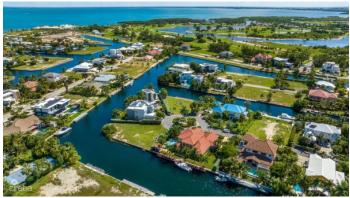

#### PROPERTY DESCRIPTION

Amazing canalfront lot on the end of Hoya Quay with approximately 180 feet on the canal. The location is perfect for an upscale home with very little traffic . The home next door is for sale if you want to have a true compound that is very quiet and private. Crystal Harbour, an upscale waterfront community of single-family homes, is located right across the road from the world famous Seven Mile Beach. From here, you can enjoy the best that Grand Cayman has to offer. Soothing waterfront views, private, spacious homes, easy access to fantastic restaurants and shops, and of course, the Beach. All within an easy commute from George Town, Camana Bay, and Owen Roberts International Airport. Situated on Hoya Quay, this perfectly positioned waterfront lot offers amazing scope to build your luxury dream home with sweeping canal views and in a private gated community. Agent owned

### PROPERTY FEATURES

Views Canal Front

Block 17A Parcel 249

Zoning Low Density residential

Sea Frontage 180
Road Frontage 58