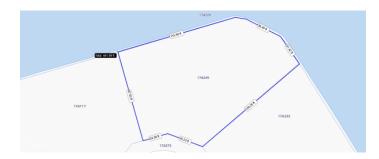

#### PROPERTY DETAILS

Price: US\$1,295,000 MLS#: 417328 Type: Land Listing Type: Low Density ResidentialStatus: Current Width: 118

Depth: 110 Acres: 0.3002

### PROPERTY FEATURES

Views Canal Front

Block 17A Parcel 249

Zoning Low Density residential

Sea Frontage 180
Road Frontage 58