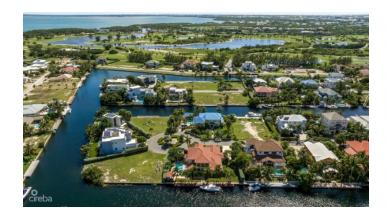

#### PROPERTY DESCRIPTION

Amazing canalfront lot on the end of Hoya Quay with approximately 180 feet on the canal. The location is perfect for an upscale home with very little traffic . The home next door is for sale if you want to have a true compound that is very quiet and private. Crystal Harbour, an upscale waterfront community of single-family homes, is located right across the road from the world famous Seven Mile Beach. From here, you can enjoy the best that Grand Cayman has to offer. Soothing waterfront views, private, spacious homes, easy access to fantastic restaurants and shops, and of course, the Beach. All within an easy commute from George Town, Camana Bay, and Owen Roberts International Airport. Situated on Hoya Quay, this perfectly positioned waterfront lot offers amazing scope to build your luxury dream home with sweeping canal views and in a private gated community. Agent owned

### PROPERTY FEATURES

Views Canal Front

Block 17A Parcel 249

Zoning Low Density residential

Sea Frontage 180
Road Frontage 58