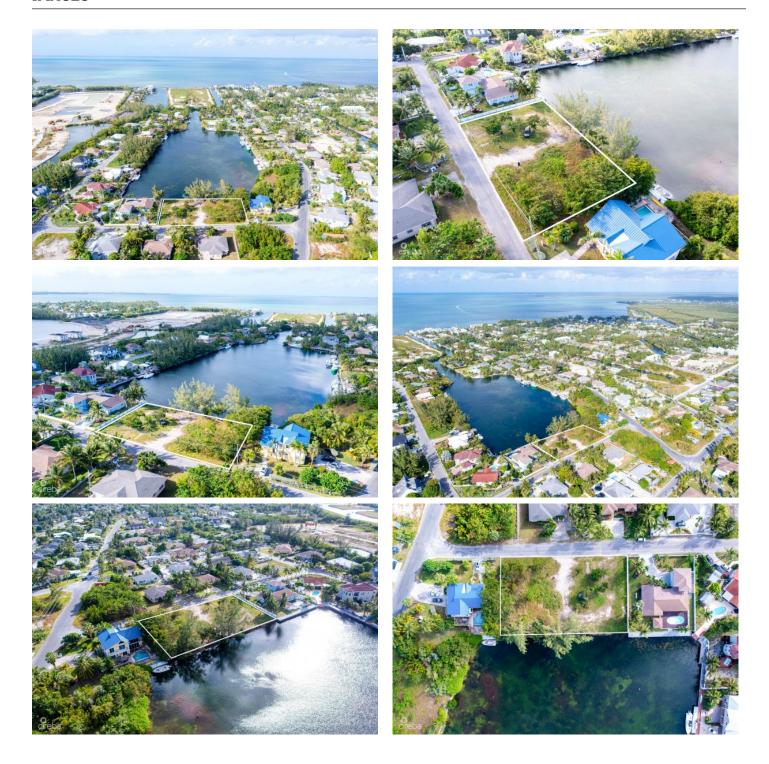

### PROPERTY DESCRIPTION

Loch Lomond Way Development Lot - Discover an unparalleled opportunity with this pristine 0.5280-acre waterfront land nestled in the quiet serene neighborhood of Loch Lomond Way. Boasting 200 feet of water and road frontage, this property presents an exceptional opportunity for a small waterfront development of 8-10 units or explore the potential for further subdivision, the possibilities are endless. Situated just 5 minutes away from Countryside shopping center and the vibrant Grand Harbour with the new Harbour Walk Plaza; shops, restaurants, and amenities, convenience is at your fingertips. Revel in the tranquility of the surroundings while still enjoying the close proximity to key attractions such as Rum Point, Kaibo, George Town Yacht Club and Camana Bay, all within quick & easy reach especially by boat! With a prime location granting swift access to the North Sound Ocean, indulge in the allure of waterfront living, diving, snorkeling, or just relaxing on a Sunday fishing or boating trip! Additionally, the property's strategic positioning ensures a mere 10-minute commute to George Town, facilitating easy access to the Camana Bay's shops and restaurants. This beautiful, positioned generously sized property is filled to road level and cleared ready to build on. It includes an interconnecting seawall along the boundary of the property ready. Incredible open water views from your back garden! This land is ready for you to make your dreams a reality! The exclusive offering epitomizes a fantastic selling proposition, presenting an idyllic blend of serenity, convenience, and investment potential. Live the life that YOU deserve by the water on this absolutely stunning ever growing island, Grand Cayman. Contact me today for further information on how to secure your piece of paradise. Enrich your portfolio and lifestyle with the beautiful promise of Loch Lomond Waterfront Land. How do you want to live your life?

### PROPERTY FEATURES

| Views         | Water Front |
|---------------|-------------|
| Block         | 24E         |
| Parcel        | 478         |
| Sea Frontage  | 200         |
| Road Frontage | 200         |