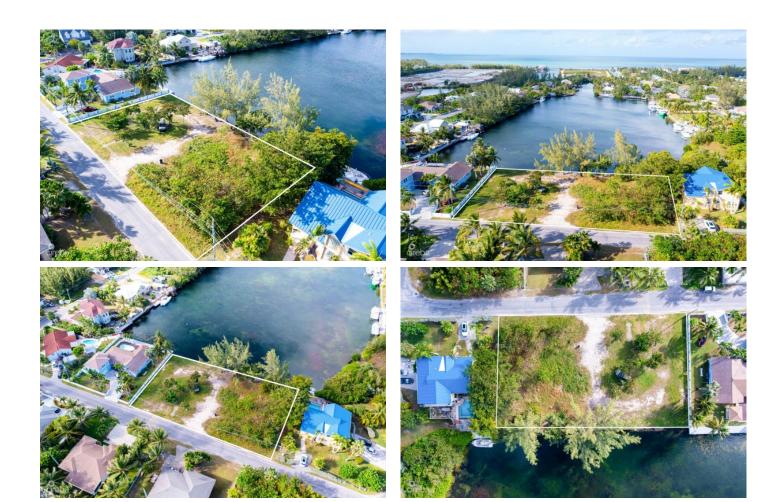

### PROPERTY DESCRIPTION

Loch Lomond Way Development Lot - Discover an unparalleled opportunity with this pristine 0.5280-acre waterfront land nestled in the quiet serene neighborhood of Loch Lomond Way. Boasting 200 feet of water and road frontage, this property presents an exceptional opportunity for a small waterfront development of 8-10 units or explore the potential for further subdivision, the possibilities are endless. Situated just 5 minutes away from Countryside shopping center and the vibrant Grand Harbour with the new Harbour Walk Plaza; shops, restaurants, and amenities, convenience is at your fingertips. Revel in the tranquility of the surroundings while still enjoying the close proximity to key attractions such as Rum Point, Kaibo, George Town Yacht Club and Camana Bay, all within quick & easy reach especially by boat! With a prime location granting swift access to the North Sound Ocean, indulge in the allure of waterfront living, diving, snorkeling, or just relaxing on a Sunday fishing or boating trip! Additionally, the property's strategic positioning ensures a mere 10-minute commute to George Town, facilitating easy access to the Camana Bay's shops and restaurants. This beautiful, positioned generously sized property is filled to road level and cleared ready to build on. It includes an interconnecting seawall along the boundary of the property ready. Incredible open water views from your back garden! This land is ready for you to make your dreams a reality! The exclusive offering epitomizes a fantastic selling proposition, presenting an idyllic blend of serenity, convenience, and investment potential. Live the life that YOU deserve by the water on this absolutely stunning ever growing island, Grand Cayman. Contact me today for further information on how to secure your piece of paradise. Enrich your portfolio and lifestyle with the beautiful promise of Loch Lomond Waterfront Land. How do you want to live your life?

### PROPERTY FEATURES

| Views         | Water Front |
|---------------|-------------|
| Block         | 24E         |
| Parcel        | 478         |
| Sea Frontage  | 200         |
| Road Frontage | 200         |