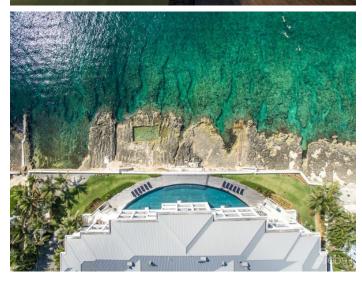

# PROPERTY DESCRIPTION

Striking modern facade and flawless finishes combine to create one of Cayman's most desirable oceanfront addresses. Located on the sunset shore of George Town and offering a spacious contemporary design, Oceana provides an unrivaled level of luxury. From the moment you enter unit 204, you quickly discover that absolutely no detail has been spared. An overwhelming sense of space strikes you as you're drawn to the magnificent views of the Cayman's turquoise waters framed through floor to ceiling glass walls. High-end appliances and bespoke finishes throughout will impress your guests and make entertaining a pleasure. When your day is done, escape to your Zen-like master bathroom for pure relaxation. Each bedroom has their own en suite and the unit comes with ample storage throughout in addition to secured storage and 2 parking spaces in the basement with elevator access. This pet-friendly complex is perfectly located, with world class snorkelling and diving off your back porch and within walking distance to George Town restaurants, shops, wine bars and cafés and only a 5-10 minute drive to Seven Mile Beach and Camana Bay.