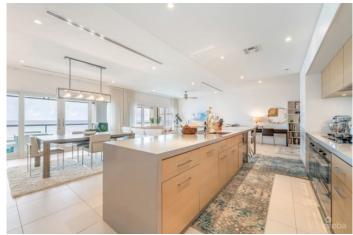

# PROPERTY DESCRIPTION

Striking modern facade and flawless finishes combine to create one of Cayman's most desirable oceanfront addresses. Located on the sunset shore of George Town and offering a spacious contemporary design, Oceana provides an unrivaled level of luxury. From the moment you enter unit 204, you quickly discover that absolutely no detail has been spared. An overwhelming sense of space strikes you as you're drawn to the magnificent views of the Cayman's turquoise waters framed through floor to ceiling glass walls. High-end appliances and bespoke finishes throughout will impress your guests and make entertaining a pleasure. When your day is done, escape to your Zen-like master bathroom for pure relaxation. Each bedroom has their own en suite and the unit comes with ample storage throughout in addition to secured storage and 2 parking spaces in the basement with elevator access. This pet-friendly complex is perfectly located, with world class snorkelling and diving off your back porch and within walking distance to George Town restaurants, shops, wine bars and cafés and only a 5-10 minute drive to Seven Mile Beach and Camana Bay.