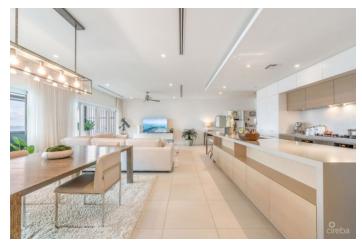

# PROPERTY DESCRIPTION

Striking modern facade and flawless finishes combine to create one of Cayman's most desirable oceanfront addresses. Located on the sunset shore of George Town and offering a spacious contemporary design, Oceana provides an unrivaled level of luxury. From the moment you enter unit 204, you quickly discover that absolutely no detail has been spared. An overwhelming sense of space strikes you as you're drawn to the magnificent views of the Cayman's turquoise waters framed through floor to ceiling glass walls. High-end appliances and bespoke finishes throughout will impress your guests and make entertaining a pleasure. When your day is done, escape to your Zen-like master bathroom for pure relaxation. Each bedroom has their own en suite and the unit comes with ample storage throughout in addition to secured storage and 2 parking spaces in the basement with elevator access. This pet-friendly complex is perfectly located, with world class snorkelling and diving off your back porch and within walking distance to George Town restaurants, shops, wine bars and cafés and only a 5-10 minute drive to Seven Mile Beach and Camana Bay.