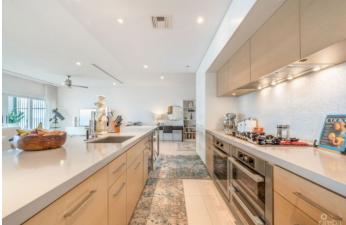

# PROPERTY DESCRIPTION

Striking modern facade and flawless finishes combine to create one of Cayman's most desirable oceanfront addresses. Located on the sunset shore of George Town and offering a spacious contemporary design, Oceana provides an unrivaled level of luxury. From the moment you enter unit 204, you quickly discover that absolutely no detail has been spared. An overwhelming sense of space strikes you as you're drawn to the magnificent views of the Cayman's turquoise waters framed through floor to ceiling glass walls. High-end appliances and bespoke finishes throughout will impress your guests and make entertaining a pleasure. When your day is done, escape to your Zen-like master bathroom for pure relaxation. Each bedroom has their own en suite and the unit comes with ample storage throughout in addition to secured storage and 2 parking spaces in the basement with elevator access. This pet-friendly complex is perfectly located, with world class snorkelling and diving off your back porch and within walking distance to George Town restaurants, shops, wine bars and cafés and only a 5-10 minute drive to Seven Mile Beach and Camana Bay.