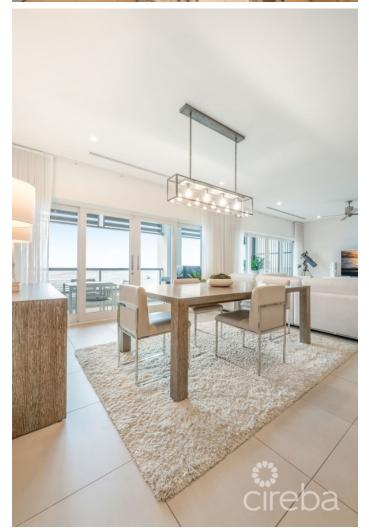

# PROPERTY DESCRIPTION

Striking modern facade and flawless finishes combine to create one of Cayman's most desirable oceanfront addresses. Located on the sunset shore of George Town and offering a spacious contemporary design, Oceana provides an unrivaled level of luxury. From the moment you enter unit 204, you quickly discover that absolutely no detail has been spared. An overwhelming sense of space strikes you as you're drawn to the magnificent views of the Cayman's turquoise waters framed through floor to ceiling glass walls. High-end appliances and bespoke finishes throughout will impress your guests and make entertaining a pleasure. When your day is done, escape to your Zen-like master bathroom for pure relaxation. Each bedroom has their own en suite and the unit comes with ample storage throughout in addition to secured storage and 2 parking spaces in the basement with elevator access. This pet-friendly complex is perfectly located, with world class snorkelling and diving off your back porch and within walking distance to George Town restaurants, shops, wine bars and cafés and only a 5-10 minute drive to Seven Mile Beach and Camana Bay.