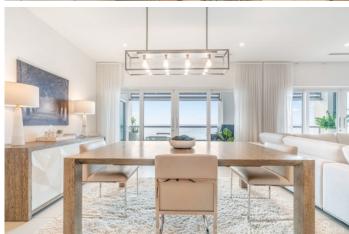

# PROPERTY DESCRIPTION

Striking modern facade and flawless finishes combine to create one of Cayman's most desirable oceanfront addresses. Located on the sunset shore of George Town and offering a spacious contemporary design, Oceana provides an unrivaled level of luxury. From the moment you enter unit 204, you quickly discover that absolutely no detail has been spared. An overwhelming sense of space strikes you as you're drawn to the magnificent views of the Cayman's turquoise waters framed through floor to ceiling glass walls. High-end appliances and bespoke finishes throughout will impress your guests and make entertaining a pleasure. When your day is done, escape to your Zen-like master bathroom for pure relaxation. Each bedroom has their own en suite and the unit comes with ample storage throughout in addition to secured storage and 2 parking spaces in the basement with elevator access. This pet-friendly complex is perfectly located, with world class snorkelling and diving off your back porch and within walking distance to George Town restaurants, shops, wine bars and cafés and only a 5-10 minute drive to Seven Mile Beach and Camana Bay.