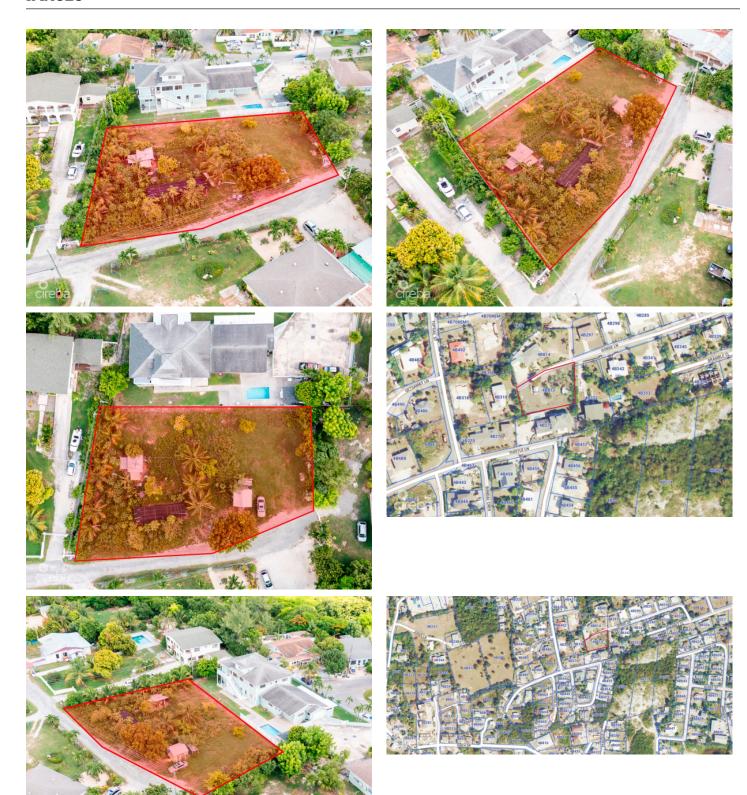

# WEST BAY 0.4140 AC LOT

West Bay, Cayman Islands

#### PROPERTY DETAILS

Price: CI\$361,000 MLS#: 417304 Type: Land
Listing Type: Low Density Residential Status: Current Width: 189

Depth: 122 Acres: 0.414

## PROPERTY DESCRIPTION

Discover an exceptional real estate opportunity with this 0.41-acre lot located in the heart of West Bay, on Gorse Lane. This prime parcel of land presents a versatile foundation for investors and families alike, ideal for constructing a multifamily apartment complex or crafting your dream family home. Located within a residential community where space is a premium, this property stands as a rare find. Its location offers seamless access to West Bay's full spectrum of amenities, ensuring everything you need is within easy reach. Moreover, its proximity to George Town and the airport makes it perfect for those seeking a quick and convenient commute to major points on the island. This combination of accessibility, community, and limited availability marks the lot as a golden opportunity for a savvy investor or family looking to establish roots in vibrant West Bay. For more details on this property and to explore the potential it holds for your future, get in touch today. Aerial source: www.caymanlandinfo.ky

## PROPERTY FEATURES

Views Garden View

Block 4B Parcel 813

Zoning Low Density residential

Road Frontage 189
Soil Other