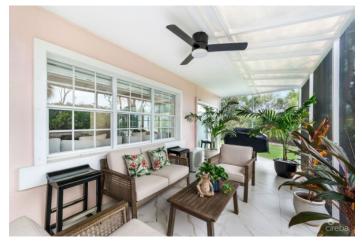

### PROPERTY DESCRIPTION

Immerse yourself in luxury within the prestigious Lions Court community at Britannia Villa 314. This meticulously renovated, 2,152 sq. ft. corner villa is bathed in natural light. Turnkey and move-in ready, this villa features 3 modern bedrooms, new AC units and luxury designer furniture. Unwind in the air-conditioned sun room, perfect for a home gym or private office. The fully equipped chef's kitchen boasts brand-new Kitchen Aid stainless steel appliances, white quartz countertops, and ample storage. Entertain effortlessly with an 85-inch Samsung TV, plush designer couches, a dining room for 8, and a professional chef's BBQ. Relax under the stars on the spacious screened terrace furnished with designer outdoor furniture and tropical plants. The master bedroom features a king-size bed, walk-in closet, and a modern bathroom. Additional bedrooms offer comfortable beds, TVs, and ample storage. Enjoy resort-style amenities just steps away, including a clubhouse, BBQ area with a wet bar, and 24/7 security. The complex also boasts a sprawling tropical garden complete with a large swimming pool and a 10-person Jacuzzi. Britannia Villa 314 is the perfect escape for: -Discerning homeowners seeking modern luxury in a tropical paradise -Investors looking for a lucrative executive rental opportunity Contact us today for a viewing!