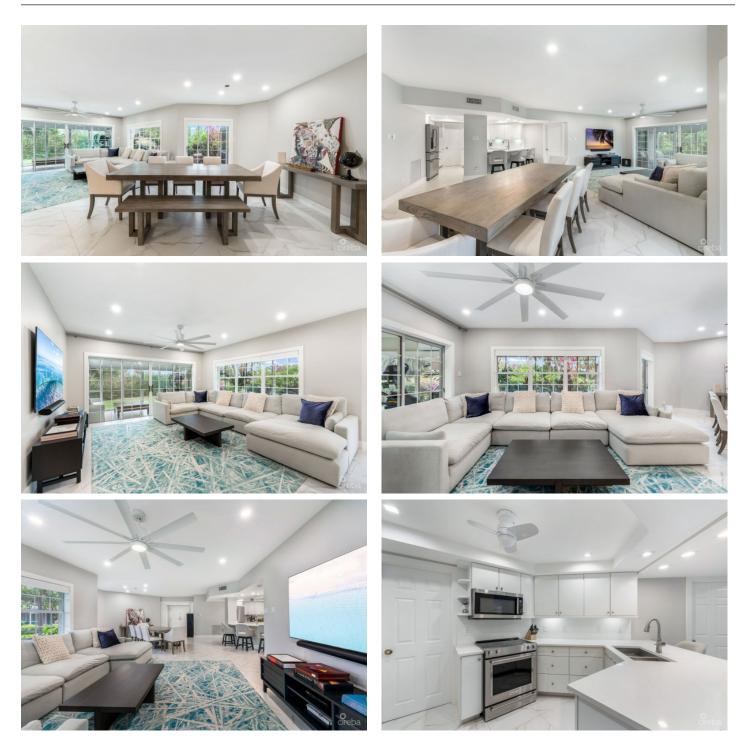

### PROPERTY DESCRIPTION

Immerse yourself in luxury within the prestigious Lions Court community at Britannia Villa 314. This meticulously renovated, 2,152 sq. ft. corner villa is bathed in natural light. Turnkey and move-in ready, this villa features 3 modern bedrooms, new AC units and luxury designer furniture. Unwind in the air-conditioned sun room, perfect for a home gym or private office. The fully equipped chef's kitchen boasts brand-new Kitchen Aid stainless steel appliances, white quartz countertops, and ample storage. Entertain effortlessly with an 85-inch Samsung TV, plush designer couches, a dining room for 8, and a professional chef's BBQ. Relax under the stars on the spacious screened terrace furnished with designer outdoor furniture and tropical plants. The master bedroom features a king-size bed, walk-in closet, and a modern bathroom. Additional bedrooms offer comfortable beds, TVs, and ample storage. Enjoy resort-style amenities just steps away, including a clubhouse, BBQ area with a wet bar, and 24/7 security. The complex also boasts a sprawling tropical garden complete with a large swimming pool and a 10-person Jacuzzi. Britannia Villa 314 is the perfect escape for: -Discerning homeowners seeking modern luxury in a tropical paradise -Investors looking for a lucrative executive rental opportunity Contact us today for a viewing!