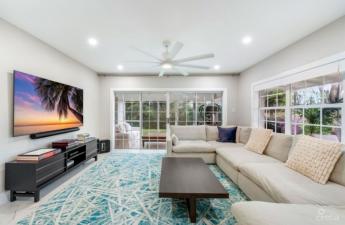

### PROPERTY DESCRIPTION

Immerse yourself in luxury within the prestigious Lions Court community at Britannia Villa 314. This meticulously renovated, 2,152 sq. ft. corner villa is bathed in natural light. Turnkey and move-in ready, this villa features 3 modern bedrooms, new AC units and luxury designer furniture. Unwind in the air-conditioned sun room, perfect for a home gym or private office. The fully equipped chef's kitchen boasts brand-new Kitchen Aid stainless steel appliances, white quartz countertops, and ample storage. Entertain effortlessly with an 85-inch Samsung TV, plush designer couches, a dining room for 8, and a professional chef's BBQ. Relax under the stars on the spacious screened terrace furnished with designer outdoor furniture and tropical plants. The master bedroom features a king-size bed, walk-in closet, and a modern bathroom. Additional bedrooms offer comfortable beds, TVs, and ample storage. Enjoy resort-style amenities just steps away, including a clubhouse, BBQ area with a wet bar, and 24/7 security. The complex also boasts a sprawling tropical garden complete with a large swimming pool and a 10-person Jacuzzi. Britannia Villa 314 is the perfect escape for: -Discerning homeowners seeking modern luxury in a tropical paradise -Investors looking for a lucrative executive rental opportunity Contact us today for a viewing!