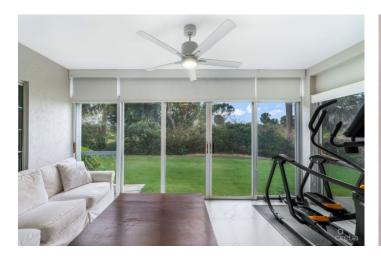

### PROPERTY DESCRIPTION

Immerse yourself in luxury within the prestigious Lions Court community at Britannia Villa 314. This meticulously renovated, 2,152 sq. ft. corner villa is bathed in natural light. Turnkey and move-in ready, this villa features 3 modern bedrooms, new AC units and luxury designer furniture. Unwind in the air-conditioned sun room, perfect for a home gym or private office. The fully equipped chef's kitchen boasts brand-new Kitchen Aid stainless steel appliances, white quartz countertops, and ample storage. Entertain effortlessly with an 85-inch Samsung TV, plush designer couches, a dining room for 8, and a professional chef's BBQ. Relax under the stars on the spacious screened terrace furnished with designer outdoor furniture and tropical plants. The master bedroom features a king-size bed, walk-in closet, and a modern bathroom. Additional bedrooms offer comfortable beds, TVs, and ample storage. Enjoy resort-style amenities just steps away, including a clubhouse, BBQ area with a wet bar, and 24/7 security. The complex also boasts a sprawling tropical garden complete with a large swimming pool and a 10-person Jacuzzi. Britannia Villa 314 is the perfect escape for: -Discerning homeowners seeking modern luxury in a tropical paradise -Investors looking for a lucrative executive rental opportunity Contact us today for a viewing!