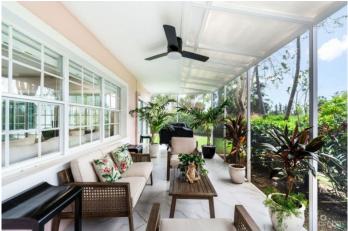

### PROPERTY DESCRIPTION

Immerse yourself in luxury within the prestigious Lions Court community at Britannia Villa 314. This meticulously renovated, 2,152 sq. ft. corner villa is bathed in natural light. Turnkey and move-in ready, this villa features 3 modern bedrooms, new AC units and luxury designer furniture. Unwind in the air-conditioned sun room, perfect for a home gym or private office. The fully equipped chef's kitchen boasts brand-new Kitchen Aid stainless steel appliances, white quartz countertops, and ample storage. Entertain effortlessly with an 85-inch Samsung TV, plush designer couches, a dining room for 8, and a professional chef's BBQ. Relax under the stars on the spacious screened terrace furnished with designer outdoor furniture and tropical plants. The master bedroom features a king-size bed, walk-in closet, and a modern bathroom. Additional bedrooms offer comfortable beds, TVs, and ample storage. Enjoy resort-style amenities just steps away, including a clubhouse, BBQ area with a wet bar, and 24/7 security. The complex also boasts a sprawling tropical garden complete with a large swimming pool and a 10-person Jacuzzi. Britannia Villa 314 is the perfect escape for: -Discerning homeowners seeking modern luxury in a tropical paradise -Investors looking for a lucrative executive rental opportunity Contact us today for a viewing!