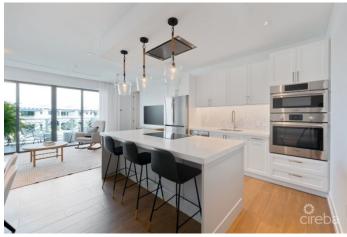

### PROPERTY DESCRIPTION

Nestled on the first floor, this unit epitomises Caribbean living with two bedrooms, two bathrooms, and a balcony overlooking the resort-style pool. The living area exudes elegance and coziness with carefully selected furnishings, striking the perfect balance between style and comfort. Sunlight streams in through the balcony's expansive doors, infusing the space with a bright and airy feel from dawn till dusk. In the well-appointed kitchen, a practical island invites culinary adventures or casual dining experiences. The six-seat dining table beckons for intimate dinners or lively gatherings with loved ones. Retreat to the master suite, where a spacious walk-in closet offers ample storage for your personal items. And let's not forget the charming balcony – a serene oasis to soak up the Caribbean sun or entertain friends in style while enjoying views of the pool below. Live in one of Grand Cayman's most sought-after neighborhoods. Situated south of Camana Bay, OLEA provides convenient access to amenities like a lazy river, resort-style pool, and gym facilities. Plus, with solar panels and geothermal cooling, residents enjoy energy-efficient living without sacrificing comfort.OLEA is a waterfront community adjacent to Cayman International School, offering seamless connectivity to Camana Bay Town Centre and Seven Mile Beach. Camana Bay spans 685 acres from Seven Mile Beach to the North Sound, serving as the island's premier destination for business, community, fashion, food, entertainment, and culture. Don't miss out on this extraordinary opportunity to embrace island living at its finest. Schedule a viewing today and make OLEA your sanctuary in paradise!