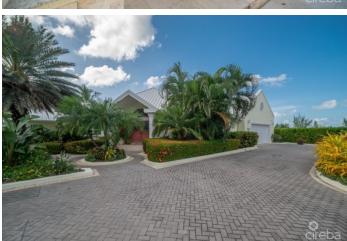

# PROPERTY DESCRIPTION

Presenting 193 Windswept Drive ~ One of most beautiful canal front homes in Patrick's Island. This Stunning Executive 4 Bed I 4 Bath Home is nestled in the heart of the prestigious Patrick's Island Community (soon to be gated). Brilliantly designed by John Doak - with a superb open floor plan, including indoor outdoor style living which shows off the exquisite design and finishes throughout. Privately positioned on a corner lot, incredible canal views with 230 ft of water frontage, offering stunning water views from almost every room in the house not to mention the natural light bouncing off of the walls in each and every room. After extensive upgrades the home feels nearly new. At 4200 sq ft of living space, including the stunning master suite that spills out onto the indoor patio and overlooks the salt water pool and manicured garden with cabana, which leads out to the 65ft boat dock (power & water included), a full irrigation system, double car garage, separate home movie room, full security system and the wonderful outdoor kitchen which is makes outdoor living an entertainers dream in this perfect home! Patrick's Island really is a wonderful community to raise your family or to just enjoy the peace & quiet away from the hustle & bustle of other districts although just a short 15-minute commute to George Town center and two minutes Grand Harbour, shops & restaurants. Easy access to eastern districts, Savannah Countryside shopping center, boating ~ with quick and easy access out onto the North Sound to Rum Point & Kaibo. This unique house is a boater's dream and really is the most perfect family home and one that you come home to and enjoy all of the practicalities and entertainment without the need to leave. Call today to book a private tour! How do you want to live your life?