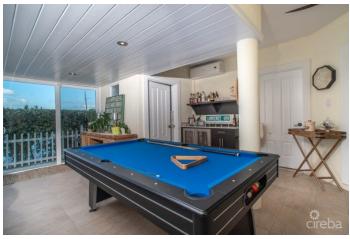

# PROPERTY DESCRIPTION

Presenting 193 Windswept Drive ~ One of most beautiful canal front homes in Patrick's Island. This Stunning Executive 4 Bed I 4 Bath Home is nestled in the heart of the prestigious Patrick's Island Community (soon to be gated). Brilliantly designed by John Doak - with a superb open floor plan, including indoor outdoor style living which shows off the exquisite design and finishes throughout. Privately positioned on a corner lot, incredible canal views with 230 ft of water frontage, offering stunning water views from almost every room in the house not to mention the natural light bouncing off of the walls in each and every room. After extensive upgrades the home feels nearly new. At 4200 sq ft of living space, including the stunning master suite that spills out onto the indoor patio and overlooks the salt water pool and manicured garden with cabana, which leads out to the 65ft boat dock (power & water included), a full irrigation system, double car garage, separate home movie room, full security system and the wonderful outdoor kitchen which is makes outdoor living an entertainers dream in this perfect home! Patrick's Island really is a wonderful community to raise your family or to just enjoy the peace & quiet away from the hustle & bustle of other districts although just a short 15-minute commute to George Town center and two minutes Grand Harbour, shops & restaurants. Easy access to eastern districts, Savannah Countryside shopping center, boating ~ with quick and easy access out onto the North Sound to Rum Point & Kaibo. This unique house is a boater's dream and really is the most perfect family home and one that you come home to and enjoy all of the practicalities and entertainment without the need to leave. Call today to book a private tour! How do you want to live your life?