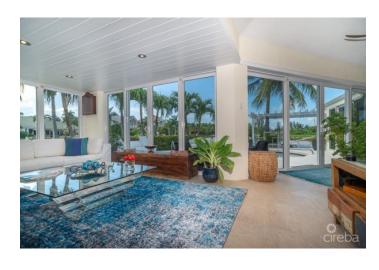

# PROPERTY DESCRIPTION

Presenting 193 Windswept Drive ~ One of most beautiful canal front homes in Patrick's Island. This Stunning Executive 4 Bed I 4 Bath Home is nestled in the heart of the prestigious Patrick's Island Community (soon to be gated). Brilliantly designed by John Doak - with a superb open floor plan, including indoor outdoor style living which shows off the exquisite design and finishes throughout. Privately positioned on a corner lot, incredible canal views with 230 ft of water frontage, offering stunning water views from almost every room in the house not to mention the natural light bouncing off of the walls in each and every room. After extensive upgrades the home feels nearly new. At 4200 sq ft of living space, including the stunning master suite that spills out onto the indoor patio and overlooks the salt water pool and manicured garden with cabana, which leads out to the 65ft boat dock (power & water included), a full irrigation system, double car garage, separate home movie room, full security system and the wonderful outdoor kitchen which is makes outdoor living an entertainers dream in this perfect home! Patrick's Island really is a wonderful community to raise your family or to just enjoy the peace & quiet away from the hustle & bustle of other districts although just a short 15-minute commute to George Town center and two minutes Grand Harbour, shops & restaurants. Easy access to eastern districts, Savannah Countryside shopping center, boating ~ with quick and easy access out onto the North Sound to Rum Point & Kaibo. This unique house is a boater's dream and really is the most perfect family home and one that you come home to and enjoy all of the practicalities and entertainment without the need to leave. Call today to book a private tour! How do you want to live your life?