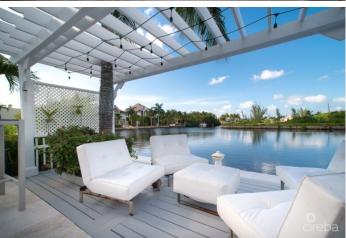

# PROPERTY DESCRIPTION

Presenting 193 Windswept Drive ~ One of most beautiful canal front homes in Patrick's Island. This Stunning Executive 4 Bed I 4 Bath Home is nestled in the heart of the prestigious Patrick's Island Community (soon to be gated). Brilliantly designed by John Doak - with a superb open floor plan, including indoor outdoor style living which shows off the exquisite design and finishes throughout. Privately positioned on a corner lot, incredible canal views with 230 ft of water frontage, offering stunning water views from almost every room in the house not to mention the natural light bouncing off of the walls in each and every room. After extensive upgrades the home feels nearly new. At 4200 sq ft of living space, including the stunning master suite that spills out onto the indoor patio and overlooks the salt water pool and manicured garden with cabana, which leads out to the 65ft boat dock (power & water included), a full irrigation system, double car garage, separate home movie room, full security system and the wonderful outdoor kitchen which is makes outdoor living an entertainers dream in this perfect home! Patrick's Island really is a wonderful community to raise your family or to just enjoy the peace & quiet away from the hustle & bustle of other districts although just a short 15-minute commute to George Town center and two minutes Grand Harbour, shops & restaurants. Easy access to eastern districts, Savannah Countryside shopping center, boating ~ with quick and easy access out onto the North Sound to Rum Point & Kaibo. This unique house is a boater's dream and really is the most perfect family home and one that you come home to and enjoy all of the practicalities and entertainment without the need to leave. Call today to book a private tour! How do you want to live your life?