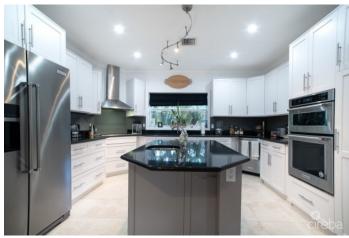

# PROPERTY DESCRIPTION

Presenting 193 Windswept Drive ~ One of most beautiful canal front homes in Patrick's Island. This Stunning Executive 4 Bed I 4 Bath Home is nestled in the heart of the prestigious Patrick's Island Community (soon to be gated). Brilliantly designed by John Doak - with a superb open floor plan, including indoor outdoor style living which shows off the exquisite design and finishes throughout. Privately positioned on a corner lot, incredible canal views with 230 ft of water frontage, offering stunning water views from almost every room in the house not to mention the natural light bouncing off of the walls in each and every room. After extensive upgrades the home feels nearly new. At 4200 sq ft of living space, including the stunning master suite that spills out onto the indoor patio and overlooks the salt water pool and manicured garden with cabana, which leads out to the 65ft boat dock (power & water included), a full irrigation system, double car garage, separate home movie room, full security system and the wonderful outdoor kitchen which is makes outdoor living an entertainers dream in this perfect home! Patrick's Island really is a wonderful community to raise your family or to just enjoy the peace & quiet away from the hustle & bustle of other districts although just a short 15-minute commute to George Town center and two minutes Grand Harbour, shops & restaurants. Easy access to eastern districts, Savannah Countryside shopping center, boating ~ with quick and easy access out onto the North Sound to Rum Point & Kaibo. This unique house is a boater's dream and really is the most perfect family home and one that you come home to and enjoy all of the practicalities and entertainment without the need to leave. Call today to book a private tour! How do you want to live your life?