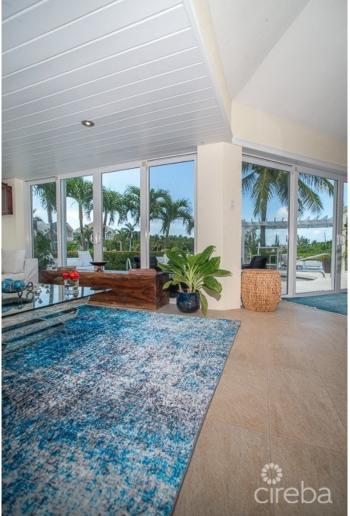

# PROPERTY DESCRIPTION

Presenting 193 Windswept Drive ~ One of most beautiful canal front homes in Patrick's Island. This Stunning Executive 4 Bed I 4 Bath Home is nestled in the heart of the prestigious Patrick's Island Community (soon to be gated). Brilliantly designed by John Doak - with a superb open floor plan, including indoor outdoor style living which shows off the exquisite design and finishes throughout. Privately positioned on a corner lot, incredible canal views with 230 ft of water frontage, offering stunning water views from almost every room in the house not to mention the natural light bouncing off of the walls in each and every room. After extensive upgrades the home feels nearly new. At 4200 sq ft of living space, including the stunning master suite that spills out onto the indoor patio and overlooks the salt water pool and manicured garden with cabana, which leads out to the 65ft boat dock (power & water included), a full irrigation system, double car garage, separate home movie room, full security system and the wonderful outdoor kitchen which is makes outdoor living an entertainers dream in this perfect home! Patrick's Island really is a wonderful community to raise your family or to just enjoy the peace & quiet away from the hustle & bustle of other districts although just a short 15-minute commute to George Town center and two minutes Grand Harbour, shops & restaurants. Easy access to eastern districts, Savannah Countryside shopping center, boating ~ with quick and easy access out onto the North Sound to Rum Point & Kaibo. This unique house is a boater's dream and really is the most perfect family home and one that you come home to and enjoy all of the practicalities and entertainment without the need to leave. Call today to book a private tour! How do you want to live your life?