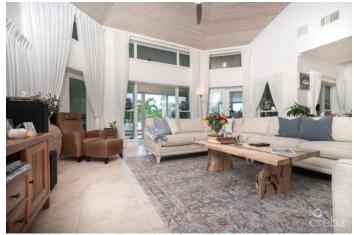

# PROPERTY DESCRIPTION

Presenting 193 Windswept Drive ~ One of most beautiful canal front homes in Patrick's Island. This Stunning Executive 4 Bed I 4 Bath Home is nestled in the heart of the prestigious Patrick's Island Community (soon to be gated). Brilliantly designed by John Doak - with a superb open floor plan, including indoor outdoor style living which shows off the exquisite design and finishes throughout. Privately positioned on a corner lot, incredible canal views with 230 ft of water frontage, offering stunning water views from almost every room in the house not to mention the natural light bouncing off of the walls in each and every room. After extensive upgrades the home feels nearly new. At 4200 sq ft of living space, including the stunning master suite that spills out onto the indoor patio and overlooks the salt water pool and manicured garden with cabana, which leads out to the 65ft boat dock (power & water included), a full irrigation system, double car garage, separate home movie room, full security system and the wonderful outdoor kitchen which is makes outdoor living an entertainers dream in this perfect home! Patrick's Island really is a wonderful community to raise your family or to just enjoy the peace & quiet away from the hustle & bustle of other districts although just a short 15-minute commute to George Town center and two minutes Grand Harbour, shops & restaurants. Easy access to eastern districts, Savannah Countryside shopping center, boating ~ with quick and easy access out onto the North Sound to Rum Point & Kaibo. This unique house is a boater's dream and really is the most perfect family home and one that you come home to and enjoy all of the practicalities and entertainment without the need to leave. Call today to book a private tour! How do you want to live your life?