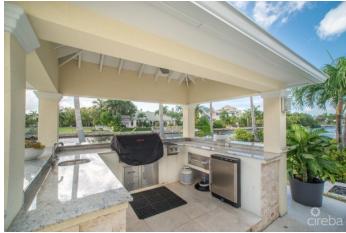

# PROPERTY DESCRIPTION

Presenting 193 Windswept Drive ~ One of most beautiful canal front homes in Patrick's Island. This Stunning Executive 4 Bed I 4 Bath Home is nestled in the heart of the prestigious Patrick's Island Community (soon to be gated). Brilliantly designed by John Doak - with a superb open floor plan, including indoor outdoor style living which shows off the exquisite design and finishes throughout. Privately positioned on a corner lot, incredible canal views with 230 ft of water frontage, offering stunning water views from almost every room in the house not to mention the natural light bouncing off of the walls in each and every room. After extensive upgrades the home feels nearly new. At 4200 sq ft of living space, including the stunning master suite that spills out onto the indoor patio and overlooks the salt water pool and manicured garden with cabana, which leads out to the 65ft boat dock (power & water included), a full irrigation system, double car garage, separate home movie room, full security system and the wonderful outdoor kitchen which is makes outdoor living an entertainers dream in this perfect home! Patrick's Island really is a wonderful community to raise your family or to just enjoy the peace & quiet away from the hustle & bustle of other districts although just a short 15-minute commute to George Town center and two minutes Grand Harbour, shops & restaurants. Easy access to eastern districts, Savannah Countryside shopping center, boating ~ with quick and easy access out onto the North Sound to Rum Point & Kaibo. This unique house is a boater's dream and really is the most perfect family home and one that you come home to and enjoy all of the practicalities and entertainment without the need to leave. Call today to book a private tour! How do you want to live your life?