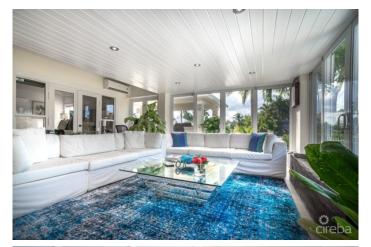

# PROPERTY DESCRIPTION

Presenting 193 Windswept Drive ~ One of most beautiful canal front homes in Patrick's Island. This Stunning Executive 4 Bed I 4 Bath Home is nestled in the heart of the prestigious Patrick's Island Community (soon to be gated). Brilliantly designed by John Doak - with a superb open floor plan, including indoor outdoor style living which shows off the exquisite design and finishes throughout. Privately positioned on a corner lot, incredible canal views with 230 ft of water frontage, offering stunning water views from almost every room in the house not to mention the natural light bouncing off of the walls in each and every room. After extensive upgrades the home feels nearly new. At 4200 sq ft of living space, including the stunning master suite that spills out onto the indoor patio and overlooks the salt water pool and manicured garden with cabana, which leads out to the 65ft boat dock (power & water included), a full irrigation system, double car garage, separate home movie room, full security system and the wonderful outdoor kitchen which is makes outdoor living an entertainers dream in this perfect home! Patrick's Island really is a wonderful community to raise your family or to just enjoy the peace & quiet away from the hustle & bustle of other districts although just a short 15-minute commute to George Town center and two minutes Grand Harbour, shops & restaurants. Easy access to eastern districts, Savannah Countryside shopping center, boating ~ with quick and easy access out onto the North Sound to Rum Point & Kaibo. This unique house is a boater's dream and really is the most perfect family home and one that you come home to and enjoy all of the practicalities and entertainment without the need to leave. Call today to book a private tour! How do you want to live your life?