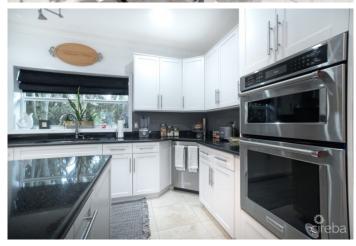

# PROPERTY DESCRIPTION

Presenting 193 Windswept Drive ~ One of most beautiful canal front homes in Patrick's Island. This Stunning Executive 4 Bed I 4 Bath Home is nestled in the heart of the prestigious Patrick's Island Community (soon to be gated). Brilliantly designed by John Doak - with a superb open floor plan, including indoor outdoor style living which shows off the exquisite design and finishes throughout. Privately positioned on a corner lot, incredible canal views with 230 ft of water frontage, offering stunning water views from almost every room in the house not to mention the natural light bouncing off of the walls in each and every room. After extensive upgrades the home feels nearly new. At 4200 sq ft of living space, including the stunning master suite that spills out onto the indoor patio and overlooks the salt water pool and manicured garden with cabana, which leads out to the 65ft boat dock (power & water included), a full irrigation system, double car garage, separate home movie room, full security system and the wonderful outdoor kitchen which is makes outdoor living an entertainers dream in this perfect home! Patrick's Island really is a wonderful community to raise your family or to just enjoy the peace & quiet away from the hustle & bustle of other districts although just a short 15-minute commute to George Town center and two minutes Grand Harbour, shops & restaurants. Easy access to eastern districts, Savannah Countryside shopping center, boating ~ with quick and easy access out onto the North Sound to Rum Point & Kaibo. This unique house is a boater's dream and really is the most perfect family home and one that you come home to and enjoy all of the practicalities and entertainment without the need to leave. Call today to book a private tour! How do you want to live your life?