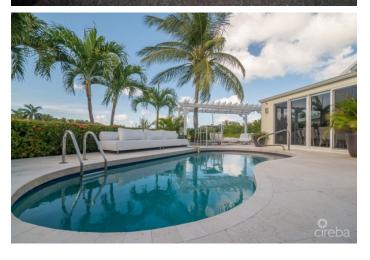

# PROPERTY DESCRIPTION

Presenting 193 Windswept Drive ~ One of most beautiful canal front homes in Patrick's Island. This Stunning Executive 4 Bed I 4 Bath Home is nestled in the heart of the prestigious Patrick's Island Community (soon to be gated). Brilliantly designed by John Doak - with a superb open floor plan, including indoor outdoor style living which shows off the exquisite design and finishes throughout. Privately positioned on a corner lot, incredible canal views with 230 ft of water frontage, offering stunning water views from almost every room in the house not to mention the natural light bouncing off of the walls in each and every room. After extensive upgrades the home feels nearly new. At 4200 sq ft of living space, including the stunning master suite that spills out onto the indoor patio and overlooks the salt water pool and manicured garden with cabana, which leads out to the 65ft boat dock (power & water included), a full irrigation system, double car garage, separate home movie room, full security system and the wonderful outdoor kitchen which is makes outdoor living an entertainers dream in this perfect home! Patrick's Island really is a wonderful community to raise your family or to just enjoy the peace & quiet away from the hustle & bustle of other districts although just a short 15-minute commute to George Town center and two minutes Grand Harbour, shops & restaurants. Easy access to eastern districts, Savannah Countryside shopping center, boating ~ with quick and easy access out onto the North Sound to Rum Point & Kaibo. This unique house is a boater's dream and really is the most perfect family home and one that you come home to and enjoy all of the practicalities and entertainment without the need to leave. Call today to book a private tour! How do you want to live your life?