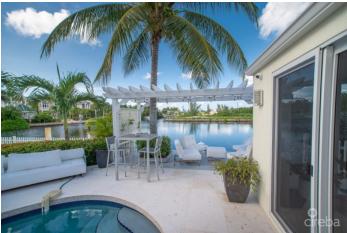

# PROPERTY DESCRIPTION

Presenting 193 Windswept Drive ~ One of most beautiful canal front homes in Patrick's Island. This Stunning Executive 4 Bed I 4 Bath Home is nestled in the heart of the prestigious Patrick's Island Community (soon to be gated). Brilliantly designed by John Doak - with a superb open floor plan, including indoor outdoor style living which shows off the exquisite design and finishes throughout. Privately positioned on a corner lot, incredible canal views with 230 ft of water frontage, offering stunning water views from almost every room in the house not to mention the natural light bouncing off of the walls in each and every room. After extensive upgrades the home feels nearly new. At 4200 sq ft of living space, including the stunning master suite that spills out onto the indoor patio and overlooks the salt water pool and manicured garden with cabana, which leads out to the 65ft boat dock (power & water included), a full irrigation system, double car garage, separate home movie room, full security system and the wonderful outdoor kitchen which is makes outdoor living an entertainers dream in this perfect home! Patrick's Island really is a wonderful community to raise your family or to just enjoy the peace & quiet away from the hustle & bustle of other districts although just a short 15-minute commute to George Town center and two minutes Grand Harbour, shops & restaurants. Easy access to eastern districts, Savannah Countryside shopping center, boating ~ with quick and easy access out onto the North Sound to Rum Point & Kaibo. This unique house is a boater's dream and really is the most perfect family home and one that you come home to and enjoy all of the practicalities and entertainment without the need to leave. Call today to book a private tour! How do you want to live your life?