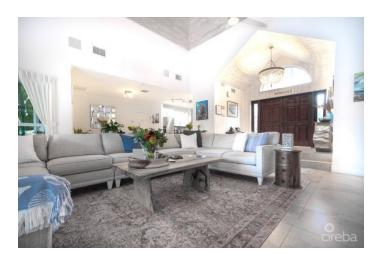

# PROPERTY DESCRIPTION

Presenting 193 Windswept Drive ~ One of most beautiful canal front homes in Patrick's Island. This Stunning Executive 4 Bed I 4 Bath Home is nestled in the heart of the prestigious Patrick's Island Community (soon to be gated). Brilliantly designed by John Doak - with a superb open floor plan, including indoor outdoor style living which shows off the exquisite design and finishes throughout. Privately positioned on a corner lot, incredible canal views with 230 ft of water frontage, offering stunning water views from almost every room in the house not to mention the natural light bouncing off of the walls in each and every room. After extensive upgrades the home feels nearly new. At 4200 sq ft of living space, including the stunning master suite that spills out onto the indoor patio and overlooks the salt water pool and manicured garden with cabana, which leads out to the 65ft boat dock (power & water included), a full irrigation system, double car garage, separate home movie room, full security system and the wonderful outdoor kitchen which is makes outdoor living an entertainers dream in this perfect home! Patrick's Island really is a wonderful community to raise your family or to just enjoy the peace & quiet away from the hustle & bustle of other districts although just a short 15-minute commute to George Town center and two minutes Grand Harbour, shops & restaurants. Easy access to eastern districts, Savannah Countryside shopping center, boating ~ with quick and easy access out onto the North Sound to Rum Point & Kaibo. This unique house is a boater's dream and really is the most perfect family home and one that you come home to and enjoy all of the practicalities and entertainment without the need to leave. Call today to book a private tour! How do you want to live your life?