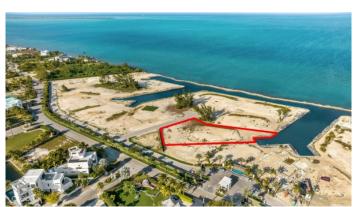

# DIAMOND'S EDGE WATERFRONT ESTATE LOT 10

Seven Mile Corridor, Cayman Islands

#### PROPERTY DETAILS

Price: US\$2,195,000 MLS#: 415590 Type: Land Listing Type: Beach/Hotel/Tourism Status: Current Width: 200

Depth: 240 Acres: 0.6475

## PROPERTY DESCRIPTION

Build your dream home in one of the last remaining oceanfront lots in Cayman. Located on the North Sound, with unparalleled views and direct boating access this .6754 acre lot enjoys year round breezes and obstructed views of the North Sound. With high-end cantilevered docks built-in for every homeowner along with a native stone seawall surrounding the oceanfront canals you are ensured long term reinforcement and stability and your piece of paradise will have the seamless feel that makes this enclave unique. From 24-hour manned CCTV security entrance gates to customized streetlights and curbing along with special design details in the common areas – manicured spaces, extensive landscaping, on site maintenance, private refuse collection and underground utilities – they all work in harmony to ensure that Diamond's Edge is finished to the highest standards. Presenting a unique oceanfront enclave at Cayman's Most Distinctive Address. Diamond's Edge... A Rare Offering for the Discerning Few!

## PROPERTY FEATURES

Views Canal Front, Water Front

Block 17A Parcel 358

Zoning Hotel/Tourism

Sea Frontage 100
Road Frontage 211
Soil Marl