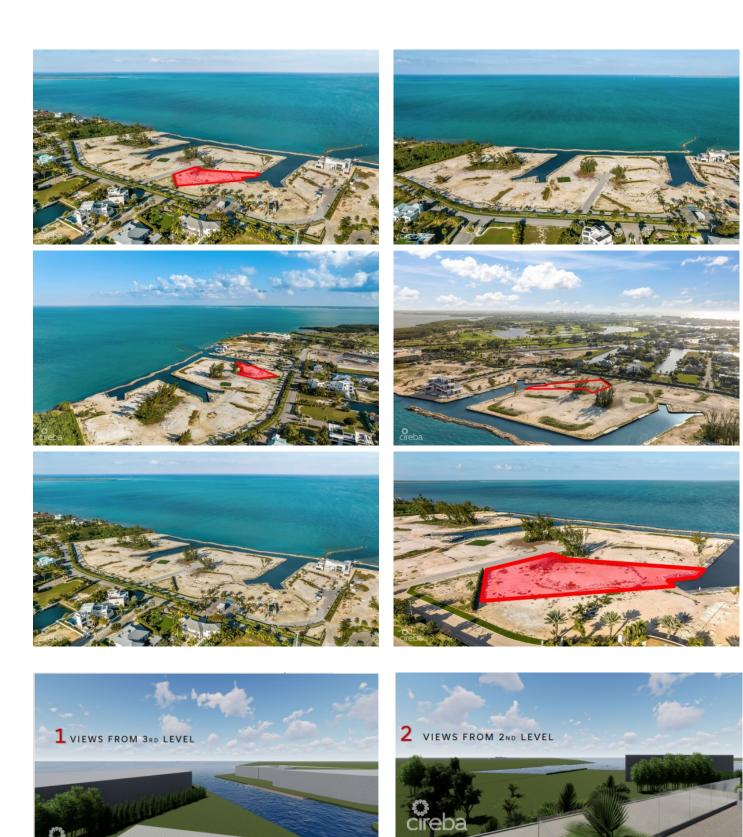

# DIAMOND'S EDGE WATERFRONT ESTATE LOT 10

Seven Mile Corridor, Cayman Islands

## PROPERTY DESCRIPTION

Build your dream home in one of the last remaining oceanfront lots in Cayman. Located on the North Sound, with unparalleled views and direct boating access this .6754 acre lot enjoys year round breezes and obstructed views of the North Sound. With high-end cantilevered docks built-in for every homeowner along with a native stone seawall surrounding the oceanfront canals you are ensured long term reinforcement and stability and your piece of paradise will have the seamless feel that makes this enclave unique. From 24-hour manned CCTV security entrance gates to customized streetlights and curbing along with special design details in the common areas – manicured spaces, extensive landscaping, on site maintenance, private refuse collection and underground utilities – they all work in harmony to ensure that Diamond's Edge is finished to the highest standards. Presenting a unique oceanfront enclave at Cayman's Most Distinctive Address. Diamond's Edge... A Rare Offering for the Discerning Few!

## PROPERTY FEATURES

Views Canal Front, Water Front

Block 17A Parcel 358

Zoning Hotel/Tourism

Sea Frontage 100
Road Frontage 211
Soil Marl