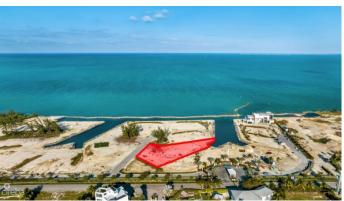

# DIAMOND'S EDGE WATERFRONT ESTATE LOT 10

Seven Mile Corridor, Cayman Islands

## PROPERTY DESCRIPTION

Build your dream home in one of the last remaining oceanfront lots in Cayman. Located on the North Sound, with unparalleled views and direct boating access this .6754 acre lot enjoys year round breezes and obstructed views of the North Sound. With high-end cantilevered docks built-in for every homeowner along with a native stone seawall surrounding the oceanfront canals you are ensured long term reinforcement and stability and your piece of paradise will have the seamless feel that makes this enclave unique. From 24-hour manned CCTV security entrance gates to customized streetlights and curbing along with special design details in the common areas – manicured spaces, extensive landscaping, on site maintenance, private refuse collection and underground utilities – they all work in harmony to ensure that Diamond's Edge is finished to the highest standards. Presenting a unique oceanfront enclave at Cayman's Most Distinctive Address. Diamond's Edge... A Rare Offering for the Discerning Few!

## PROPERTY FEATURES

Views Canal Front, Water Front

Block 17A Parcel 358

Zoning Hotel/Tourism

Sea Frontage 100
Road Frontage 211
Soil Marl