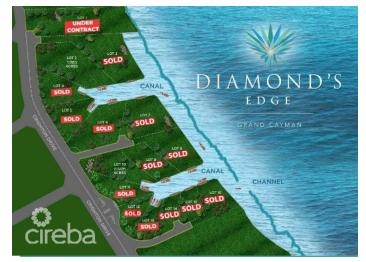

## PROPERTY DESCRIPTION

Build your dream home in one of the last remaining oceanfront lots in Cayman. Located on the North Sound, with unparalleled views and direct boating access this .6754 acre lot enjoys year round breezes and obstructed views of the North Sound. With high-end cantilevered docks built-in for every homeowner along with a native stone seawall surrounding the oceanfront canals you are ensured long term reinforcement and stability and your piece of paradise will have the seamless feel that makes this enclave unique. From 24-hour manned CCTV security entrance gates to customized streetlights and curbing along with special design details in the common areas – manicured spaces, extensive landscaping, on site maintenance, private refuse collection and underground utilities – they all work in harmony to ensure that Diamond's Edge is finished to the highest standards. Presenting a unique oceanfront enclave at Cayman's Most Distinctive Address. Diamond's Edge... A Rare Offering for the Discerning Few!

## PROPERTY FEATURES

Views Canal Front, Water Front

Block 17A Parcel 358

Zoning Hotel/Tourism

Sea Frontage 100
Road Frontage 211
Soil Marl