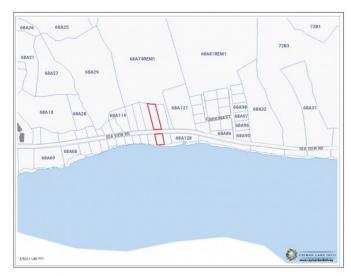

# PROPERTY DETAILS

Price: CI\$440,000 MLS#: 417273 Type: Land Listing Type: Med Density ResidentialStatus: Current Width: 87

Depth: 283 Acres: 0.81

### PROPERTY FEATURES

Views Water Front

Block 68A Parcel 118

Zoning Agriculture/Residential

Sea Frontage 112
Road Frontage 87
Soil Rock