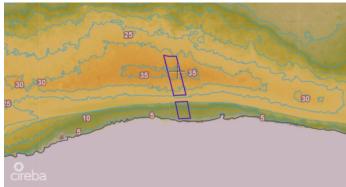

# PROPERTY DESCRIPTION

This elevated oceanfront property offers a unique viewing position at 30 to 35 feet above sea level. It is next to a famous and well-known tourist spot, The Blow Holes, making it an ideal location for building condos, rental apartments, or your dream home. The solid rock area ensures a sturdy foundation, and the view will last forever!