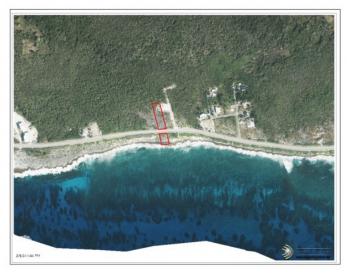

# HIGH ROCK WATERFRONT LOT.

East End, Cayman Islands

# PROPERTY DESCRIPTION

This elevated oceanfront property offers a unique viewing position at 30 to 35 feet above sea level. It is next to a famous and well-known tourist spot, The Blow Holes, making it an ideal location for building condos, rental apartments, or your dream home. The solid rock area ensures a sturdy foundation, and the view will last forever!

### PROPERTY FEATURES

Views Water Front

Block 68A Parcel 118

Zoning Agriculture/Residential

Sea Frontage 112
Road Frontage 87
Soil Rock