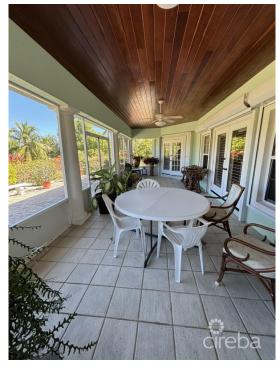

#### PROPERTY DESCRIPTION

Nestled amongst numerous mature, fruit bearing trees - mangos, avocados, lemons, oranges, plums, guavas, sweet sop, sour sop, plantain, bananas, sorrel, aloe, naseberry, breadfruit, and more you will find on this West Bay Estate. A beautiful country estate home situated on 2.51 acres of elevated fertile land, concrete block construction, fully fenced and double electric gates to provide your family with tranquility and privacy with all the modern conveniences. Standing seam roof, large cistern, standby generator hurricane shutters and alarm system. 3 bedrooms, 3 bathrooms, well-appointed kitchen, pantry, laundry, patio, porch, and living areas that offer stunning garden vistas... Lush tropical landscaping with an extensive variety of floral plants. Well water, city water, 30K diesel generator with 200-gal auxiliary tank and a huge 50K cistern...offering easy low maintenance living. This is an amazing opportunity for a lucky family or developer! A must see.