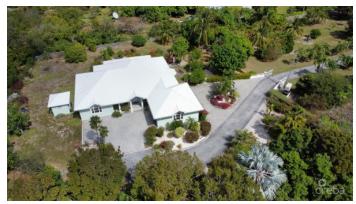

#### PROPERTY DESCRIPTION

Nestled amongst numerous mature, fruit bearing trees - mangos, avocados, lemons, oranges, plums, guavas, sweet sop, sour sop, plantain, bananas, sorrel, aloe, naseberry, breadfruit, and more you will find on this West Bay Estate. A beautiful country estate home situated on 2.51 acres of elevated fertile land, concrete block construction, fully fenced and double electric gates to provide your family with tranquility and privacy with all the modern conveniences. Standing seam roof, large cistern, standby generator hurricane shutters and alarm system. 3 bedrooms, 3 bathrooms, well-appointed kitchen, pantry, laundry, patio, porch, and living areas that offer stunning garden vistas... Lush tropical landscaping with an extensive variety of floral plants. Well water, city water, 30K diesel generator with 200-gal auxiliary tank and a huge 50K cistern...offering easy low maintenance living. This is an amazing opportunity for a lucky family or developer! A must see.