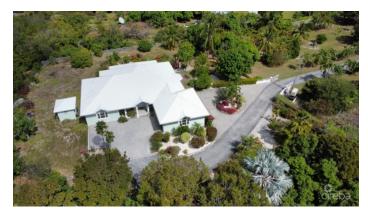

## WEST BAY ESTATE

CAPT. REGINALD PARSONS DRIVE, West Bay, Cayman Islands

#### PROPERTY DESCRIPTION

Nestled amongst numerous mature, fruit bearing trees - mangos, avocados, lemons, oranges, plums, guavas, sweet sop, sour sop, plantain, bananas, sorrel, aloe, naseberry, breadfruit, and more you will find on this West Bay Estate. A beautiful country estate home situated on 2.51 acres of elevated fertile land, concrete block construction, fully fenced and double electric gates to provide your family with tranquility and privacy with all the modern conveniences. Standing seam roof, large cistern, standby generator hurricane shutters and alarm system. 3 bedrooms, 3 bathrooms, well-appointed kitchen, pantry, laundry, patio, porch, and living areas that offer stunning garden vistas... Lush tropical landscaping with an extensive variety of floral plants. Well water, city water, 30K diesel generator with 200-gal auxiliary tank and a huge 50K cistern...offering easy low maintenance living. This is an amazing opportunity for a lucky family or developer! A must see.