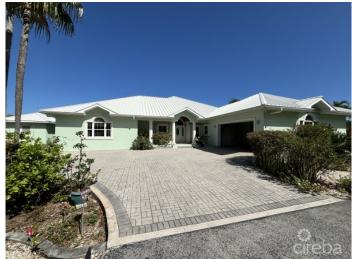

#### PROPERTY DESCRIPTION

Nestled amongst numerous mature, fruit bearing trees - mangos, avocados, lemons, oranges, plums, guavas, sweet sop, sour sop, plantain, bananas, sorrel, aloe, naseberry, breadfruit, and more you will find on this West Bay Estate. A beautiful country estate home situated on 2.51 acres of elevated fertile land, concrete block construction, fully fenced and double electric gates to provide your family with tranquility and privacy with all the modern conveniences. Standing seam roof, large cistern, standby generator hurricane shutters and alarm system. 3 bedrooms, 3 bathrooms, well-appointed kitchen, pantry, laundry, patio, porch, and living areas that offer stunning garden vistas... Lush tropical landscaping with an extensive variety of floral plants. Well water, city water, 30K diesel generator with 200-gal auxiliary tank and a huge 50K cistern...offering easy low maintenance living. This is an amazing opportunity for a lucky family or developer! A must see.