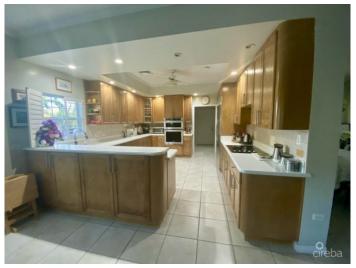

#### PROPERTY DESCRIPTION

Nestled amongst numerous mature, fruit bearing trees - mangos, avocados, lemons, oranges, plums, guavas, sweet sop, sour sop, plantain, bananas, sorrel, aloe, naseberry, breadfruit, and more you will find on this West Bay Estate. A beautiful country estate home situated on 2.51 acres of elevated fertile land, concrete block construction, fully fenced and double electric gates to provide your family with tranquility and privacy with all the modern conveniences. Standing seam roof, large cistern, standby generator hurricane shutters and alarm system. 3 bedrooms, 3 bathrooms, well-appointed kitchen, pantry, laundry, patio, porch, and living areas that offer stunning garden vistas... Lush tropical landscaping with an extensive variety of floral plants. Well water, city water, 30K diesel generator with 200-gal auxiliary tank and a huge 50K cistern...offering easy low maintenance living. This is an amazing opportunity for a lucky family or developer! A must see.