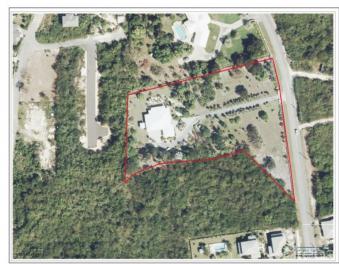

#### PROPERTY DESCRIPTION

Nestled amongst numerous mature, fruit bearing trees - mangos, avocados, lemons, oranges, plums, guavas, sweet sop, sour sop, plantain, bananas, sorrel, aloe, naseberry, breadfruit, and more you will find on this West Bay Estate. A beautiful country estate home situated on 2.51 acres of elevated fertile land, concrete block construction, fully fenced and double electric gates to provide your family with tranquility and privacy with all the modern conveniences. Standing seam roof, large cistern, standby generator hurricane shutters and alarm system. 3 bedrooms, 3 bathrooms, well-appointed kitchen, pantry, laundry, patio, porch, and living areas that offer stunning garden vistas... Lush tropical landscaping with an extensive variety of floral plants. Well water, city water, 30K diesel generator with 200-gal auxiliary tank and a huge 50K cistern...offering easy low maintenance living. This is an amazing opportunity for a lucky family or developer! A must see.

#### PROPERTY FEATURES

Views Garden View

Block 3D Parcel 139 Foundation Slab

Zoning Low Density residential

Garage 1