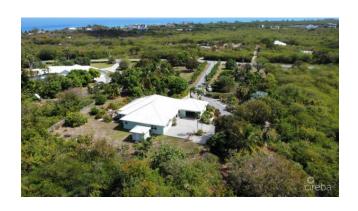

#### PROPERTY DESCRIPTION

Nestled amongst numerous mature, fruit bearing trees - mangos, avocados, lemons, oranges, plums, guavas, sweet sop, sour sop, plantain, bananas, sorrel, aloe, naseberry, breadfruit, and more you will find on this West Bay Estate. A beautiful country estate home situated on 2.51 acres of elevated fertile land, concrete block construction, fully fenced and double electric gates to provide your family with tranquility and privacy with all the modern conveniences. Standing seam roof, large cistern, standby generator hurricane shutters and alarm system. 3 bedrooms, 3 bathrooms, well-appointed kitchen, pantry, laundry, patio, porch, and living areas that offer stunning garden vistas... Lush tropical landscaping with an extensive variety of floral plants. Well water, city water, 30K diesel generator with 200-gal auxiliary tank and a huge 50K cistern...offering easy low maintenance living. This is an amazing opportunity for a lucky family or developer! A must see.