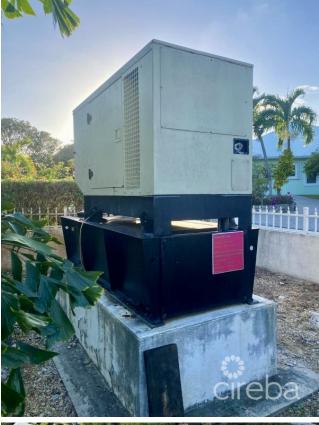

#### PROPERTY DESCRIPTION

Nestled amongst numerous mature, fruit bearing trees - mangos, avocados, lemons, oranges, plums, guavas, sweet sop, sour sop, plantain, bananas, sorrel, aloe, naseberry, breadfruit, and more you will find on this West Bay Estate. A beautiful country estate home situated on 2.51 acres of elevated fertile land, concrete block construction, fully fenced and double electric gates to provide your family with tranquility and privacy with all the modern conveniences. Standing seam roof, large cistern, standby generator hurricane shutters and alarm system. 3 bedrooms, 3 bathrooms, well-appointed kitchen, pantry, laundry, patio, porch, and living areas that offer stunning garden vistas... Lush tropical landscaping with an extensive variety of floral plants. Well water, city water, 30K diesel generator with 200-gal auxiliary tank and a huge 50K cistern...offering easy low maintenance living. This is an amazing opportunity for a lucky family or developer! A must see.