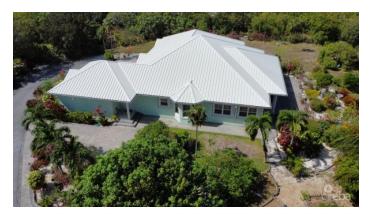

#### PROPERTY DESCRIPTION

Nestled amongst numerous mature, fruit bearing trees - mangos, avocados, lemons, oranges, plums, guavas, sweet sop, sour sop, plantain, bananas, sorrel, aloe, naseberry, breadfruit, and more you will find on this West Bay Estate. A beautiful country estate home situated on 2.51 acres of elevated fertile land, concrete block construction, fully fenced and double electric gates to provide your family with tranquility and privacy with all the modern conveniences. Standing seam roof, large cistern, standby generator hurricane shutters and alarm system. 3 bedrooms, 3 bathrooms, well-appointed kitchen, pantry, laundry, patio, porch, and living areas that offer stunning garden vistas... Lush tropical landscaping with an extensive variety of floral plants. Well water, city water, 30K diesel generator with 200-gal auxiliary tank and a huge 50K cistern...offering easy low maintenance living. This is an amazing opportunity for a lucky family or developer! A must see.