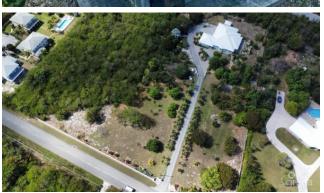

#### PROPERTY DESCRIPTION

Nestled amongst numerous mature, fruit bearing trees - mangos, avocados, lemons, oranges, plums, guavas, sweet sop, sour sop, plantain, bananas, sorrel, aloe, naseberry, breadfruit, and more you will find on this West Bay Estate. A beautiful country estate home situated on 2.51 acres of elevated fertile land, concrete block construction, fully fenced and double electric gates to provide your family with tranquility and privacy with all the modern conveniences. Standing seam roof, large cistern, standby generator hurricane shutters and alarm system. 3 bedrooms, 3 bathrooms, well-appointed kitchen, pantry, laundry, patio, porch, and living areas that offer stunning garden vistas... Lush tropical landscaping with an extensive variety of floral plants. Well water, city water, 30K diesel generator with 200-gal auxiliary tank and a huge 50K cistern...offering easy low maintenance living. This is an amazing opportunity for a lucky family or developer! A must see.