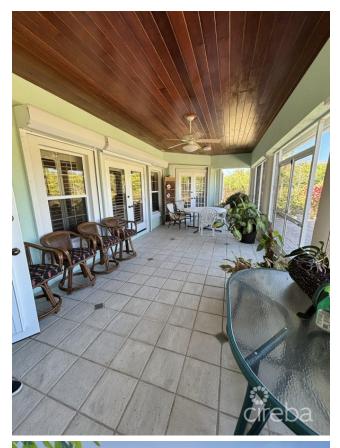

#### PROPERTY DESCRIPTION

Nestled amongst numerous mature, fruit bearing trees - mangos, avocados, lemons, oranges, plums, guavas, sweet sop, sour sop, plantain, bananas, sorrel, aloe, naseberry, breadfruit, and more you will find on this West Bay Estate. A beautiful country estate home situated on 2.51 acres of elevated fertile land, concrete block construction, fully fenced and double electric gates to provide your family with tranquility and privacy with all the modern conveniences. Standing seam roof, large cistern, standby generator hurricane shutters and alarm system. 3 bedrooms, 3 bathrooms, well-appointed kitchen, pantry, laundry, patio, porch, and living areas that offer stunning garden vistas... Lush tropical landscaping with an extensive variety of floral plants. Well water, city water, 30K diesel generator with 200-gal auxiliary tank and a huge 50K cistern...offering easy low maintenance living. This is an amazing opportunity for a lucky family or developer! A must see.