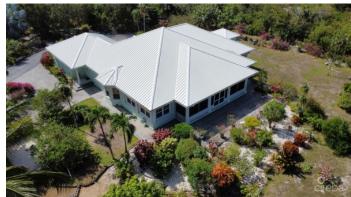

#### PROPERTY DESCRIPTION

Nestled amongst numerous mature, fruit bearing trees - mangos, avocados, lemons, oranges, plums, guavas, sweet sop, sour sop, plantain, bananas, sorrel, aloe, naseberry, breadfruit, and more you will find on this West Bay Estate. A beautiful country estate home situated on 2.51 acres of elevated fertile land, concrete block construction, fully fenced and double electric gates to provide your family with tranquility and privacy with all the modern conveniences. Standing seam roof, large cistern, standby generator hurricane shutters and alarm system. 3 bedrooms, 3 bathrooms, well-appointed kitchen, pantry, laundry, patio, porch, and living areas that offer stunning garden vistas... Lush tropical landscaping with an extensive variety of floral plants. Well water, city water, 30K diesel generator with 200-gal auxiliary tank and a huge 50K cistern...offering easy low maintenance living. This is an amazing opportunity for a lucky family or developer! A must see.