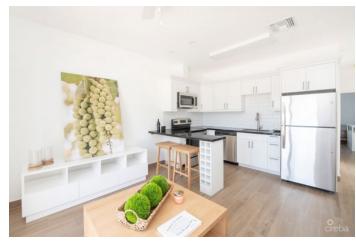

## PROPERTY DESCRIPTION

Situated in the North Sound of Grand Cayman's landmark marine community of Morgan's Harbour, Sea Mist is the most recent nearly completed project of its scale in West Bay. Comprising of 32 one bedroom units and positioned across four apartment blocks, Sea Mist has several key advantages. Features of Sea Mist include enhanced corner units, new construction, high elevation, and low strata fees. Its Proximity to Camana Bay and George Town combined with its quick entry to the short term rental market make this an appealing property for investors and first-time residents alike. Each unit is being sold fully furnished with tastefully curated furniture packages, which also allows for stamp duty savings at closing. The units at Sea Mist are designed to capture the best of island life. Perfectly formed to feel spacious, light and airy, the interiors have a modern feel in a neutral color palette. Wood tile floors Stainless steel appliances Granite countertops Patios/balconies Pool area & cabana Lush landscaping Peaceful doesn't always mean isolated. Not only is Sea Mist highly accessible to the Seven Mile Beach corridor and Camana Bay, but is also within walking distance of some of Cayman's best oceanfront dining, including restaurants like Calypso Grill and Tukka West. Designed to the highest standards, it is difficult to match the combination of facilities & quality in such a tranquil, convenient location in West Bay, a stone's throw away to Seven Mile Beach, Camana Bay and George Town.