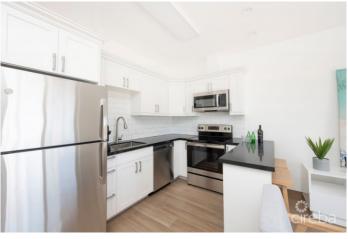

## PROPERTY DESCRIPTION

Situated in the North Sound of Grand Cayman's landmark marine community of Morgan's Harbour, Sea Mist is the most recent nearly completed project of its scale in West Bay. Comprising of 32 one bedroom units and positioned across four apartment blocks, Sea Mist has several key advantages. Features of Sea Mist include enhanced corner units, new construction, high elevation, and low strata fees. Its Proximity to Camana Bay and George Town combined with its quick entry to the short term rental market make this an appealing property for investors and first-time residents alike. Each unit is being sold fully furnished with tastefully curated furniture packages, which also allows for stamp duty savings at closing. The units at Sea Mist are designed to capture the best of island life. Perfectly formed to feel spacious, light and airy, the interiors have a modern feel in a neutral color palette. Wood tile floors Stainless steel appliances Granite countertops Patios/balconies Pool area & cabana Lush landscaping Peaceful doesn't always mean isolated. Not only is Sea Mist highly accessible to the Seven Mile Beach corridor and Camana Bay, but is also within walking distance of some of Cayman's best oceanfront dining, including restaurants like Calypso Grill and Tukka West. Designed to the highest standards, it is difficult to match the combination of facilities & quality in such a tranquil, convenient location in West Bay, a stone's throw away to Seven Mile Beach, Camana Bay and George Town.