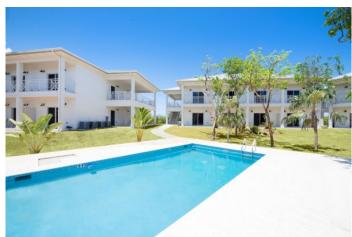

## PROPERTY DESCRIPTION

Situated in the North Sound of Grand Cayman's landmark marine community of Morgan's Harbour, Sea Mist is the most recent nearly completed project of its scale in West Bay. Comprising of 32 one bedroom units and positioned across four apartment blocks, Sea Mist has several key advantages. Features of Sea Mist include enhanced corner units, new construction, high elevation, and low strata fees. Its Proximity to Camana Bay and George Town combined with its quick entry to the short term rental market make this an appealing property for investors and first-time residents alike. Each unit is being sold fully furnished with tastefully curated furniture packages, which also allows for stamp duty savings at closing. The units at Sea Mist are designed to capture the best of island life. Perfectly formed to feel spacious, light and airy, the interiors have a modern feel in a neutral color palette. Wood tile floors Stainless steel appliances Granite countertops Patios/balconies Pool area & cabana Lush landscaping Peaceful doesn't always mean isolated. Not only is Sea Mist highly accessible to the Seven Mile Beach corridor and Camana Bay, but is also within walking distance of some of Cayman's best oceanfront dining, including restaurants like Calypso Grill and Tukka West. Designed to the highest standards, it is difficult to match the combination of facilities & quality in such a tranquil, convenient location in West Bay, a stone's throw away to Seven Mile Beach, Camana Bay and George Town.