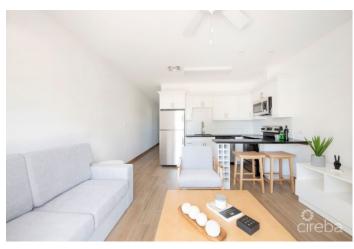

## PROPERTY DESCRIPTION

Situated in the North Sound of Grand Cayman's landmark marine community of Morgan's Harbour, Sea Mist is the most recent nearly completed project of its scale in West Bay. Comprising of 32 one bedroom units and positioned across four apartment blocks, Sea Mist has several key advantages. Features of Sea Mist include enhanced corner units, new construction, high elevation, and low strata fees. Its Proximity to Camana Bay and George Town combined with its quick entry to the short term rental market make this an appealing property for investors and first-time residents alike. Each unit is being sold fully furnished with tastefully curated furniture packages, which also allows for stamp duty savings at closing. The units at Sea Mist are designed to capture the best of island life. Perfectly formed to feel spacious, light and airy, the interiors have a modern feel in a neutral color palette. Wood tile floors Stainless steel appliances Granite countertops Patios/balconies Pool area & cabana Lush landscaping Peaceful doesn't always mean isolated. Not only is Sea Mist highly accessible to the Seven Mile Beach corridor and Camana Bay, but is also within walking distance of some of Cayman's best oceanfront dining, including restaurants like Calypso Grill and Tukka West. Designed to the highest standards, it is difficult to match the combination of facilities & quality in such a tranquil, convenient location in West Bay, a stone's throw away to Seven Mile Beach, Camana Bay and George Town.