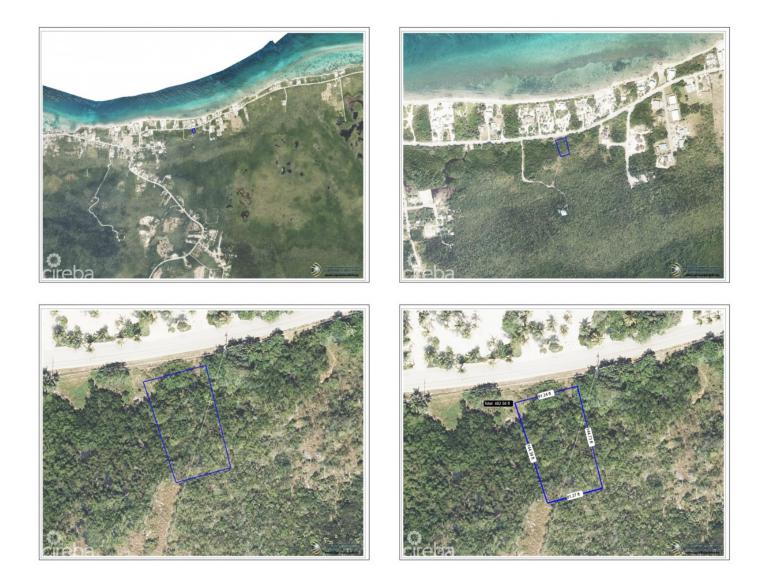

## 0.28 LOT ON OLD ROBIN ROAD - NORTH SIDE

East End, Cayman Islands

### PROPERTY DESCRIPTION

Discover the perfect canvas for your dream home or investment property with this 0.287-acre parcel of raw land in the serene Old Man Bay, Cayman Islands. Nestled in a tranquil and picturesque setting off of Old Robin Road, the sprawling landscape with native vegetation allows for a charming, personalized sanctuary. Despite its secluded feel, it is located a short drive to amenities, including restaurants, shops, grocery, and local attractions such as the Crystal Caves and public beaches, creating a perfect blend for a truly unique and promising investment. A true island oasis awaits! Call today to learn more.

#### PROPERTY FEATURES

| Views         | Inland                  |
|---------------|-------------------------|
| Block         | 57A                     |
| Parcel        | 138                     |
| Zoning        | Low Density residential |
| Road Frontage | 91.24                   |