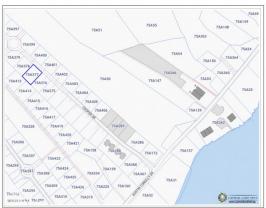

### PROPERTY FEATURES

Views Garden View

Block 75A

Parcel 377LOT11A

Zoning Low Density residential

Soil Rock