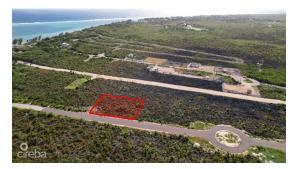

# PROPERTY DESCRIPTION

Uncover the perfect blend of affordability and island living with this 0.23-acre lot located in the serene district of East End on Cooper Drive. With its close proximity to breathtaking beaches, delectable restaurants, and essential amenities, this parcel of land provides an affordable opportunity to embrace the tranquility and beauty of the Cayman Islands. Surrounded by nature's splendor, this affordable lot serves as an ideal canvas for realizing your vision of the perfect home.

### PROPERTY FEATURES

Views Garden View

Block 75A

Parcel 377LOT11A

Zoning Low Density residential

Soil Rock