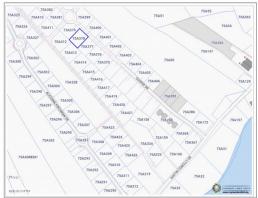

# PROPERTY FEATURES

Views Inland Block 75A

Parcel 378LOT12A

Zoning Low Density residential

Soil Rock