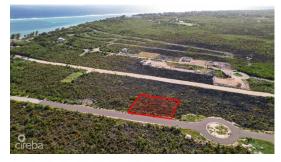

# **OCEAN BREEZE, LOT #12**

East End, Cayman Islands

# PROPERTY DESCRIPTION

Indulge in affordable island living with this charming 0.2299-acre lot situated in the tranquil district of East End on Cooper Drive. Surrounded by the natural beauty of the Cayman Islands and just moments away from beautiful beaches, enticing restaurants, and convenient stores, this parcel of land offers an exceptional opportunity to create your own retreat without breaking the bank. Embrace the peaceful ambiance and start building the home you've always dreamed of in this coveted location. Contact us today to take advantage of this opportunity.

# PROPERTY FEATURES

Views Inland Block 75A

Parcel 378LOT12A

Zoning Low Density residential

Soil Rock