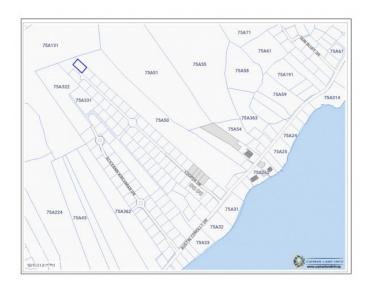

## OCEAN BREEZE, LOT #22

East End, Cayman Islands

## PROPERTY DESCRIPTION

Embrace affordable tranquility with this expansive 0.26-acre lot nestled in the peaceful district of East End on Cooper Drive. Located near stunning beaches, charming restaurants, and essential stores, providing the perfect opportunity to build your dream home without compromising on natural beauty and convenience. Take advantage of this slice of paradise and make your island living dreams a reality.