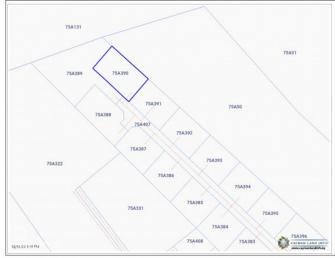

### PROPERTY FEATURES

Views Inland Block 75A

Parcel 390LOT22A

Zoning Low Density residential

Soil Other