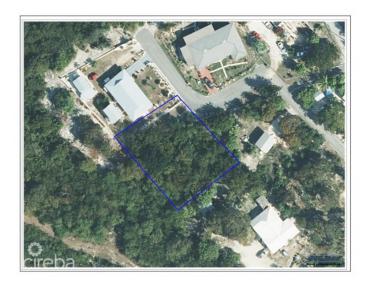

# LARGE HOUSE LOT IN EE

East End, Cayman Islands

### PROPERTY DETAILS

Price: CI\$135,000 MLS#: 417229 Type: Land Listing Type: Low Density Residential Status: Current Width: 107

Depth: 133 Acres: 0.29

## PROPERTY DESCRIPTION

Nestled in the peaceful community of East End, this expansive house lot offers a unique opportunity to create your dream home in a tranquil and idyllic setting. Encompassing ample space, the property provides a canvas for designing a large and luxurious home surrounded by nature's beauty. Additionally, the location offers convenient access to local restaurants, schools, Health City hospital, and other recreational facilities, making it an ideal setting for families or those seeking a peaceful retreat without sacrificing accessibility.

## PROPERTY FEATURES

Views Garden View

Block 75A Parcel 199

Zoning Low Density residential