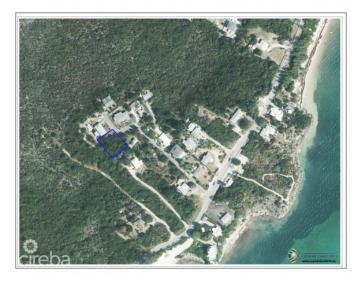

# LARGE HOUSE LOT IN EE

East End, Cayman Islands

### PROPERTY DETAILS

Price: CI\$135,000 MLS#: 417229 Type: Land Listing Type: Low Density Residential Status: Current Width: 107

Depth: 133 Acres: 0.29

## PROPERTY DESCRIPTION

Nestled in the peaceful community of East End, this expansive house lot offers a unique opportunity to create your dream home in a tranquil and idyllic setting. Encompassing ample space, the property provides a canvas for designing a large and luxurious home surrounded by nature's beauty. Additionally, the location offers convenient access to local restaurants, schools, Health City hospital, and other recreational facilities, making it an ideal setting for families or those seeking a peaceful retreat without sacrificing accessibility.

## PROPERTY FEATURES

Views Garden View

Block 75A Parcel 199

Zoning Low Density residential