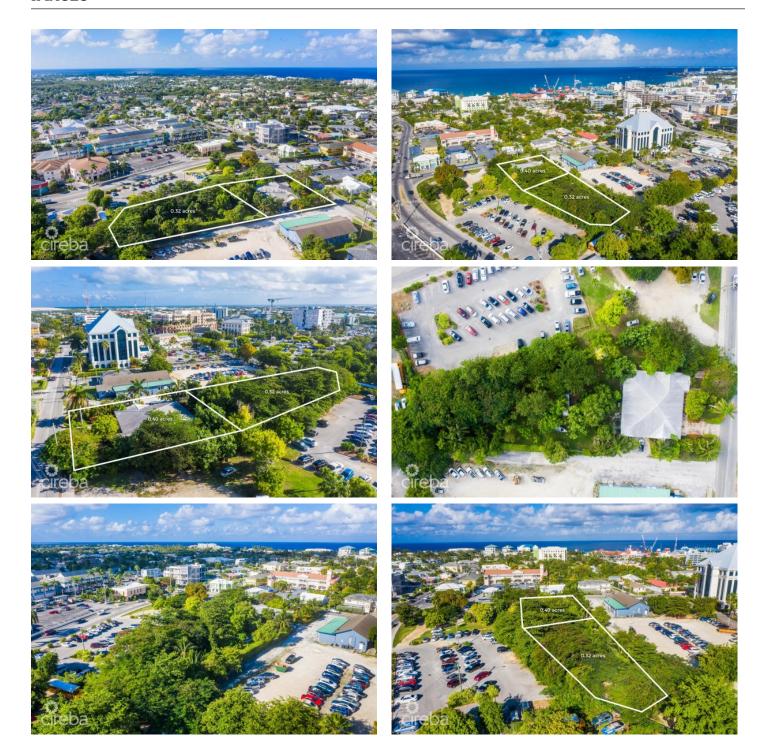

### PROPERTY DESCRIPTION

A rare development opportunity in the centre of George Town, right on Hospital Road. Two properties offered together: A neighbourhood commercial parcel measuring 0.32 acres and a general commercial lot measuring 0.40 acres with an existing structure, for a combined total of 0.72 acres of developable real estate, in the heart of George Town. Considering the Government's 'Revitalization of George Town' initiative and that a mere 500 feet away, the new 10-storey hotel, ONE GT, is being built, these sites are prime for redevelopment. The specifications for each parcel are as follows: General Commercial Parcel: Has a 5-bedroom, 4-bathroom home boasting over 4,000 square feet on 0.40 acres, with ample-sized rooms. Initially constructed in 1966, the traditional home saw a recent fortification in 1985, adding six-inch concrete blocks and solid-filled walls. The house has a double car garage with a storage room attached, a large home office, a separate laundry room, and two water cisterns of approximately 30,000 gallons. Less than a minute's walk to the Cayman Islands Hospital, Government Offices, and the numerous businesses of George Town, this home and property has tremendous potential to be converted into large office spaces. Neighborhood Commercial Parcel: One of the few remaining commercial development sites in central George Town, at 0.32 acres, this adjoining parcel is the perfect site for a 3-storey office building or parking lot. An unbeatable commercial location in the heart of Cayman, surrounded by new development, this George Town, double parcel land, has endless possibilities.

# PROPERTY FEATURES

Views Garden View

Block 14E Parcel 315/370

Zoning Commercial Neighbourhood

Road Frontage 107 Soil Black