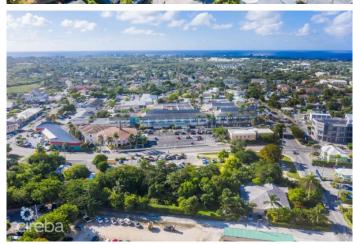

### PROPERTY DESCRIPTION

A rare development opportunity in the centre of George Town, right on Hospital Road. Two properties offered together: A neighbourhood commercial parcel measuring 0.32 acres and a general commercial lot measuring 0.40 acres with an existing structure, for a combined total of 0.72 acres of developable real estate, in the heart of George Town. Considering the Government's 'Revitalization of George Town' initiative and that a mere 500 feet away, the new 10-storey hotel, ONE GT, is being built, these sites are prime for redevelopment. The specifications for each parcel are as follows: General Commercial Parcel: Has a 5-bedroom, 4-bathroom home boasting over 4,000 square feet on 0.40 acres, with ample-sized rooms. Initially constructed in 1966, the traditional home saw a recent fortification in 1985, adding six-inch concrete blocks and solid-filled walls. The house has a double car garage with a storage room attached, a large home office, a separate laundry room, and two water cisterns of approximately 30,000 gallons. Less than a minute's walk to the Cayman Islands Hospital, Government Offices, and the numerous businesses of George Town, this home and property has tremendous potential to be converted into large office spaces. Neighborhood Commercial Parcel: One of the few remaining commercial development sites in central George Town, at 0.32 acres, this adjoining parcel is the perfect site for a 3-storey office building or parking lot. An unbeatable commercial location in the heart of Cayman, surrounded by new development, this George Town, double parcel land, has endless possibilities.