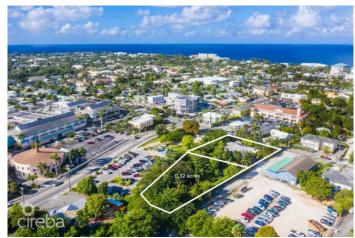

### PROPERTY DESCRIPTION

A rare development opportunity in the centre of George Town, right on Hospital Road. Two properties offered together: A neighbourhood commercial parcel measuring 0.32 acres and a general commercial lot measuring 0.40 acres with an existing structure, for a combined total of 0.72 acres of developable real estate, in the heart of George Town. Considering the Government's 'Revitalization of George Town' initiative and that a mere 500 feet away, the new 10-storey hotel, ONE GT, is being built, these sites are prime for redevelopment. The specifications for each parcel are as follows: General Commercial Parcel: Has a 5-bedroom, 4-bathroom home boasting over 4,000 square feet on 0.40 acres, with ample-sized rooms. Initially constructed in 1966, the traditional home saw a recent fortification in 1985, adding six-inch concrete blocks and solid-filled walls. The house has a double car garage with a storage room attached, a large home office, a separate laundry room, and two water cisterns of approximately 30,000 gallons. Less than a minute's walk to the Cayman Islands Hospital, Government Offices, and the numerous businesses of George Town, this home and property has tremendous potential to be converted into large office spaces. Neighborhood Commercial Parcel: One of the few remaining commercial development sites in central George Town, at 0.32 acres, this adjoining parcel is the perfect site for a 3-storey office building or parking lot. An unbeatable commercial location in the heart of Cayman, surrounded by new development, this George Town, double parcel land, has endless possibilities.