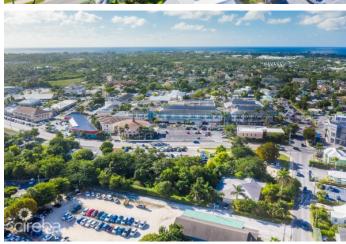

### PROPERTY DESCRIPTION

A rare development opportunity in the centre of George Town, right on Hospital Road. Two properties offered together: A neighbourhood commercial parcel measuring 0.32 acres and a general commercial lot measuring 0.40 acres with an existing structure, for a combined total of 0.72 acres of developable real estate, in the heart of George Town. Considering the Government's 'Revitalization of George Town' initiative and that a mere 500 feet away, the new 10-storey hotel, ONE GT, is being built, these sites are prime for redevelopment. The specifications for each parcel are as follows: General Commercial Parcel: Has a 5-bedroom, 4-bathroom home boasting over 4,000 square feet on 0.40 acres, with ample-sized rooms. Initially constructed in 1966, the traditional home saw a recent fortification in 1985, adding six-inch concrete blocks and solid-filled walls. The house has a double car garage with a storage room attached, a large home office, a separate laundry room, and two water cisterns of approximately 30,000 gallons. Less than a minute's walk to the Cayman Islands Hospital, Government Offices, and the numerous businesses of George Town, this home and property has tremendous potential to be converted into large office spaces. Neighborhood Commercial Parcel: One of the few remaining commercial development sites in central George Town, at 0.32 acres, this adjoining parcel is the perfect site for a 3-storey office building or parking lot. An unbeatable commercial location in the heart of Cayman, surrounded by new development, this George Town, double parcel land, has endless possibilities.