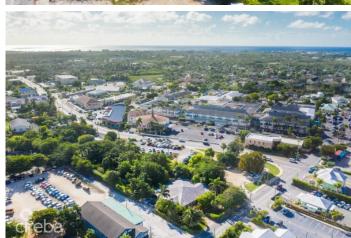

### PROPERTY DESCRIPTION

A rare development opportunity in the centre of George Town, right on Hospital Road. Two properties offered together: A neighbourhood commercial parcel measuring 0.32 acres and a general commercial lot measuring 0.40 acres with an existing structure, for a combined total of 0.72 acres of developable real estate, in the heart of George Town. Considering the Government's 'Revitalization of George Town' initiative and that a mere 500 feet away, the new 10-storey hotel, ONE GT, is being built, these sites are prime for redevelopment. The specifications for each parcel are as follows: General Commercial Parcel: Has a 5-bedroom, 4-bathroom home boasting over 4,000 square feet on 0.40 acres, with ample-sized rooms. Initially constructed in 1966, the traditional home saw a recent fortification in 1985, adding six-inch concrete blocks and solid-filled walls. The house has a double car garage with a storage room attached, a large home office, a separate laundry room, and two water cisterns of approximately 30,000 gallons. Less than a minute's walk to the Cayman Islands Hospital, Government Offices, and the numerous businesses of George Town, this home and property has tremendous potential to be converted into large office spaces. Neighborhood Commercial Parcel: One of the few remaining commercial development sites in central George Town, at 0.32 acres, this adjoining parcel is the perfect site for a 3-storey office building or parking lot. An unbeatable commercial location in the heart of Cayman, surrounded by new development, this George Town, double parcel land, has endless possibilities.