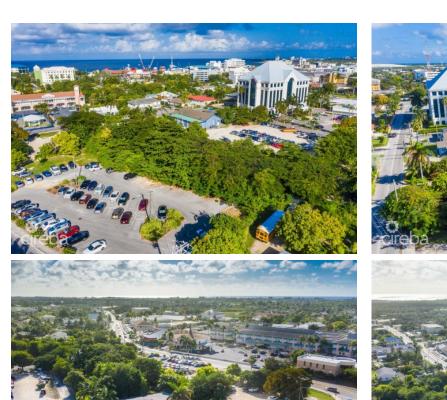

### PROPERTY DESCRIPTION

A rare development opportunity in the centre of George Town, right on Hospital Road. Two properties offered together: A neighbourhood commercial parcel measuring 0.32 acres and a general commercial lot measuring 0.40 acres with an existing structure, for a combined total of 0.72 acres of developable real estate, in the heart of George Town. Considering the Government's 'Revitalization of George Town' initiative and that a mere 500 feet away, the new 10-storey hotel, ONE GT, is being built, these sites are prime for redevelopment. The specifications for each parcel are as follows: General Commercial Parcel: Has a 5-bedroom, 4-bathroom home boasting over 4,000 square feet on 0.40 acres, with ample-sized rooms. Initially constructed in 1966, the traditional home saw a recent fortification in 1985, adding six-inch concrete blocks and solid-filled walls. The house has a double car garage with a storage room attached, a large home office, a separate laundry room, and two water cisterns of approximately 30,000 gallons. Less than a minute's walk to the Cayman Islands Hospital, Government Offices, and the numerous businesses of George Town, this home and property has tremendous potential to be converted into large office spaces. Neighborhood Commercial Parcel: One of the few remaining commercial development sites in central George Town, at 0.32 acres, this adjoining parcel is the perfect site for a 3-storey office building or parking lot. An unbeatable commercial location in the heart of Cayman, surrounded by new development, this George Town, double parcel land, has endless possibilities.

# PROPERTY FEATURES

Views Garden View

Block 14E Parcel 315/370

Zoning Commercial Neighbourhood

Road Frontage 107 Soil Black