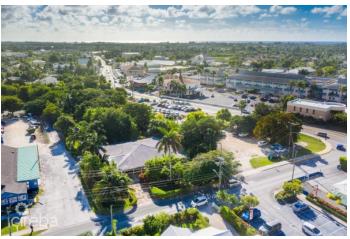

### PROPERTY DESCRIPTION

A rare development opportunity in the centre of George Town, right on Hospital Road. Two properties offered together: A neighbourhood commercial parcel measuring 0.32 acres and a general commercial lot measuring 0.40 acres with an existing structure, for a combined total of 0.72 acres of developable real estate, in the heart of George Town. Considering the Government's 'Revitalization of George Town' initiative and that a mere 500 feet away, the new 10-storey hotel, ONE GT, is being built, these sites are prime for redevelopment. The specifications for each parcel are as follows: General Commercial Parcel: Has a 5-bedroom, 4-bathroom home boasting over 4,000 square feet on 0.40 acres, with ample-sized rooms. Initially constructed in 1966, the traditional home saw a recent fortification in 1985, adding six-inch concrete blocks and solid-filled walls. The house has a double car garage with a storage room attached, a large home office, a separate laundry room, and two water cisterns of approximately 30,000 gallons. Less than a minute's walk to the Cayman Islands Hospital, Government Offices, and the numerous businesses of George Town, this home and property has tremendous potential to be converted into large office spaces. Neighborhood Commercial Parcel: One of the few remaining commercial development sites in central George Town, at 0.32 acres, this adjoining parcel is the perfect site for a 3-storey office building or parking lot. An unbeatable commercial location in the heart of Cayman, surrounded by new development, this George Town, double parcel land, has endless possibilities.

# PROPERTY FEATURES

Views Garden View

Block 14E Parcel 315/370

Zoning Commercial Neighbourhood

Road Frontage 107 Soil Black