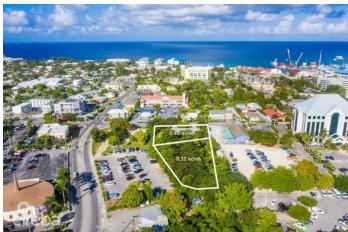

### PROPERTY DESCRIPTION

A rare development opportunity in the centre of George Town, right on Hospital Road. Two properties offered together: A neighbourhood commercial parcel measuring 0.32 acres and a general commercial lot measuring 0.40 acres with an existing structure, for a combined total of 0.72 acres of developable real estate, in the heart of George Town. Considering the Government's 'Revitalization of George Town' initiative and that a mere 500 feet away, the new 10-storey hotel, ONE GT, is being built, these sites are prime for redevelopment. The specifications for each parcel are as follows: General Commercial Parcel: Has a 5-bedroom, 4-bathroom home boasting over 4,000 square feet on 0.40 acres, with ample-sized rooms. Initially constructed in 1966, the traditional home saw a recent fortification in 1985, adding six-inch concrete blocks and solid-filled walls. The house has a double car garage with a storage room attached, a large home office, a separate laundry room, and two water cisterns of approximately 30,000 gallons. Less than a minute's walk to the Cayman Islands Hospital, Government Offices, and the numerous businesses of George Town, this home and property has tremendous potential to be converted into large office spaces. Neighborhood Commercial Parcel: One of the few remaining commercial development sites in central George Town, at 0.32 acres, this adjoining parcel is the perfect site for a 3-storey office building or parking lot. An unbeatable commercial location in the heart of Cayman, surrounded by new development, this George Town, double parcel land, has endless possibilities.