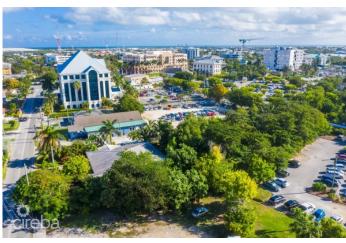

### PROPERTY DESCRIPTION

A rare development opportunity in the centre of George Town, right on Hospital Road. Two properties offered together: A neighbourhood commercial parcel measuring 0.32 acres and a general commercial lot measuring 0.40 acres with an existing structure, for a combined total of 0.72 acres of developable real estate, in the heart of George Town. Considering the Government's 'Revitalization of George Town' initiative and that a mere 500 feet away, the new 10-storey hotel, ONE GT, is being built, these sites are prime for redevelopment. The specifications for each parcel are as follows: General Commercial Parcel: Has a 5-bedroom, 4-bathroom home boasting over 4,000 square feet on 0.40 acres, with ample-sized rooms. Initially constructed in 1966, the traditional home saw a recent fortification in 1985, adding six-inch concrete blocks and solid-filled walls. The house has a double car garage with a storage room attached, a large home office, a separate laundry room, and two water cisterns of approximately 30,000 gallons. Less than a minute's walk to the Cayman Islands Hospital, Government Offices, and the numerous businesses of George Town, this home and property has tremendous potential to be converted into large office spaces. Neighborhood Commercial Parcel: One of the few remaining commercial development sites in central George Town, at 0.32 acres, this adjoining parcel is the perfect site for a 3-storey office building or parking lot. An unbeatable commercial location in the heart of Cayman, surrounded by new development, this George Town, double parcel land, has endless possibilities.

# PROPERTY FEATURES

Views Garden View

Block 14E Parcel 315/370

Zoning Commercial Neighbourhood

Road Frontage 107 Soil Black