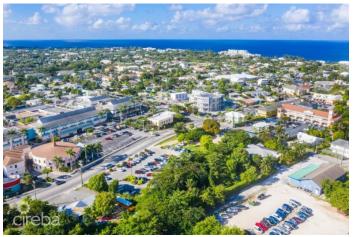

### PROPERTY DESCRIPTION

A rare development opportunity in the centre of George Town, right on Hospital Road. Two properties offered together: A neighbourhood commercial parcel measuring 0.32 acres and a general commercial lot measuring 0.40 acres with an existing structure, for a combined total of 0.72 acres of developable real estate, in the heart of George Town. Considering the Government's 'Revitalization of George Town' initiative and that a mere 500 feet away, the new 10-storey hotel, ONE GT, is being built, these sites are prime for redevelopment. The specifications for each parcel are as follows: General Commercial Parcel: Has a 5-bedroom, 4-bathroom home boasting over 4,000 square feet on 0.40 acres, with ample-sized rooms. Initially constructed in 1966, the traditional home saw a recent fortification in 1985, adding six-inch concrete blocks and solid-filled walls. The house has a double car garage with a storage room attached, a large home office, a separate laundry room, and two water cisterns of approximately 30,000 gallons. Less than a minute's walk to the Cayman Islands Hospital, Government Offices, and the numerous businesses of George Town, this home and property has tremendous potential to be converted into large office spaces. Neighborhood Commercial Parcel: One of the few remaining commercial development sites in central George Town, at 0.32 acres, this adjoining parcel is the perfect site for a 3-storey office building or parking lot. An unbeatable commercial location in the heart of Cayman, surrounded by new development, this George Town, double parcel land, has endless possibilities.