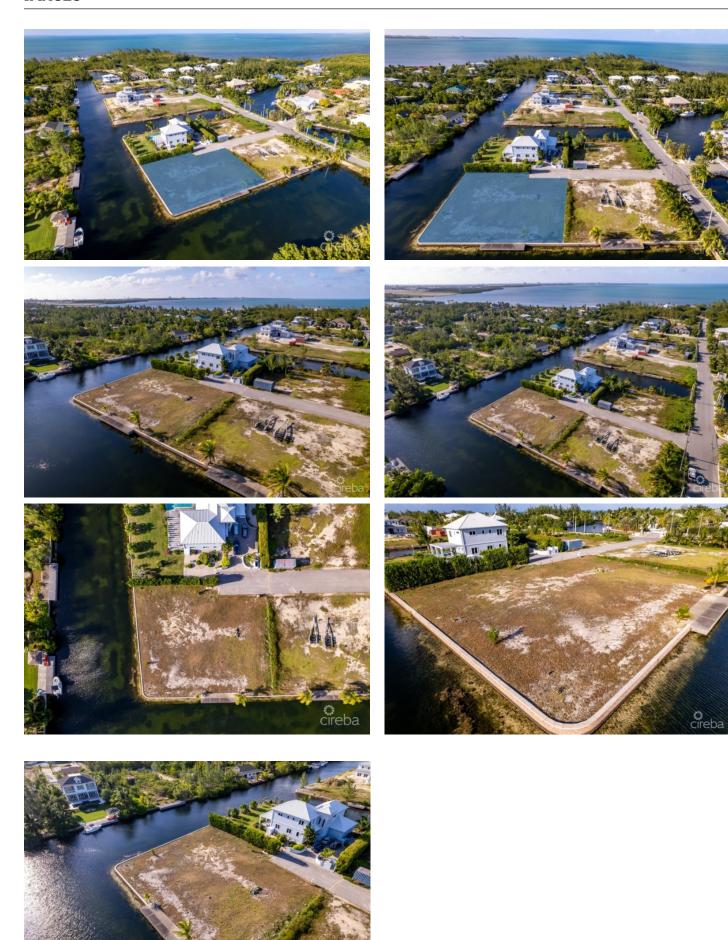

# PROPERTY DESCRIPTION

A quick walk to the Cayman Islands Sailing Club and nestled amongst a neighbourhood of stunning high-end homes, sits this rare .3636 of an acre, corner canal parcel. Boasting approximately 250 feet of water frontage, sea wall and your private boat dock already in place, this property is ready for your dream home. Quality ensuring covenants and a short putt into our North Sound playground make this one of Cayman's most attractive canal front parcels. Once it's gone...

### PROPERTY FEATURES

Views Canal Front, Canal View

Block 22D Parcel 332

Zoning Low Density residential

Sea Frontage250Road Frontage65SoilMarl