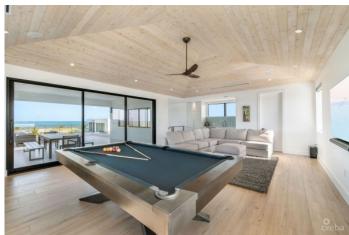

## PROPERTY DESCRIPTION

Immerse yourself in unparalleled waterfront living at 60 Lalique Pointe at Peninsula Quay, a meticulously crafted masterpiece designed by Core Construction and completed in May 2022. This three-story estate boasts a staggering 8,084 square feet of luxurious living space, 127 feet of prime water frontage on Peninsula Quay, and breathtaking, unobstructed panoramas of the captivating North Sound and Governor's Creek. Unwind in one of six luxurious bedrooms, each with an en suite bathroom for ultimate privacy and rejuvenation. Light and airy open-concept living areas seamlessly blend with the turquoise canvas of the Caribbean waters, inviting seamless indoor-outdoor living especially for those kayaking and paddle boarding enthusiasts. Indulge your inner chef in the gourmet kitchen, outfitted with top-of-the-line Miele appliances and a dedicated butler's pantry for effortless entertaining. Two expansive outdoor living and dining spaces beckon you to embrace the balmy Caribbean breeze, both featuring built-in BBQs for effortless al fresco feasts. The first-floor area boasts retractable screens for added comfort, while the expansive third-floor entertaining space offers specular views, perfect for unforgettable sunrise or sunset gatherings. A convenient dumbwaiter ensures effortless service. When entertainment beckons, retreat to the dedicated games and entertainment room, complete with a fridge/freezer, dishwasher, and a full bathroom for ultimate convenience. Step outside and onto your private U-shaped dock, complete with a luxurious cabana, promising endless hours of waterfront relaxation and recreation. Embrace eco-conscious living with thoughtfully installed solar panels and a cistern, ensuring responsible resource management without compromising comfort. More than just a residence, 60 Lalique Pointe is a lifestyle statement.