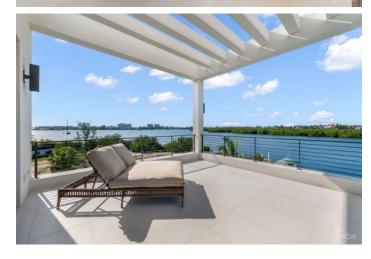

## PROPERTY DESCRIPTION

Immerse yourself in unparalleled waterfront living at 60 Lalique Pointe at Peninsula Quay, a meticulously crafted masterpiece designed by Core Construction and completed in May 2022. This three-story estate boasts a staggering 8,084 square feet of luxurious living space, 127 feet of prime water frontage on Peninsula Quay, and breathtaking, unobstructed panoramas of the captivating North Sound and Governor's Creek. Unwind in one of six luxurious bedrooms, each with an en suite bathroom for ultimate privacy and rejuvenation. Light and airy open-concept living areas seamlessly blend with the turquoise canvas of the Caribbean waters, inviting seamless indoor-outdoor living especially for those kayaking and paddle boarding enthusiasts. Indulge your inner chef in the gourmet kitchen, outfitted with top-of-the-line Miele appliances and a dedicated butler's pantry for effortless entertaining. Two expansive outdoor living and dining spaces beckon you to embrace the balmy Caribbean breeze, both featuring built-in BBQs for effortless al fresco feasts. The first-floor area boasts retractable screens for added comfort, while the expansive third-floor entertaining space offers specular views, perfect for unforgettable sunrise or sunset gatherings. A convenient dumbwaiter ensures effortless service. When entertainment beckons, retreat to the dedicated games and entertainment room, complete with a fridge/freezer, dishwasher, and a full bathroom for ultimate convenience. Step outside and onto your private U-shaped dock, complete with a luxurious cabana, promising endless hours of waterfront relaxation and recreation. Embrace eco-conscious living with thoughtfully installed solar panels and a cistern, ensuring responsible resource management without compromising comfort. More than just a residence, 60 Lalique Pointe is a lifestyle statement.