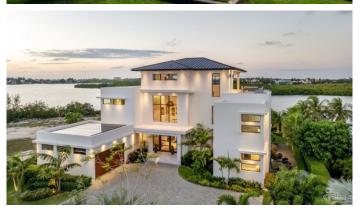

## PROPERTY DESCRIPTION

Immerse yourself in unparalleled waterfront living at 60 Lalique Pointe at Peninsula Quay, a meticulously crafted masterpiece designed by Core Construction and completed in May 2022. This three-story estate boasts a staggering 8,084 square feet of luxurious living space, 127 feet of prime water frontage on Peninsula Quay, and breathtaking, unobstructed panoramas of the captivating North Sound and Governor's Creek. Unwind in one of six luxurious bedrooms, each with an en suite bathroom for ultimate privacy and rejuvenation. Light and airy open-concept living areas seamlessly blend with the turquoise canvas of the Caribbean waters, inviting seamless indoor-outdoor living especially for those kayaking and paddle boarding enthusiasts. Indulge your inner chef in the gourmet kitchen, outfitted with top-of-the-line Miele appliances and a dedicated butler's pantry for effortless entertaining. Two expansive outdoor living and dining spaces beckon you to embrace the balmy Caribbean breeze, both featuring built-in BBQs for effortless al fresco feasts. The first-floor area boasts retractable screens for added comfort, while the expansive third-floor entertaining space offers specular views, perfect for unforgettable sunrise or sunset gatherings. A convenient dumbwaiter ensures effortless service. When entertainment beckons, retreat to the dedicated games and entertainment room, complete with a fridge/freezer, dishwasher, and a full bathroom for ultimate convenience. Step outside and onto your private U-shaped dock, complete with a luxurious cabana, promising endless hours of waterfront relaxation and recreation. Embrace eco-conscious living with thoughtfully installed solar panels and a cistern, ensuring responsible resource management without compromising comfort. More than just a residence, 60 Lalique Pointe is a lifestyle statement.