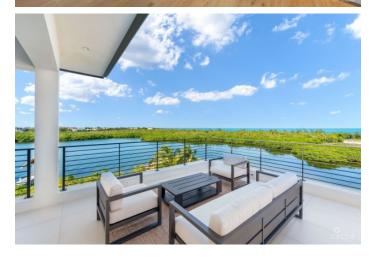

## PROPERTY DESCRIPTION

Immerse yourself in unparalleled waterfront living at 60 Lalique Pointe at Peninsula Quay, a meticulously crafted masterpiece designed by Core Construction and completed in May 2022. This three-story estate boasts a staggering 8,084 square feet of luxurious living space, 127 feet of prime water frontage on Peninsula Quay, and breathtaking, unobstructed panoramas of the captivating North Sound and Governor's Creek. Unwind in one of six luxurious bedrooms, each with an en suite bathroom for ultimate privacy and rejuvenation. Light and airy open-concept living areas seamlessly blend with the turquoise canvas of the Caribbean waters, inviting seamless indoor-outdoor living especially for those kayaking and paddle boarding enthusiasts. Indulge your inner chef in the gourmet kitchen, outfitted with top-of-the-line Miele appliances and a dedicated butler's pantry for effortless entertaining. Two expansive outdoor living and dining spaces beckon you to embrace the balmy Caribbean breeze, both featuring built-in BBQs for effortless al fresco feasts. The first-floor area boasts retractable screens for added comfort, while the expansive third-floor entertaining space offers specular views, perfect for unforgettable sunrise or sunset gatherings. A convenient dumbwaiter ensures effortless service. When entertainment beckons, retreat to the dedicated games and entertainment room, complete with a fridge/freezer, dishwasher, and a full bathroom for ultimate convenience. Step outside and onto your private U-shaped dock, complete with a luxurious cabana, promising endless hours of waterfront relaxation and recreation. Embrace eco-conscious living with thoughtfully installed solar panels and a cistern, ensuring responsible resource management without compromising comfort. More than just a residence, 60 Lalique Pointe is a lifestyle statement.