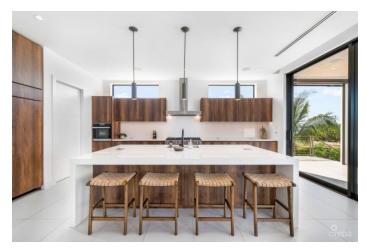

## PROPERTY DESCRIPTION

Immerse yourself in unparalleled waterfront living at 60 Lalique Pointe at Peninsula Quay, a meticulously crafted masterpiece designed by Core Construction and completed in May 2022. This three-story estate boasts a staggering 8,084 square feet of luxurious living space, 127 feet of prime water frontage on Peninsula Quay, and breathtaking, unobstructed panoramas of the captivating North Sound and Governor's Creek. Unwind in one of six luxurious bedrooms, each with an en suite bathroom for ultimate privacy and rejuvenation. Light and airy open-concept living areas seamlessly blend with the turquoise canvas of the Caribbean waters, inviting seamless indoor-outdoor living especially for those kayaking and paddle boarding enthusiasts. Indulge your inner chef in the gourmet kitchen, outfitted with top-of-the-line Miele appliances and a dedicated butler's pantry for effortless entertaining. Two expansive outdoor living and dining spaces beckon you to embrace the balmy Caribbean breeze, both featuring built-in BBQs for effortless al fresco feasts. The first-floor area boasts retractable screens for added comfort, while the expansive third-floor entertaining space offers specular views, perfect for unforgettable sunrise or sunset gatherings. A convenient dumbwaiter ensures effortless service. When entertainment beckons, retreat to the dedicated games and entertainment room, complete with a fridge/freezer, dishwasher, and a full bathroom for ultimate convenience. Step outside and onto your private U-shaped dock, complete with a luxurious cabana, promising endless hours of waterfront relaxation and recreation. Embrace eco-conscious living with thoughtfully installed solar panels and a cistern, ensuring responsible resource management without compromising comfort. More than just a residence, 60 Lalique Pointe is a lifestyle statement.