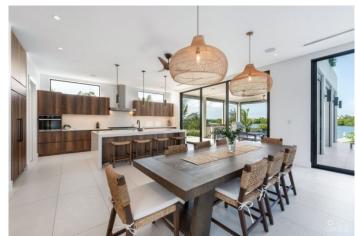

## PROPERTY DESCRIPTION

Immerse yourself in unparalleled waterfront living at 60 Lalique Pointe at Peninsula Quay, a meticulously crafted masterpiece designed by Core Construction and completed in May 2022. This three-story estate boasts a staggering 8,084 square feet of luxurious living space, 127 feet of prime water frontage on Peninsula Quay, and breathtaking, unobstructed panoramas of the captivating North Sound and Governor's Creek. Unwind in one of six luxurious bedrooms, each with an en suite bathroom for ultimate privacy and rejuvenation. Light and airy open-concept living areas seamlessly blend with the turquoise canvas of the Caribbean waters, inviting seamless indoor-outdoor living especially for those kayaking and paddle boarding enthusiasts. Indulge your inner chef in the gourmet kitchen, outfitted with top-of-the-line Miele appliances and a dedicated butler's pantry for effortless entertaining. Two expansive outdoor living and dining spaces beckon you to embrace the balmy Caribbean breeze, both featuring built-in BBQs for effortless al fresco feasts. The first-floor area boasts retractable screens for added comfort, while the expansive third-floor entertaining space offers specular views, perfect for unforgettable sunrise or sunset gatherings. A convenient dumbwaiter ensures effortless service. When entertainment beckons, retreat to the dedicated games and entertainment room, complete with a fridge/freezer, dishwasher, and a full bathroom for ultimate convenience. Step outside and onto your private U-shaped dock, complete with a luxurious cabana, promising endless hours of waterfront relaxation and recreation. Embrace eco-conscious living with thoughtfully installed solar panels and a cistern, ensuring responsible resource management without compromising comfort. More than just a residence, 60 Lalique Pointe is a lifestyle statement.