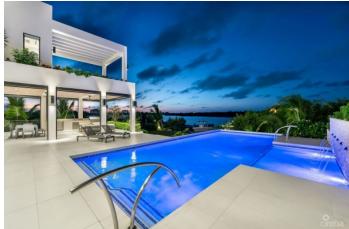

## PROPERTY DESCRIPTION

Immerse yourself in unparalleled waterfront living at 60 Lalique Pointe at Peninsula Quay, a meticulously crafted masterpiece designed by Core Construction and completed in May 2022. This three-story estate boasts a staggering 8,084 square feet of luxurious living space, 127 feet of prime water frontage on Peninsula Quay, and breathtaking, unobstructed panoramas of the captivating North Sound and Governor's Creek. Unwind in one of six luxurious bedrooms, each with an en suite bathroom for ultimate privacy and rejuvenation. Light and airy open-concept living areas seamlessly blend with the turquoise canvas of the Caribbean waters, inviting seamless indoor-outdoor living especially for those kayaking and paddle boarding enthusiasts. Indulge your inner chef in the gourmet kitchen, outfitted with top-of-the-line Miele appliances and a dedicated butler's pantry for effortless entertaining. Two expansive outdoor living and dining spaces beckon you to embrace the balmy Caribbean breeze, both featuring built-in BBQs for effortless al fresco feasts. The first-floor area boasts retractable screens for added comfort, while the expansive third-floor entertaining space offers specular views, perfect for unforgettable sunrise or sunset gatherings. A convenient dumbwaiter ensures effortless service. When entertainment beckons, retreat to the dedicated games and entertainment room, complete with a fridge/freezer, dishwasher, and a full bathroom for ultimate convenience. Step outside and onto your private U-shaped dock, complete with a luxurious cabana, promising endless hours of waterfront relaxation and recreation. Embrace eco-conscious living with thoughtfully installed solar panels and a cistern, ensuring responsible resource management without compromising comfort. More than just a residence, 60 Lalique Pointe is a lifestyle statement.