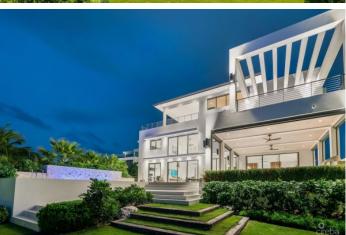

## PROPERTY DESCRIPTION

Immerse yourself in unparalleled waterfront living at 60 Lalique Pointe at Peninsula Quay, a meticulously crafted masterpiece designed by Core Construction and completed in May 2022. This three-story estate boasts a staggering 8,084 square feet of luxurious living space, 127 feet of prime water frontage on Peninsula Quay, and breathtaking, unobstructed panoramas of the captivating North Sound and Governor's Creek. Unwind in one of six luxurious bedrooms, each with an en suite bathroom for ultimate privacy and rejuvenation. Light and airy open-concept living areas seamlessly blend with the turquoise canvas of the Caribbean waters, inviting seamless indoor-outdoor living especially for those kayaking and paddle boarding enthusiasts. Indulge your inner chef in the gourmet kitchen, outfitted with top-of-the-line Miele appliances and a dedicated butler's pantry for effortless entertaining. Two expansive outdoor living and dining spaces beckon you to embrace the balmy Caribbean breeze, both featuring built-in BBQs for effortless al fresco feasts. The first-floor area boasts retractable screens for added comfort, while the expansive third-floor entertaining space offers specular views, perfect for unforgettable sunrise or sunset gatherings. A convenient dumbwaiter ensures effortless service. When entertainment beckons, retreat to the dedicated games and entertainment room, complete with a fridge/freezer, dishwasher, and a full bathroom for ultimate convenience. Step outside and onto your private U-shaped dock, complete with a luxurious cabana, promising endless hours of waterfront relaxation and recreation. Embrace eco-conscious living with thoughtfully installed solar panels and a cistern, ensuring responsible resource management without compromising comfort. More than just a residence, 60 Lalique Pointe is a lifestyle statement.