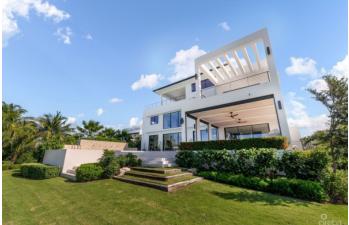

## PROPERTY DESCRIPTION

Immerse yourself in unparalleled waterfront living at 60 Lalique Pointe at Peninsula Quay, a meticulously crafted masterpiece designed by Core Construction and completed in May 2022. This three-story estate boasts a staggering 8,084 square feet of luxurious living space, 127 feet of prime water frontage on Peninsula Quay, and breathtaking, unobstructed panoramas of the captivating North Sound and Governor's Creek. Unwind in one of six luxurious bedrooms, each with an en suite bathroom for ultimate privacy and rejuvenation. Light and airy open-concept living areas seamlessly blend with the turquoise canvas of the Caribbean waters, inviting seamless indoor-outdoor living especially for those kayaking and paddle boarding enthusiasts. Indulge your inner chef in the gourmet kitchen, outfitted with top-of-the-line Miele appliances and a dedicated butler's pantry for effortless entertaining. Two expansive outdoor living and dining spaces beckon you to embrace the balmy Caribbean breeze, both featuring built-in BBQs for effortless al fresco feasts. The first-floor area boasts retractable screens for added comfort, while the expansive third-floor entertaining space offers specular views, perfect for unforgettable sunrise or sunset gatherings. A convenient dumbwaiter ensures effortless service. When entertainment beckons, retreat to the dedicated games and entertainment room, complete with a fridge/freezer, dishwasher, and a full bathroom for ultimate convenience. Step outside and onto your private U-shaped dock, complete with a luxurious cabana, promising endless hours of waterfront relaxation and recreation. Embrace eco-conscious living with thoughtfully installed solar panels and a cistern, ensuring responsible resource management without compromising comfort. More than just a residence, 60 Lalique Pointe is a lifestyle statement.