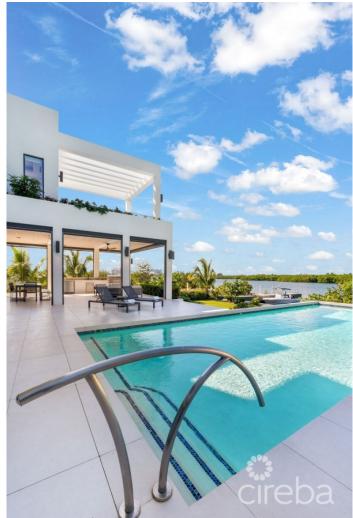

## PROPERTY DESCRIPTION

Immerse yourself in unparalleled waterfront living at 60 Lalique Pointe at Peninsula Quay, a meticulously crafted masterpiece designed by Core Construction and completed in May 2022. This three-story estate boasts a staggering 8,084 square feet of luxurious living space, 127 feet of prime water frontage on Peninsula Quay, and breathtaking, unobstructed panoramas of the captivating North Sound and Governor's Creek. Unwind in one of six luxurious bedrooms, each with an en suite bathroom for ultimate privacy and rejuvenation. Light and airy open-concept living areas seamlessly blend with the turquoise canvas of the Caribbean waters, inviting seamless indoor-outdoor living especially for those kayaking and paddle boarding enthusiasts. Indulge your inner chef in the gourmet kitchen, outfitted with top-of-the-line Miele appliances and a dedicated butler's pantry for effortless entertaining. Two expansive outdoor living and dining spaces beckon you to embrace the balmy Caribbean breeze, both featuring built-in BBQs for effortless al fresco feasts. The first-floor area boasts retractable screens for added comfort, while the expansive third-floor entertaining space offers specular views, perfect for unforgettable sunrise or sunset gatherings. A convenient dumbwaiter ensures effortless service. When entertainment beckons, retreat to the dedicated games and entertainment room, complete with a fridge/freezer, dishwasher, and a full bathroom for ultimate convenience. Step outside and onto your private U-shaped dock, complete with a luxurious cabana, promising endless hours of waterfront relaxation and recreation. Embrace eco-conscious living with thoughtfully installed solar panels and a cistern, ensuring responsible resource management without compromising comfort. More than just a residence, 60 Lalique Pointe is a lifestyle statement.