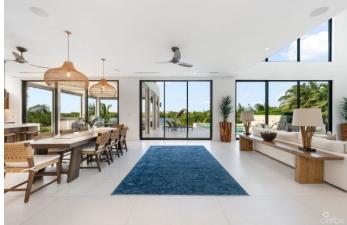

## PROPERTY DESCRIPTION

Immerse yourself in unparalleled waterfront living at 60 Lalique Pointe at Peninsula Quay, a meticulously crafted masterpiece designed by Core Construction and completed in May 2022. This three-story estate boasts a staggering 8,084 square feet of luxurious living space, 127 feet of prime water frontage on Peninsula Quay, and breathtaking, unobstructed panoramas of the captivating North Sound and Governor's Creek. Unwind in one of six luxurious bedrooms, each with an en suite bathroom for ultimate privacy and rejuvenation. Light and airy open-concept living areas seamlessly blend with the turquoise canvas of the Caribbean waters, inviting seamless indoor-outdoor living especially for those kayaking and paddle boarding enthusiasts. Indulge your inner chef in the gourmet kitchen, outfitted with top-of-the-line Miele appliances and a dedicated butler's pantry for effortless entertaining. Two expansive outdoor living and dining spaces beckon you to embrace the balmy Caribbean breeze, both featuring built-in BBQs for effortless al fresco feasts. The first-floor area boasts retractable screens for added comfort, while the expansive third-floor entertaining space offers specular views, perfect for unforgettable sunrise or sunset gatherings. A convenient dumbwaiter ensures effortless service. When entertainment beckons, retreat to the dedicated games and entertainment room, complete with a fridge/freezer, dishwasher, and a full bathroom for ultimate convenience. Step outside and onto your private U-shaped dock, complete with a luxurious cabana, promising endless hours of waterfront relaxation and recreation. Embrace eco-conscious living with thoughtfully installed solar panels and a cistern, ensuring responsible resource management without compromising comfort. More than just a residence, 60 Lalique Pointe is a lifestyle statement.