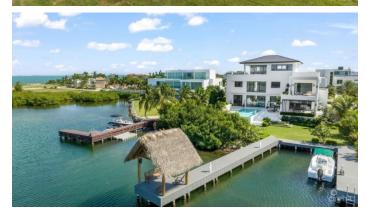

## PROPERTY DESCRIPTION

Immerse yourself in unparalleled waterfront living at 60 Lalique Pointe at Peninsula Quay, a meticulously crafted masterpiece designed by Core Construction and completed in May 2022. This three-story estate boasts a staggering 8,084 square feet of luxurious living space, 127 feet of prime water frontage on Peninsula Quay, and breathtaking, unobstructed panoramas of the captivating North Sound and Governor's Creek. Unwind in one of six luxurious bedrooms, each with an en suite bathroom for ultimate privacy and rejuvenation. Light and airy open-concept living areas seamlessly blend with the turquoise canvas of the Caribbean waters, inviting seamless indoor-outdoor living especially for those kayaking and paddle boarding enthusiasts. Indulge your inner chef in the gourmet kitchen, outfitted with top-of-the-line Miele appliances and a dedicated butler's pantry for effortless entertaining. Two expansive outdoor living and dining spaces beckon you to embrace the balmy Caribbean breeze, both featuring built-in BBQs for effortless al fresco feasts. The first-floor area boasts retractable screens for added comfort, while the expansive third-floor entertaining space offers specular views, perfect for unforgettable sunrise or sunset gatherings. A convenient dumbwaiter ensures effortless service. When entertainment beckons, retreat to the dedicated games and entertainment room, complete with a fridge/freezer, dishwasher, and a full bathroom for ultimate convenience. Step outside and onto your private U-shaped dock, complete with a luxurious cabana, promising endless hours of waterfront relaxation and recreation. Embrace eco-conscious living with thoughtfully installed solar panels and a cistern, ensuring responsible resource management without compromising comfort. More than just a residence, 60 Lalique Pointe is a lifestyle statement.