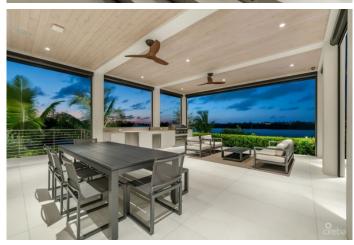

## PROPERTY DESCRIPTION

Immerse yourself in unparalleled waterfront living at 60 Lalique Pointe at Peninsula Quay, a meticulously crafted masterpiece designed by Core Construction and completed in May 2022. This three-story estate boasts a staggering 8,084 square feet of luxurious living space, 127 feet of prime water frontage on Peninsula Quay, and breathtaking, unobstructed panoramas of the captivating North Sound and Governor's Creek. Unwind in one of six luxurious bedrooms, each with an en suite bathroom for ultimate privacy and rejuvenation. Light and airy open-concept living areas seamlessly blend with the turquoise canvas of the Caribbean waters, inviting seamless indoor-outdoor living especially for those kayaking and paddle boarding enthusiasts. Indulge your inner chef in the gourmet kitchen, outfitted with top-of-the-line Miele appliances and a dedicated butler's pantry for effortless entertaining. Two expansive outdoor living and dining spaces beckon you to embrace the balmy Caribbean breeze, both featuring built-in BBQs for effortless al fresco feasts. The first-floor area boasts retractable screens for added comfort, while the expansive third-floor entertaining space offers specular views, perfect for unforgettable sunrise or sunset gatherings. A convenient dumbwaiter ensures effortless service. When entertainment beckons, retreat to the dedicated games and entertainment room, complete with a fridge/freezer, dishwasher, and a full bathroom for ultimate convenience. Step outside and onto your private U-shaped dock, complete with a luxurious cabana, promising endless hours of waterfront relaxation and recreation. Embrace eco-conscious living with thoughtfully installed solar panels and a cistern, ensuring responsible resource management without compromising comfort. More than just a residence, 60 Lalique Pointe is a lifestyle statement.