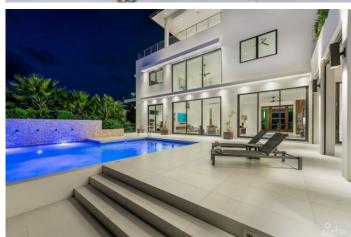

## PROPERTY DESCRIPTION

Immerse yourself in unparalleled waterfront living at 60 Lalique Pointe at Peninsula Quay, a meticulously crafted masterpiece designed by Core Construction and completed in May 2022. This three-story estate boasts a staggering 8,084 square feet of luxurious living space, 127 feet of prime water frontage on Peninsula Quay, and breathtaking, unobstructed panoramas of the captivating North Sound and Governor's Creek. Unwind in one of six luxurious bedrooms, each with an en suite bathroom for ultimate privacy and rejuvenation. Light and airy open-concept living areas seamlessly blend with the turquoise canvas of the Caribbean waters, inviting seamless indoor-outdoor living especially for those kayaking and paddle boarding enthusiasts. Indulge your inner chef in the gourmet kitchen, outfitted with top-of-the-line Miele appliances and a dedicated butler's pantry for effortless entertaining. Two expansive outdoor living and dining spaces beckon you to embrace the balmy Caribbean breeze, both featuring built-in BBQs for effortless al fresco feasts. The first-floor area boasts retractable screens for added comfort, while the expansive third-floor entertaining space offers specular views, perfect for unforgettable sunrise or sunset gatherings. A convenient dumbwaiter ensures effortless service. When entertainment beckons, retreat to the dedicated games and entertainment room, complete with a fridge/freezer, dishwasher, and a full bathroom for ultimate convenience. Step outside and onto your private U-shaped dock, complete with a luxurious cabana, promising endless hours of waterfront relaxation and recreation. Embrace eco-conscious living with thoughtfully installed solar panels and a cistern, ensuring responsible resource management without compromising comfort. More than just a residence, 60 Lalique Pointe is a lifestyle statement.