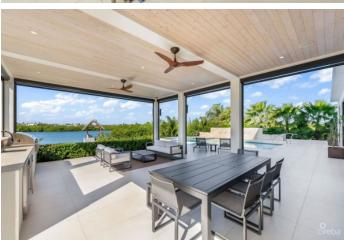

## PROPERTY DESCRIPTION

Immerse yourself in unparalleled waterfront living at 60 Lalique Pointe at Peninsula Quay, a meticulously crafted masterpiece designed by Core Construction and completed in May 2022. This three-story estate boasts a staggering 8,084 square feet of luxurious living space, 127 feet of prime water frontage on Peninsula Quay, and breathtaking, unobstructed panoramas of the captivating North Sound and Governor's Creek. Unwind in one of six luxurious bedrooms, each with an en suite bathroom for ultimate privacy and rejuvenation. Light and airy open-concept living areas seamlessly blend with the turquoise canvas of the Caribbean waters, inviting seamless indoor-outdoor living especially for those kayaking and paddle boarding enthusiasts. Indulge your inner chef in the gourmet kitchen, outfitted with top-of-the-line Miele appliances and a dedicated butler's pantry for effortless entertaining. Two expansive outdoor living and dining spaces beckon you to embrace the balmy Caribbean breeze, both featuring built-in BBQs for effortless al fresco feasts. The first-floor area boasts retractable screens for added comfort, while the expansive third-floor entertaining space offers specular views, perfect for unforgettable sunrise or sunset gatherings. A convenient dumbwaiter ensures effortless service. When entertainment beckons, retreat to the dedicated games and entertainment room, complete with a fridge/freezer, dishwasher, and a full bathroom for ultimate convenience. Step outside and onto your private U-shaped dock, complete with a luxurious cabana, promising endless hours of waterfront relaxation and recreation. Embrace eco-conscious living with thoughtfully installed solar panels and a cistern, ensuring responsible resource management without compromising comfort. More than just a residence, 60 Lalique Pointe is a lifestyle statement.