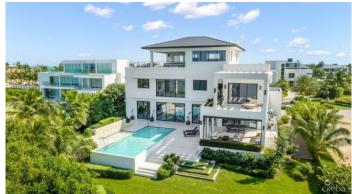

## PROPERTY DESCRIPTION

Immerse yourself in unparalleled waterfront living at 60 Lalique Pointe at Peninsula Quay, a meticulously crafted masterpiece designed by Core Construction and completed in May 2022. This three-story estate boasts a staggering 8,084 square feet of luxurious living space, 127 feet of prime water frontage on Peninsula Quay, and breathtaking, unobstructed panoramas of the captivating North Sound and Governor's Creek. Unwind in one of six luxurious bedrooms, each with an en suite bathroom for ultimate privacy and rejuvenation. Light and airy open-concept living areas seamlessly blend with the turquoise canvas of the Caribbean waters, inviting seamless indoor-outdoor living especially for those kayaking and paddle boarding enthusiasts. Indulge your inner chef in the gourmet kitchen, outfitted with top-of-the-line Miele appliances and a dedicated butler's pantry for effortless entertaining. Two expansive outdoor living and dining spaces beckon you to embrace the balmy Caribbean breeze, both featuring built-in BBQs for effortless al fresco feasts. The first-floor area boasts retractable screens for added comfort, while the expansive third-floor entertaining space offers specular views, perfect for unforgettable sunrise or sunset gatherings. A convenient dumbwaiter ensures effortless service. When entertainment beckons, retreat to the dedicated games and entertainment room, complete with a fridge/freezer, dishwasher, and a full bathroom for ultimate convenience. Step outside and onto your private U-shaped dock, complete with a luxurious cabana, promising endless hours of waterfront relaxation and recreation. Embrace eco-conscious living with thoughtfully installed solar panels and a cistern, ensuring responsible resource management without compromising comfort. More than just a residence, 60 Lalique Pointe is a lifestyle statement.