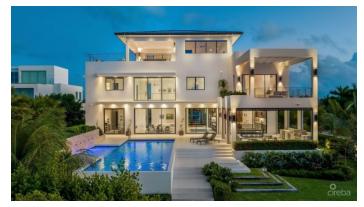

## PROPERTY DESCRIPTION

Immerse yourself in unparalleled waterfront living at 60 Lalique Pointe at Peninsula Quay, a meticulously crafted masterpiece designed by Core Construction and completed in May 2022. This three-story estate boasts a staggering 8,084 square feet of luxurious living space, 127 feet of prime water frontage on Peninsula Quay, and breathtaking, unobstructed panoramas of the captivating North Sound and Governor's Creek. Unwind in one of six luxurious bedrooms, each with an en suite bathroom for ultimate privacy and rejuvenation. Light and airy open-concept living areas seamlessly blend with the turquoise canvas of the Caribbean waters, inviting seamless indoor-outdoor living especially for those kayaking and paddle boarding enthusiasts. Indulge your inner chef in the gourmet kitchen, outfitted with top-of-the-line Miele appliances and a dedicated butler's pantry for effortless entertaining. Two expansive outdoor living and dining spaces beckon you to embrace the balmy Caribbean breeze, both featuring built-in BBQs for effortless al fresco feasts. The first-floor area boasts retractable screens for added comfort, while the expansive third-floor entertaining space offers specular views, perfect for unforgettable sunrise or sunset gatherings. A convenient dumbwaiter ensures effortless service. When entertainment beckons, retreat to the dedicated games and entertainment room, complete with a fridge/freezer, dishwasher, and a full bathroom for ultimate convenience. Step outside and onto your private U-shaped dock, complete with a luxurious cabana, promising endless hours of waterfront relaxation and recreation. Embrace eco-conscious living with thoughtfully installed solar panels and a cistern, ensuring responsible resource management without compromising comfort. More than just a residence, 60 Lalique Pointe is a lifestyle statement.