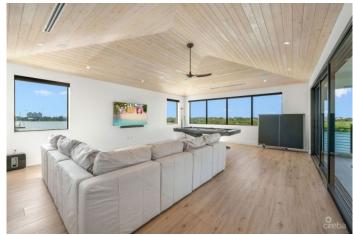

## PROPERTY DESCRIPTION

Immerse yourself in unparalleled waterfront living at 60 Lalique Pointe at Peninsula Quay, a meticulously crafted masterpiece designed by Core Construction and completed in May 2022. This three-story estate boasts a staggering 8,084 square feet of luxurious living space, 127 feet of prime water frontage on Peninsula Quay, and breathtaking, unobstructed panoramas of the captivating North Sound and Governor's Creek. Unwind in one of six luxurious bedrooms, each with an en suite bathroom for ultimate privacy and rejuvenation. Light and airy open-concept living areas seamlessly blend with the turquoise canvas of the Caribbean waters, inviting seamless indoor-outdoor living especially for those kayaking and paddle boarding enthusiasts. Indulge your inner chef in the gourmet kitchen, outfitted with top-of-the-line Miele appliances and a dedicated butler's pantry for effortless entertaining. Two expansive outdoor living and dining spaces beckon you to embrace the balmy Caribbean breeze, both featuring built-in BBQs for effortless al fresco feasts. The first-floor area boasts retractable screens for added comfort, while the expansive third-floor entertaining space offers specular views, perfect for unforgettable sunrise or sunset gatherings. A convenient dumbwaiter ensures effortless service. When entertainment beckons, retreat to the dedicated games and entertainment room, complete with a fridge/freezer, dishwasher, and a full bathroom for ultimate convenience. Step outside and onto your private U-shaped dock, complete with a luxurious cabana, promising endless hours of waterfront relaxation and recreation. Embrace eco-conscious living with thoughtfully installed solar panels and a cistern, ensuring responsible resource management without compromising comfort. More than just a residence, 60 Lalique Pointe is a lifestyle statement.