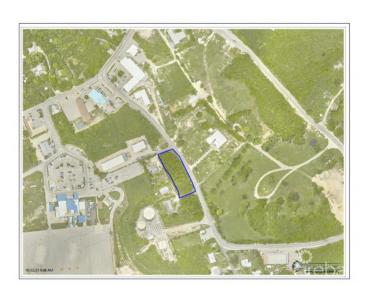

## CAYMAN BRAC INLAND 0.7 OF AN ACRE CROSS ROAD NEAR TIBBETTS SQUARE

Cayman Brac, Cayman Islands

## PROPERTY DESCRIPTION

Amazing centrally located 0.7 of an acre of land. Walking distance from the nearby airport and Tibbetts square complex on "Cross Road north side of Cayman Brac". Land like this just simply doesn't come on the market very often . Perfect for Commercial use . Call now

### PROPERTY FEATURES

| Views         | Inland |
|---------------|--------|
| Block         | 95B    |
| Parcel        | 58     |
| Sea Frontage  | 1      |
| Road Frontage | 265    |