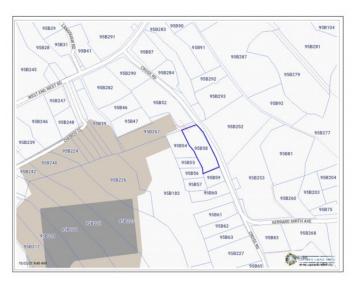

## CAYMAN BRAC INLAND 0.7 OF AN ACRE CROSS ROAD NEAR TIBBETTS SQUARE

Cayman Brac, Cayman Islands

## PROPERTY DESCRIPTION

Amazing centrally located 0.7 of an acre of land. Walking distance from the nearby airport and Tibbetts square complex on "Cross Road north side of Cayman Brac". Land like this just simply doesn't come on the market very often . Perfect for Commercial use . Call now

### PROPERTY FEATURES

| Views         | Inland |
|---------------|--------|
| Block         | 95B    |
| Parcel        | 58     |
| Sea Frontage  | 1      |
| Road Frontage | 265    |