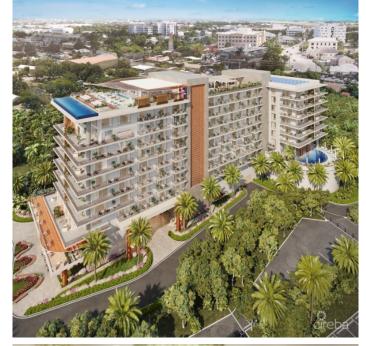

### PROPERTY DESCRIPTION

Cayman's next landmark development project, known as ONE|GT, fuses the very best of contemporary urban living from around the world - from the vibrant rooftop beach clubs of Miami and LA, to the local piazzas and street cafés of Europe, and of course exquisite Caribbean artistic flair. Comprising a 178-suite boutique hotel and luxury residences, with amazing on-site amenities, ONE|GT is located at the edge of central George Town, on Goring Avenue, directly behind Bayshore Mall. With amazing on-site amenities, ONE|GT will be the capital's first ten-storey structure, rising to 144' above ground level and offering spectacular multi-aspect views. Its eleventh floor "Sky Club" with its unique infinity edge pool, private cabanas, bar & grille, yoga, treatment, and event areas, will bring a new level of sophisticated enjoyment to our islands, whilst its "signature" restaurant, grand café, and many other amenities will ensure owners, tenants and guests can enjoy ONE|GT to the fullest. There will also be a private residents' pool, full gym, and separate residents' entrance, along with onsite covered and valet parking and owner storage units available. Owners will also enjoy very solid returns on investment from ONE|GT's rental programs or can choose to rent their units on the open market. Estimated completion date is early 2025. Enjoy truly "elevated modern island living" at ONE|GT and invest now before prices elevate too! Unit Type D.2 This two bedroom plus oversized den suite is one of our most versatile residences. Three ensuite bathrooms, a large utility room and a spacious wrap-around terrace make it perfect for family living, or hosting guests. The unit has a full kitchen, with center aisle and a large living/dining area, creating great indoor/outside living opportunities. Enjoy truly "elevated modern island living" at ONE|GT and invest now before prices elevate too!