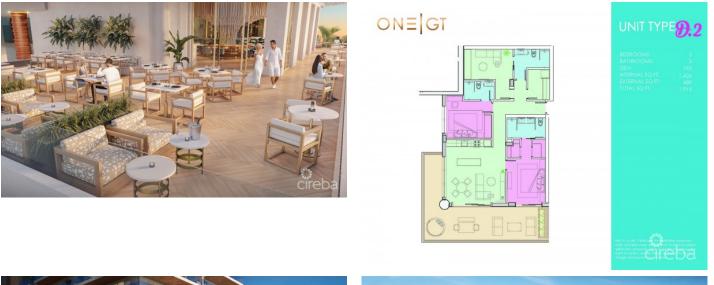

### PROPERTY DESCRIPTION

Cayman's next landmark development project, known as ONE|GT, fuses the very best of contemporary urban living from around the world - from the vibrant rooftop beach clubs of Miami and LA, to the local piazzas and street cafés of Europe, and of course exquisite Caribbean artistic flair. Comprising a 178-suite boutique hotel and luxury residences, with amazing on-site amenities, ONE|GT is located at the edge of central George Town, on Goring Avenue, directly behind Bayshore Mall. With amazing on-site amenities, ONE|GT will be the capital's first ten-storey structure, rising to 144' above ground level and offering spectacular multi-aspect views. Its eleventh floor "Sky Club" with its unique infinity edge pool, private cabanas, bar & grille, yoga, treatment, and event areas, will bring a new level of sophisticated enjoyment to our islands, whilst its "signature" restaurant, grand café, and many other amenities will ensure owners, tenants and guests can enjoy ONE|GT to the fullest. There will also be a private residents' pool, full gym, and separate residents' entrance, along with onsite covered and valet parking and owner storage units available. Owners will also enjoy very solid returns on investment from ONE|GT's rental programs or can choose to rent their units on the open market. Estimated completion date is early 2025. Enjoy truly "elevated modern island living" at ONE|GT and invest now before prices elevate too! Unit Type D.2 This two bedroom plus oversized den suite is one of our most versatile residences. Three ensuite bathrooms, a large utility room and a spacious wrap-around terrace make it perfect for family living, or hosting guests. The unit has a full kitchen, with center aisle and a large living/dining area, creating great indoor/outside living opportunities. Enjoy truly "elevated modern island living" at ONE|GT and invest now before prices elevate too!

### PROPERTY FEATURES

| Views       | Water View, Inland |
|-------------|--------------------|
| Block       | 14BH               |
| Parcel      | 167UNIT723         |
| Foundation  | Slab               |
| Floor Level | 7                  |