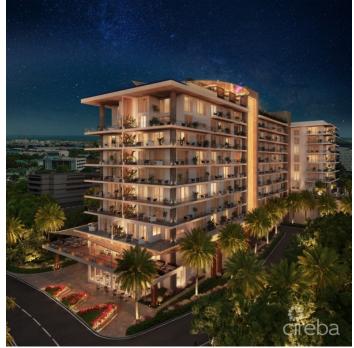

### PROPERTY DESCRIPTION

Cayman's next landmark development project, known as ONE|GT, fuses the very best of contemporary urban living from around the world - from the vibrant rooftop beach clubs of Miami and LA, to the local piazzas and street cafés of Europe, and of course exquisite Caribbean artistic flair. Comprising a 178-suite boutique hotel and luxury residences, with amazing on-site amenities, ONE|GT is located at the edge of central George Town, on Goring Avenue, directly behind Bayshore Mall. With amazing on-site amenities, ONE|GT will be the capital's first ten-storey structure, rising to 144' above ground level and offering spectacular multi-aspect views. Its eleventh floor "Sky Club" with its unique infinity edge pool, private cabanas, bar & grille, yoga, treatment, and event areas, will bring a new level of sophisticated enjoyment to our islands, whilst its "signature" restaurant, grand café, and many other amenities will ensure owners, tenants and guests can enjoy ONE|GT to the fullest. There will also be a private residents' pool, full gym, and separate residents' entrance, along with onsite covered and valet parking and owner storage units available. Owners will also enjoy very solid returns on investment from ONE|GT's rental programs or can choose to rent their units on the open market. Estimated completion date is early 2025. Enjoy truly "elevated modern island living" at ONE|GT and invest now before prices elevate too! Unit Type D.2 This two bedroom plus oversized den suite is one of our most versatile residences. Three ensuite bathrooms, a large utility room and a spacious wrap-around terrace make it perfect for family living, or hosting guests. The unit has a full kitchen, with center aisle and a large living/dining area, creating great indoor/outside living opportunities. Enjoy truly "elevated modern island living" at ONE|GT and invest now before prices elevate too!