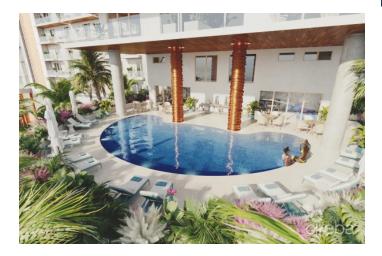

### PROPERTY DESCRIPTION

Cayman's next landmark development project, known as ONE|GT, fuses the very best of contemporary urban living from around the world - from the vibrant rooftop beach clubs of Miami and LA, to the local piazzas and street cafés of Europe, and of course exquisite Caribbean artistic flair. Comprising a 178-suite boutique hotel and luxury residences, with amazing on-site amenities, ONE|GT is located at the edge of central George Town, on Goring Avenue, directly behind Bayshore Mall. With amazing on-site amenities, ONE|GT will be the capital's first ten-storey structure, rising to 144' above ground level and offering spectacular multi-aspect views. Its eleventh floor "Sky Club" with its unique infinity edge pool, private cabanas, bar & grille, yoga, treatment, and event areas, will bring a new level of sophisticated enjoyment to our islands, whilst its "signature" restaurant, grand café, and many other amenities will ensure owners, tenants and guests can enjoy ONE|GT to the fullest. There will also be a private residents' pool, full gym, and separate residents' entrance, along with onsite covered and valet parking and owner storage units available. Owners will also enjoy very solid returns on investment from ONE|GT's rental programs or can choose to rent their units on the open market. Estimated completion date is early 2025. Enjoy truly "elevated modern island living" at ONE|GT and invest now before prices elevate too! Unit Type D.2 This two bedroom plus oversized den suite is one of our most versatile residences. Three ensuite bathrooms, a large utility room and a spacious wrap-around terrace make it perfect for family living, or hosting guests. The unit has a full kitchen, with center aisle and a large living/dining area, creating great indoor/outside living opportunities. Enjoy truly "elevated modern island living" at ONE|GT and invest now before prices elevate too!