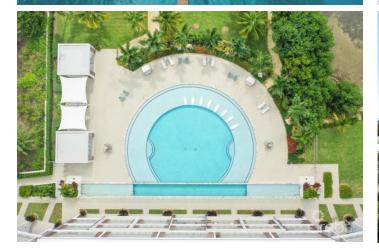

## PROPERTY DESCRIPTION

Welcome to Aura! This brand new development located in South Sound boasts endless ocean views and bound to bring you opulence and tranquility with its contemporary design. Uniquely designed to maximise natural sunlight and create natural breezeways. Located on the ground floor, with 1,890 sq ft. of open plan living space, this 2 Bed/ 2.5 Bath unit also features a Den. You can entertain your guests while cooking up your favourite meal in the spacious open plan kitchen design equipped with quartz countertops, solid wood cabinets and high end, energy efficient, stainless steel Samsung appliances. All bedrooms have en-suite bathrooms, walk in closets with additional storage found throughout. The Primary features a private terrace overlooking the stunning grounds, dramatic pool below and incredible ocean views. The astonishing 60' diameter circular pool with give you a true resort feel. Accompanied by a 120' private dock, intimate cabanas to provide shade, BBQ area, Gym and Children's playground. Aura provides endless amenities. Located just steps away, you'll find the newly renovated Hurleys Supermarket, Two bank branches and a few of Caymans culinary favourites! Looking for a sensational home? You've found it at Aura.