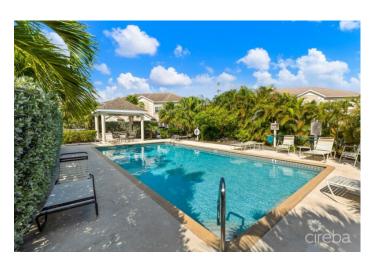

# PROPERTY DESCRIPTION

Welcome to your future home in the vibrant heart of George Town! This exceptional 3-bedroom, 3-bathroom townhouse, spanning 1,683 square feet, nestled in a gated complex, this townhouse ensures both security and privacy for you and your loved ones. The gated community provides a sense of exclusivity, offering a tranquil retreat in the midst of the city's dynamic energy. Peace of mind is guaranteed, allowing you to fully enjoy the comfort and serenity of your abode. The interior of this townhouse is a celebration of space and style. With three generously sized bedrooms, boasting en-suite bathrooms, the residence provides a harmonious blend of functionality and elegance. The layout has been thoughtfully designed to maximize natural light, creating an inviting and warm atmosphere throughout. The heart of the home lies in its expansive living area, where family and friends can gather for memorable moments. The open-plan design seamlessly integrates the living, dining, and kitchen spaces, fostering a sense of togetherness. The kitchen itself is a chef's delight, equipped with modern appliances and ample counter space, making it perfect for culinary enthusiasts. Beyond the walls of this townhouse, convenience is at your doorstep. The central location means that essential amenities, entertainment options, and cultural attractions are just moments away. Imagine unwinding on your private patio, balcony, sipping your morning coffee while taking in the views of the surrounding scape. This townhouse offers not just a home, but a lifestyle. Enjoy weekends near the complex pool and outdoor gazebo where gatherings and parties are welcome. Call me today to take advantage of this opportunity.