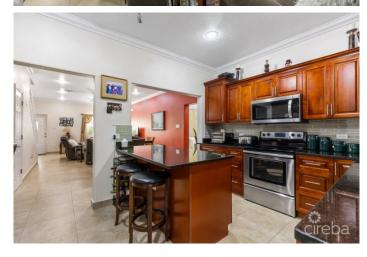

# PROPERTY DESCRIPTION

Welcome to your future home in the vibrant heart of George Town! This exceptional 3-bedroom, 3-bathroom townhouse, spanning 1,683 square feet, nestled in a gated complex, this townhouse ensures both security and privacy for you and your loved ones. The gated community provides a sense of exclusivity, offering a tranquil retreat in the midst of the city's dynamic energy. Peace of mind is guaranteed, allowing you to fully enjoy the comfort and serenity of your abode. The interior of this townhouse is a celebration of space and style. With three generously sized bedrooms, boasting en-suite bathrooms, the residence provides a harmonious blend of functionality and elegance. The layout has been thoughtfully designed to maximize natural light, creating an inviting and warm atmosphere throughout. The heart of the home lies in its expansive living area, where family and friends can gather for memorable moments. The open-plan design seamlessly integrates the living, dining, and kitchen spaces, fostering a sense of togetherness. The kitchen itself is a chef's delight, equipped with modern appliances and ample counter space, making it perfect for culinary enthusiasts. Beyond the walls of this townhouse, convenience is at your doorstep. The central location means that essential amenities, entertainment options, and cultural attractions are just moments away. Imagine unwinding on your private patio, balcony, sipping your morning coffee while taking in the views of the surrounding scape. This townhouse offers not just a home, but a lifestyle. Enjoy weekends near the complex pool and outdoor gazebo where gatherings and parties are welcome. Call me today to take advantage of this opportunity.