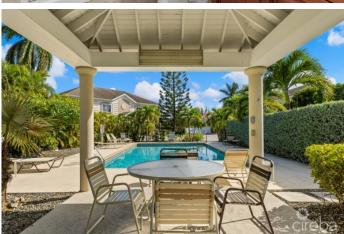

# PROPERTY DESCRIPTION

Welcome to your future home in the vibrant heart of George Town! This exceptional 3-bedroom, 3-bathroom townhouse, spanning 1,683 square feet, nestled in a gated complex, this townhouse ensures both security and privacy for you and your loved ones. The gated community provides a sense of exclusivity, offering a tranquil retreat in the midst of the city's dynamic energy. Peace of mind is guaranteed, allowing you to fully enjoy the comfort and serenity of your abode. The interior of this townhouse is a celebration of space and style. With three generously sized bedrooms, boasting en-suite bathrooms, the residence provides a harmonious blend of functionality and elegance. The layout has been thoughtfully designed to maximize natural light, creating an inviting and warm atmosphere throughout. The heart of the home lies in its expansive living area, where family and friends can gather for memorable moments. The open-plan design seamlessly integrates the living, dining, and kitchen spaces, fostering a sense of togetherness. The kitchen itself is a chef's delight, equipped with modern appliances and ample counter space, making it perfect for culinary enthusiasts. Beyond the walls of this townhouse, convenience is at your doorstep. The central location means that essential amenities, entertainment options, and cultural attractions are just moments away. Imagine unwinding on your private patio, balcony, sipping your morning coffee while taking in the views of the surrounding scape. This townhouse offers not just a home, but a lifestyle. Enjoy weekends near the complex pool and outdoor gazebo where gatherings and parties are welcome. Call me today to take advantage of this opportunity.