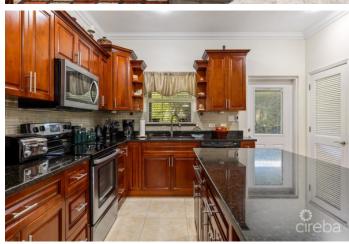

# PROPERTY DESCRIPTION

Welcome to your future home in the vibrant heart of George Town! This exceptional 3-bedroom, 3-bathroom townhouse, spanning 1,683 square feet, nestled in a gated complex, this townhouse ensures both security and privacy for you and your loved ones. The gated community provides a sense of exclusivity, offering a tranquil retreat in the midst of the city's dynamic energy. Peace of mind is guaranteed, allowing you to fully enjoy the comfort and serenity of your abode. The interior of this townhouse is a celebration of space and style. With three generously sized bedrooms, boasting en-suite bathrooms, the residence provides a harmonious blend of functionality and elegance. The layout has been thoughtfully designed to maximize natural light, creating an inviting and warm atmosphere throughout. The heart of the home lies in its expansive living area, where family and friends can gather for memorable moments. The open-plan design seamlessly integrates the living, dining, and kitchen spaces, fostering a sense of togetherness. The kitchen itself is a chef's delight, equipped with modern appliances and ample counter space, making it perfect for culinary enthusiasts. Beyond the walls of this townhouse, convenience is at your doorstep. The central location means that essential amenities, entertainment options, and cultural attractions are just moments away. Imagine unwinding on your private patio, balcony, sipping your morning coffee while taking in the views of the surrounding scape. This townhouse offers not just a home, but a lifestyle. Enjoy weekends near the complex pool and outdoor gazebo where gatherings and parties are welcome. Call me today to take advantage of this opportunity.