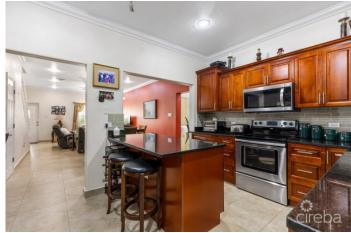

# PROPERTY DESCRIPTION

Welcome to your future home in the vibrant heart of George Town! This exceptional 3-bedroom, 3-bathroom townhouse, spanning 1,683 square feet, nestled in a gated complex, this townhouse ensures both security and privacy for you and your loved ones. The gated community provides a sense of exclusivity, offering a tranquil retreat in the midst of the city's dynamic energy. Peace of mind is guaranteed, allowing you to fully enjoy the comfort and serenity of your abode. The interior of this townhouse is a celebration of space and style. With three generously sized bedrooms, boasting en-suite bathrooms, the residence provides a harmonious blend of functionality and elegance. The layout has been thoughtfully designed to maximize natural light, creating an inviting and warm atmosphere throughout. The heart of the home lies in its expansive living area, where family and friends can gather for memorable moments. The open-plan design seamlessly integrates the living, dining, and kitchen spaces, fostering a sense of togetherness. The kitchen itself is a chef's delight, equipped with modern appliances and ample counter space, making it perfect for culinary enthusiasts. Beyond the walls of this townhouse, convenience is at your doorstep. The central location means that essential amenities, entertainment options, and cultural attractions are just moments away. Imagine unwinding on your private patio, balcony, sipping your morning coffee while taking in the views of the surrounding scape. This townhouse offers not just a home, but a lifestyle. Enjoy weekends near the complex pool and outdoor gazebo where gatherings and parties are welcome. Call me today to take advantage of this opportunity.