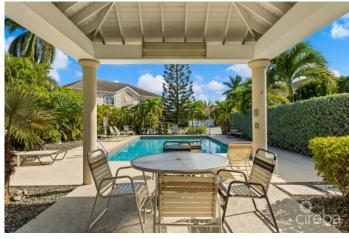

# PROPERTY DESCRIPTION

Welcome to your future home in the vibrant heart of George Town! This exceptional 3-bedroom, 3-bathroom townhouse, spanning 1,683 square feet, nestled in a gated complex, this townhouse ensures both security and privacy for you and your loved ones. The gated community provides a sense of exclusivity, offering a tranquil retreat in the midst of the city's dynamic energy. Peace of mind is guaranteed, allowing you to fully enjoy the comfort and serenity of your abode. The interior of this townhouse is a celebration of space and style. With three generously sized bedrooms, boasting en-suite bathrooms, the residence provides a harmonious blend of functionality and elegance. The layout has been thoughtfully designed to maximize natural light, creating an inviting and warm atmosphere throughout. The heart of the home lies in its expansive living area, where family and friends can gather for memorable moments. The open-plan design seamlessly integrates the living, dining, and kitchen spaces, fostering a sense of togetherness. The kitchen itself is a chef's delight, equipped with modern appliances and ample counter space, making it perfect for culinary enthusiasts. Beyond the walls of this townhouse, convenience is at your doorstep. The central location means that essential amenities, entertainment options, and cultural attractions are just moments away. Imagine unwinding on your private patio, balcony, sipping your morning coffee while taking in the views of the surrounding scape. This townhouse offers not just a home, but a lifestyle. Enjoy weekends near the complex pool and outdoor gazebo where gatherings and parties are welcome. Call me today to take advantage of this opportunity.