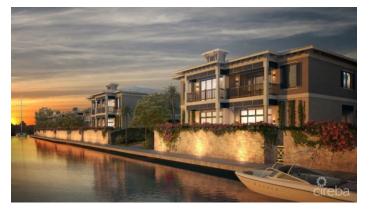

### PROPERTY DESCRIPTION

Duplex residence #121 (assignment) is beautifully centrally located within the Olea community, CANAL FRONT/water front with easy access via a short and leisurely stroll from the resort style pool gardens, gym and community social areas! This duplex will enjoy 3 bedrooms and 3.5 bath enjoying 2970 sq of tranquil living space. A spacious residence that boasts a garage and car port, large pantry and open-concept kitchen, living and dining space, quiet and sheltered outdoor space - simply an oasis of privacy within a stone's throw of all Camana Bay and Seven Mile Beach amenities. OLEA is a waterfront community located to the south of Camana Bay's Town Centre. Adjacent to Cayman International School, it offers easy connectivity to the Town Centre and Seven Mile Beach. OLEA's amenities include a lazy river flowing into a resort-style pool, beautifully landscaped common areas and a fully equipped gym. All residences will have solar panels and be cooled with the latest geothermal systems. Interiors will integrate elements such as LED lighting, energy-efficient appliances and water-conserving plumbing fixtures.

### PROPERTY FEATURES

| Views        | Canal Front, Water Front |
|--------------|--------------------------|
| Block        | 13C                      |
| Parcel       | 4REM1H121A               |
| Foundation   | Slab                     |
| Garage       | 1                        |
| Floor Level  | 1                        |
| Sea Frontage | 300                      |
|              |                          |