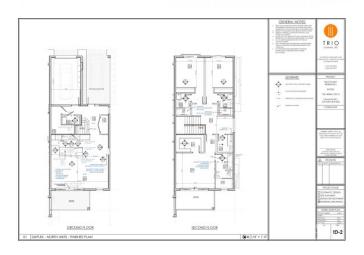

### PROPERTY DETAILS

| Price: US\$2,365,000                                          | MLS#: 417144 | Type: Reside |
|---------------------------------------------------------------|--------------|--------------|
| Listing Type: Standalone Home (Part of Strata)Status: Current |              | Bedrooms: 3  |
| Bathrooms: 3.5                                                | Built: 2024  |              |
| Sq. Ft.: 2970                                                 |              |              |

### PROPERTY DESCRIPTION

Duplex residence #121 (assignment) is beautifully centrally located within the Olea community, CANAL FRONT/water front with easy access via a short and leisurely stroll from the resort style pool gardens, gym and community social areas! This duplex will enjoy 3 bedrooms and 3.5 bath enjoying 2970 sq of tranquil living space. A spacious residence that boasts a garage and car port, large pantry and open-concept kitchen, living and dining space, quiet and sheltered outdoor space - simply an oasis of privacy within a stone's throw of all Camana Bay and Seven Mile Beach amenities. OLEA is a waterfront community located to the south of Camana Bay's Town Centre. Adjacent to Cayman International School, it offers easy connectivity to the Town Centre and Seven Mile Beach. OLEA's amenities include a lazy river flowing into a resort-style pool, beautifully landscaped common areas and a fully equipped gym. All residences will have solar panels and be cooled with the latest geothermal systems. Interiors will integrate elements such as LED lighting, energy-efficient appliances and water-conserving plumbing fixtures.