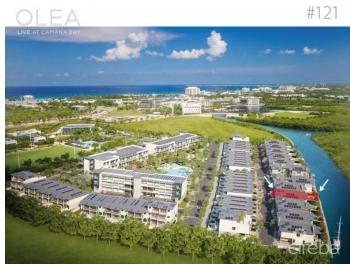

### PROPERTY DESCRIPTION

Duplex residence #121 (assignment) is beautifully centrally located within the Olea community, CANAL FRONT/water front with easy access via a short and leisurely stroll from the resort style pool gardens, gym and community social areas! This duplex will enjoy 3 bedrooms and 3.5 bath enjoying 2970 sq of tranquil living space. A spacious residence that boasts a garage and car port, large pantry and open-concept kitchen, living and dining space, quiet and sheltered outdoor space - simply an oasis of privacy within a stone's throw of all Camana Bay and Seven Mile Beach amenities. OLEA is a waterfront community located to the south of Camana Bay's Town Centre. Adjacent to Cayman International School, it offers easy connectivity to the Town Centre and Seven Mile Beach. OLEA's amenities include a lazy river flowing into a resort-style pool, beautifully landscaped common areas and a fully equipped gym. All residences will have solar panels and be cooled with the latest geothermal systems. Interiors will integrate elements such as LED lighting, energy-efficient appliances and water-conserving plumbing fixtures.