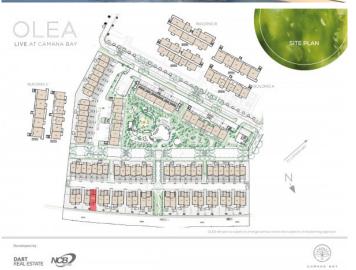

### PROPERTY DESCRIPTION

Duplex residence #121 (assignment) is beautifully centrally located within the Olea community, CANAL FRONT/water front with easy access via a short and leisurely stroll from the resort style pool gardens, gym and community social areas! This duplex will enjoy 3 bedrooms and 3.5 bath enjoying 2970 sq of tranquil living space. A spacious residence that boasts a garage and car port, large pantry and open-concept kitchen, living and dining space, quiet and sheltered outdoor space - simply an oasis of privacy within a stone's throw of all Camana Bay and Seven Mile Beach amenities. OLEA is a waterfront community located to the south of Camana Bay's Town Centre. Adjacent to Cayman International School, it offers easy connectivity to the Town Centre and Seven Mile Beach. OLEA's amenities include a lazy river flowing into a resort-style pool, beautifully landscaped common areas and a fully equipped gym. All residences will have solar panels and be cooled with the latest geothermal systems. Interiors will integrate elements such as LED lighting, energy-efficient appliances and water-conserving plumbing fixtures.

### PROPERTY FEATURES

| Views        | Canal Front, Water Front |
|--------------|--------------------------|
| Block        | 13C                      |
| Parcel       | 4REM1H121A               |
| Foundation   | Slab                     |
| Garage       | 1                        |
| Floor Level  | 1                        |
| Sea Frontage | 300                      |
|              |                          |