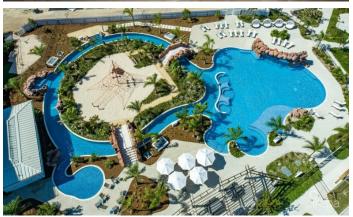

### PROPERTY DESCRIPTION

Duplex residence #121 (assignment) is beautifully centrally located within the Olea community, CANAL FRONT/water front with easy access via a short and leisurely stroll from the resort style pool gardens, gym and community social areas! This duplex will enjoy 3 bedrooms and 3.5 bath enjoying 2970 sq of tranquil living space. A spacious residence that boasts a garage and car port, large pantry and open-concept kitchen, living and dining space, quiet and sheltered outdoor space - simply an oasis of privacy within a stone's throw of all Camana Bay and Seven Mile Beach amenities. OLEA is a waterfront community located to the south of Camana Bay's Town Centre. Adjacent to Cayman International School, it offers easy connectivity to the Town Centre and Seven Mile Beach. OLEA's amenities include a lazy river flowing into a resort-style pool, beautifully landscaped common areas and a fully equipped gym. All residences will have solar panels and be cooled with the latest geothermal systems. Interiors will integrate elements such as LED lighting, energy-efficient appliances and water-conserving plumbing fixtures.