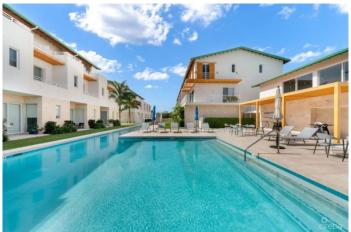

### PROPERTY DESCRIPTION

Plymouth at Clipper Bay built in 2022 is an amenity rich development located in the heart of the Seven Mile Beach Corridor. Minutes from the world famous Seven Mile Beach, Camana Bay, several grocery stores and dozens of excellent restaurants, living in a walkable community is a game changer and Plymouths position is just that. This executive 2 bed 2.5 bath second floor unit i turnkey, designer furnished and situated with a pool view with an Italian designed kitchen and living and dining rooms on the first floor. The master and guest bedrooms are located upstairs providing a sensible separation for privacy. The developments amenities include an Olympic sized swimming pool, well stocked gym overlooking the pool, shared BBQ areas, lush landscaping, gated entrances and of course an unbeatable super central location. With one of the best locations in Grand Cayman , upscale finishes, and a modern aesthetic, this 2 bed unit at Plymouth in the Seven Mile Beach Corridor is perfect for a young professional or professional couple. If you are looking for impeccable yet affordable, look no further. This is a turnkey opportunity for buyers looking for convenience. Just bring your clothes and move in. Easy to show.