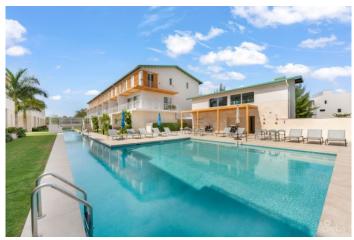

### PROPERTY DESCRIPTION

Plymouth at Clipper Bay built in 2022 is an amenity rich development located in the heart of the Seven Mile Beach Corridor. Minutes from the world famous Seven Mile Beach, Camana Bay, several grocery stores and dozens of excellent restaurants, living in a walkable community is a game changer and Plymouths position is just that. This executive 2 bed 2.5 bath second floor unit i turnkey, designer furnished and situated with a pool view with an Italian designed kitchen and living and dining rooms on the first floor. The master and guest bedrooms are located upstairs providing a sensible separation for privacy. The developments amenities include an Olympic sized swimming pool, well stocked gym overlooking the pool, shared BBQ areas, lush landscaping, gated entrances and of course an unbeatable super central location. With one of the best locations in Grand Cayman , upscale finishes, and a modern aesthetic, this 2 bed unit at Plymouth in the Seven Mile Beach Corridor is perfect for a young professional or professional couple. If you are looking for impeccable yet affordable, look no further. This is a turnkey opportunity for buyers looking for convenience. Just bring your clothes and move in. Easy to show.