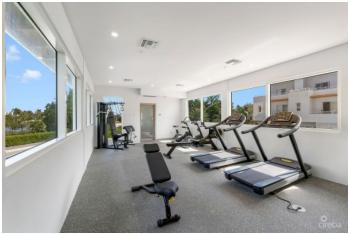

### PROPERTY DESCRIPTION

Plymouth at Clipper Bay built in 2022 is an amenity rich development located in the heart of the Seven Mile Beach Corridor. Minutes from the world famous Seven Mile Beach, Camana Bay, several grocery stores and dozens of excellent restaurants, living in a walkable community is a game changer and Plymouths position is just that. This executive 2 bed 2.5 bath second floor unit i turnkey, designer furnished and situated with a pool view with an Italian designed kitchen and living and dining rooms on the first floor. The master and guest bedrooms are located upstairs providing a sensible separation for privacy. The developments amenities include an Olympic sized swimming pool, well stocked gym overlooking the pool, shared BBQ areas, lush landscaping, gated entrances and of course an unbeatable super central location. With one of the best locations in Grand Cayman , upscale finishes, and a modern aesthetic, this 2 bed unit at Plymouth in the Seven Mile Beach Corridor is perfect for a young professional or professional couple. If you are looking for impeccable yet affordable, look no further. This is a turnkey opportunity for buyers looking for convenience. Just bring your clothes and move in. Easy to show.