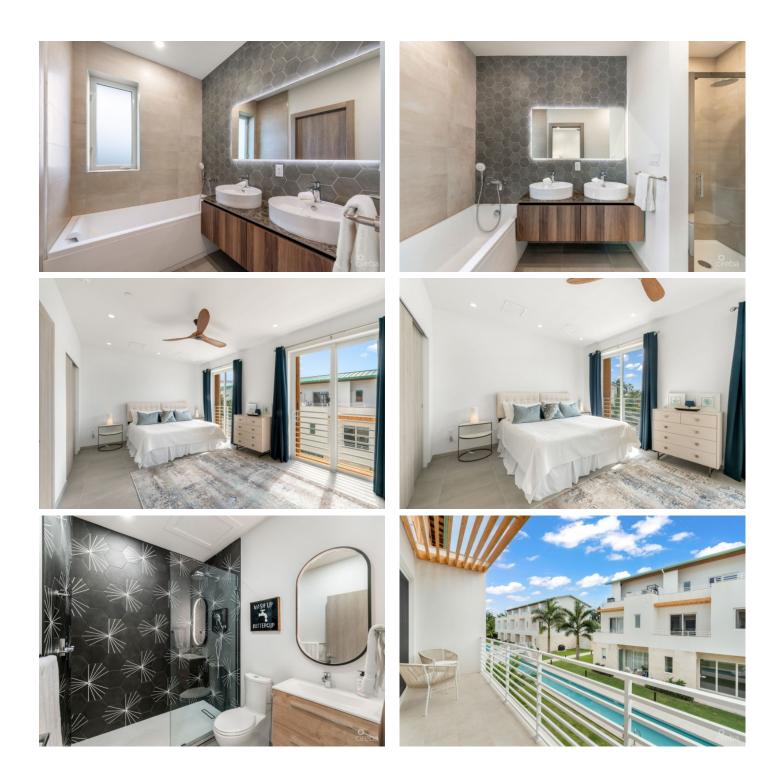

### PROPERTY DESCRIPTION

Plymouth at Clipper Bay built in 2022 is an amenity rich development located in the heart of the Seven Mile Beach Corridor. Minutes from the world famous Seven Mile Beach, Camana Bay, several grocery stores and dozens of excellent restaurants, living in a walkable community is a game changer and Plymouths position is just that. This executive 2 bed 2.5 bath second floor unit i turnkey, designer furnished and situated with a pool view with an Italian designed kitchen and living and dining rooms on the first floor. The master and guest bedrooms are located upstairs providing a sensible separation for privacy. The developments amenities include an Olympic sized swimming pool, well stocked gym overlooking the pool, shared BBQ areas, lush landscaping, gated entrances and of course an unbeatable super central location. With one of the best locations in Grand Cayman , upscale finishes, and a modern aesthetic, this 2 bed unit at Plymouth in the Seven Mile Beach Corridor is perfect for a young professional or professional couple. If you are looking for impeccable yet affordable, look no further. This is a turnkey opportunity for buyers looking for convenience. Just bring your clothes and move in. Easy to show.