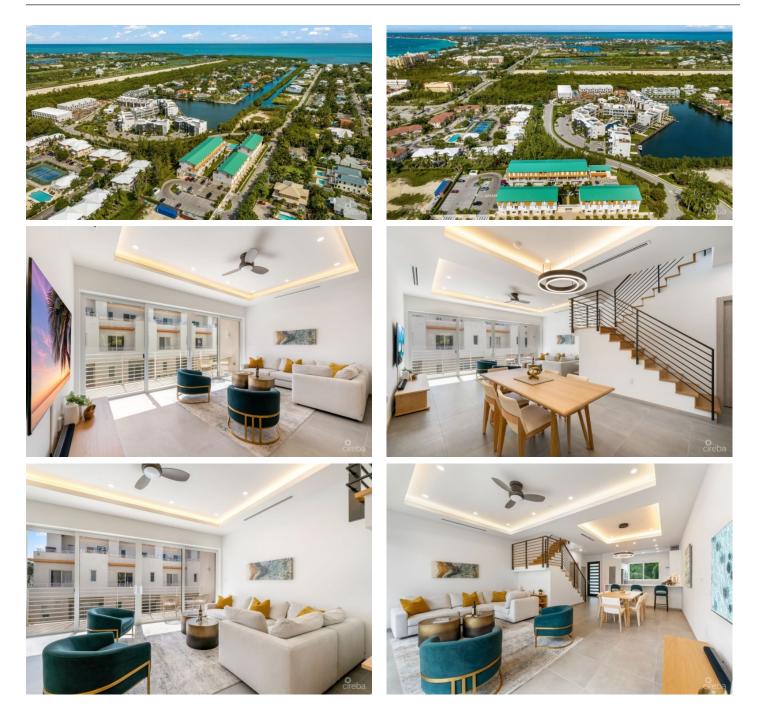

### PROPERTY DESCRIPTION

Plymouth at Clipper Bay built in 2022 is an amenity rich development located in the heart of the Seven Mile Beach Corridor. Minutes from the world famous Seven Mile Beach, Camana Bay, several grocery stores and dozens of excellent restaurants, living in a walkable community is a game changer and Plymouths position is just that. This executive 2 bed 2.5 bath second floor unit i turnkey, designer furnished and situated with a pool view with an Italian designed kitchen and living and dining rooms on the first floor. The master and guest bedrooms are located upstairs providing a sensible separation for privacy. The developments amenities include an Olympic sized swimming pool, well stocked gym overlooking the pool, shared BBQ areas, lush landscaping, gated entrances and of course an unbeatable super central location. With one of the best locations in Grand Cayman , upscale finishes, and a modern aesthetic, this 2 bed unit at Plymouth in the Seven Mile Beach Corridor is perfect for a young professional or professional couple. If you are looking for impeccable yet affordable, look no further. This is a turnkey opportunity for buyers looking for convenience. Just bring your clothes and move in. Easy to show.