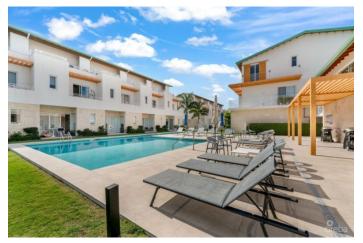

### PROPERTY DESCRIPTION

Plymouth at Clipper Bay built in 2022 is an amenity rich development located in the heart of the Seven Mile Beach Corridor. Minutes from the world famous Seven Mile Beach, Camana Bay, several grocery stores and dozens of excellent restaurants, living in a walkable community is a game changer and Plymouths position is just that. This executive 2 bed 2.5 bath second floor unit i turnkey, designer furnished and situated with a pool view with an Italian designed kitchen and living and dining rooms on the first floor. The master and guest bedrooms are located upstairs providing a sensible separation for privacy. The developments amenities include an Olympic sized swimming pool, well stocked gym overlooking the pool, shared BBQ areas, lush landscaping, gated entrances and of course an unbeatable super central location. With one of the best locations in Grand Cayman , upscale finishes, and a modern aesthetic, this 2 bed unit at Plymouth in the Seven Mile Beach Corridor is perfect for a young professional or professional couple. If you are looking for impeccable yet affordable, look no further. This is a turnkey opportunity for buyers looking for convenience. Just bring your clothes and move in. Easy to show.