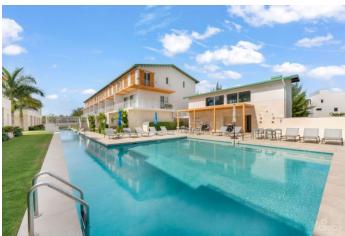

### PROPERTY DESCRIPTION

Plymouth at Clipper Bay built in 2022 is an amenity rich development located in the heart of the Seven Mile Beach Corridor. Minutes from the world famous Seven Mile Beach, Camana Bay, several grocery stores and dozens of excellent restaurants, living in a walkable community is a game changer and Plymouths position is just that. This executive 2 bed 2.5 bath second floor unit i turnkey, designer furnished and situated with a pool view with an Italian designed kitchen and living and dining rooms on the first floor. The master and guest bedrooms are located upstairs providing a sensible separation for privacy. The developments amenities include an Olympic sized swimming pool, well stocked gym overlooking the pool, shared BBQ areas, lush landscaping, gated entrances and of course an unbeatable super central location. With one of the best locations in Grand Cayman , upscale finishes, and a modern aesthetic, this 2 bed unit at Plymouth in the Seven Mile Beach Corridor is perfect for a young professional or professional couple. If you are looking for impeccable yet affordable, look no further. This is a turnkey opportunity for buyers looking for convenience. Just bring your clothes and move in. Easy to show.