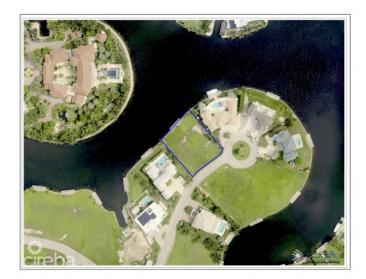

# GRAND HARBOUR CANAL FRONT LAND

Prospect, Cayman Islands

### PROPERTY DESCRIPTION

Welcome to the epitome of waterfront living in the prestigious Grand Harbour Grand Isle community! This exceptional .3757-acre parcel boasts a prime location directly along the picturesque canal, offering an idyllic setting for your dream home with a 40' Trex dock. Situated in the heart of this highly sought-after neighborhood, the property enjoys unparalleled convenience, being close to everything you could desire. Whether it's shopping, dining, or recreational activities, all amenities are just a stone's throw away. Experience the perfect blend of tranquility and accessibility in this vibrant and desirable community. Secure your slice of paradise and embark on a journey to build the home you've always envisioned in this truly exceptional location. Agent owned

# PROPERTY FEATURES

Views Canal Front

Block 22E Parcel 393

Zoning Low Density residential

Sea Frontage 115
Road Frontage 116
Soil Marl