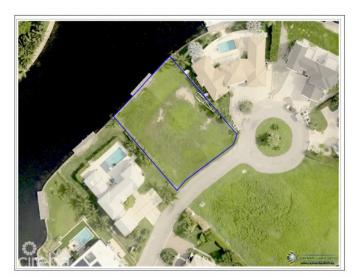

# GRAND HARBOUR CANAL FRONT LAND

Prospect, Cayman Islands

### PROPERTY DESCRIPTION

Welcome to the epitome of waterfront living in the prestigious Grand Harbour Grand Isle community! This exceptional .3757-acre parcel boasts a prime location directly along the picturesque canal, offering an idyllic setting for your dream home with a 40' Trex dock. Situated in the heart of this highly sought-after neighborhood, the property enjoys unparalleled convenience, being close to everything you could desire. Whether it's shopping, dining, or recreational activities, all amenities are just a stone's throw away. Experience the perfect blend of tranquility and accessibility in this vibrant and desirable community. Secure your slice of paradise and embark on a journey to build the home you've always envisioned in this truly exceptional location. Agent owned

# PROPERTY FEATURES

Views Canal Front

Block 22E Parcel 393

Zoning Low Density residential

Sea Frontage 115
Road Frontage 116
Soil Marl