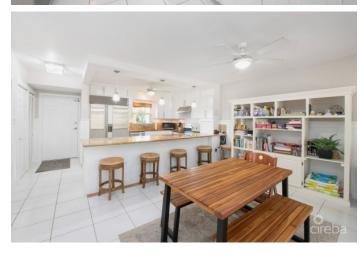

### PROPERTY DESCRIPTION

Escape to your own piece of paradise with this stunning ground floor unit in the heart of the Caribbean. Boasting a spacious 1,332 square feet, this two-bedroom, two-bathroom gem offers the perfect blend of comfort and luxury. Step inside to discover a fully furnished and turnkey haven, ready to welcome you with open arms. Convenience is key, and this unit is perfectly situated on South Sound Road, providing easy access to schools, town, and shopping. Just a stone's throw away from the Tennis & Squash Club, enjoy an active lifestyle with facilities right at your fingertips. The family-friendly atmosphere of this small complex ensures a welcoming community, and the inviting pool is ideal for relaxation or socializing. One of the highlights is the proximity to your private beach, mere steps away for those lazy afternoons by the crystal-clear waters. Across the street, tennis courts and boat parking add to the array of amenities, making this Caribbean Paradise unit a dream come true for both families and individuals seeking a tranquil yet vibrant island lifestyle. Don't miss the chance to own your slice of Caribbean bliss – make this ground floor haven your own and embrace the laid-back luxury of island living.