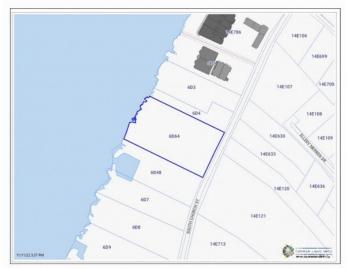

#### PROPERTY FEATURES

Views Water Front

Block 6D Parcel 64

Zoning Beach Resort/Residential

Sea Frontage 177
Road Frontage 173
Soil Rock