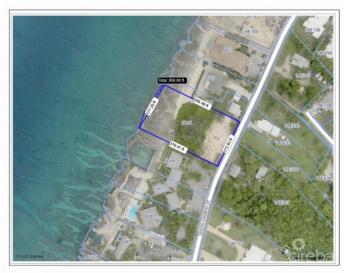

# PROPERTY DESCRIPTION

Amazing waterfront parcel zoned Beach Resort Residential with views overlooking George Town Harbour. The possibilities are endless for development.

#### PROPERTY FEATURES

Views Water Front

Block 6D Parcel 64

Zoning Beach Resort/Residential

Sea Frontage 177
Road Frontage 173
Soil Rock