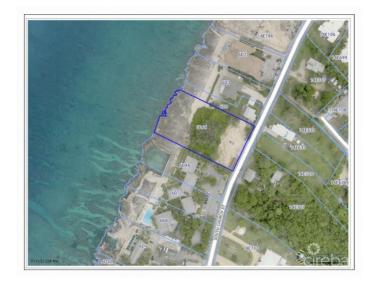

# PROPERTY DESCRIPTION

Amazing waterfront parcel zoned Beach Resort Residential with views overlooking George Town Harbour. The possibilities are endless for development.

#### PROPERTY FEATURES

Views Water Front

Block 6D Parcel 64

Zoning Beach Resort/Residential

Sea Frontage 177
Road Frontage 173
Soil Rock